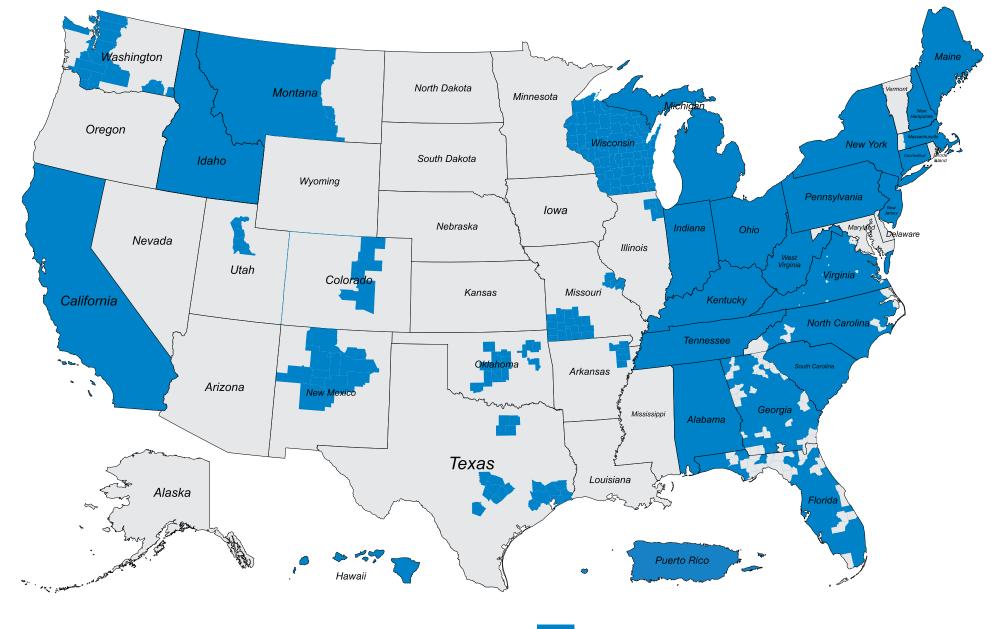

### Blue Cross and Blue Shield (BCBSA) Medicare Advantage PPO Network-Sharing States and Counties

#### The following states and Puerto Rico include participating **BCBSA Medicare Advantage PPO providers in all counties:**

| Alabama     | Indiana  | New Jersey   | Puerto Rico    |
|-------------|----------|--------------|----------------|
| California  | Kentucky | New York     | South Carolina |
| Connecticut | Maine    | Ohio         | Tennessee      |
| Hawaii      | Michigan | Pennsylvania | West Virginia  |

#### **BCBSA Medicare Advantage PPO providers are available in** the following counties:

Blue Cross Medicare Advantage PPO members may visit any participating Blue Cross and/or Blue Shield Medicare Advantage PPO provider in the United States, and pay network cost sharing. Blue Cross and/or Blue Shield Medicare PPO providers are available in the following 35 states and Puerto Rico: Alabama, Arkansas, California, Colorado, Connecticut, Florida, Georgia, Hawaii, Idaho, Illinois, Indiana, Kentucky, Maine, Massachusetts, Michigan, Missouri, Montana, Nevada, New Hampshire, New Jersey, New Mexico, New York, North Carolina, Ohio, Oklahoma, Oregon, Pennsylvania, Puerto Rico, South Carolina, Tennessee, Texas, Utah, Virginia, Washington, West Virginia and Wisconsin. For some of the states listed, MA PPO networks are only available in portions of the state.