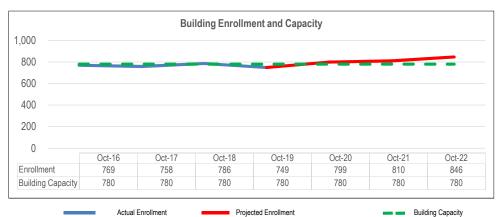

#### **Enrollment**

Enrollment represents the single most important factor in determining the District's General Fund operating budget. As the graph below indicates, Bozeman School District's enrollment continues to grow. K-12 student populations have increased by 28% over the past ten years. Our projections—based on information received from the State of Montana, Gallatin County, and Bozeman Deaconess Hospital—indicate this growth will continue into the foreseeable future.

|                            | October 1, 2018<br>Actual Enrollment | October 1, 2019<br>Anticipated Enrollment | Anticipated Change |
|----------------------------|--------------------------------------|-------------------------------------------|--------------------|
| Elementary (grades K-5)    | 3.235                                | 3,248                                     | 13                 |
| Middle School (grades 6-8) | 1,536                                | 1,638                                     | 102                |
| High School (grades 9-12)  | 2,224                                | 2,265                                     | 41                 |
| Total (K-12)               | 6,995                                | 7,151                                     | 156                |