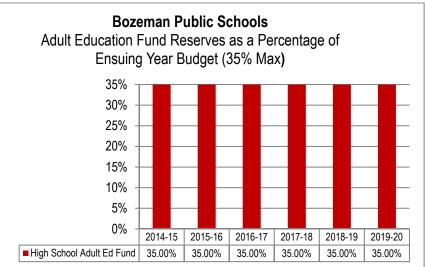

- <u>Transportation Fund.</u> The District anticipates bus routes will need to be reconfigured when Gallatin High School opens in 2020.
- <u>Technology Fund.</u> No significant changes are anticipated.
- Adult Education Fund. No significant changes are anticipated.
- Tuition Fund. No significant changes are anticipated.
- Bus Depreciation Fund. No significant changes are anticipated.