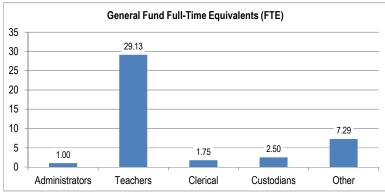

| 2,305        | 3,095        | 8,062        | 5,121            | 740          | 0.0%   | 757              | -                    | -       | -       |                  | -          |      |             | -     |
| Total For Location         | \$ 2,546,822 | \$ 2,659,991 | \$ 2,623,088 | \$ 2,669,036     | \$ 2,653,077 | 100.0% | \$ 2,760,688     | \$ -                 | \$ -    | \$ -    | \$ -             | \$ -       | _    | \$          | -     |
|                            |              |              |              |                  |              |        |                  |                      |         |         |                  |            | =    |             |       |

#### 2019-20 Expenditure History and Budget

#### General Fund Morning Star Elementary







# 2019-20 Expenditure History and Budget General Fund by Location

Emily Dickinson Elementary Location:

| Employee Type  | Full Time Equivalency (FTE): |
|----------------|------------------------------|
| Administrators | 1.00                         |
| Teachers       | 33.29                        |
| Clerical       | 1.75                         |
| Custodians     | 2.50                         |
| Other          | 14.29                        |
| Total FTE      | <u>52.83</u>                 |

|                    | Actual     | Actual     | Actual     | Actual     | Projected         | Projected  |
|--------------------|------------|------------|------------|------------|-------------------|------------|
|                    | 2015-16    | 2016-17    | 2017-18    | 2018-19    |