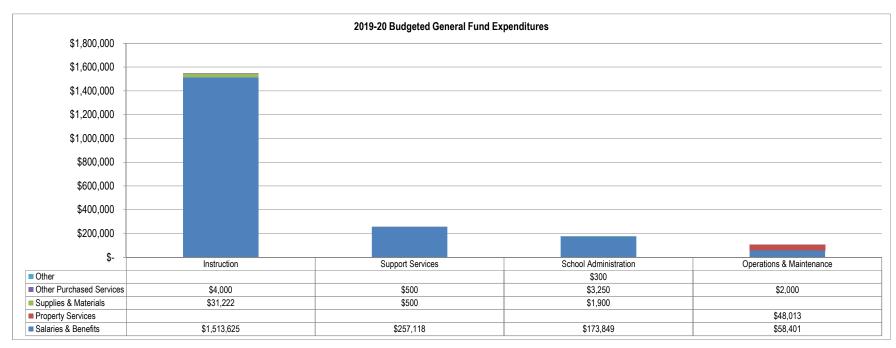

#### **Expenditure Summary**

Expenditures in Montana are categorized in several ways, most notably by "function" and "object". *Function* refers to the purpose for which an activity or program exists or is used, while *object* refers to the specific good or service obtained.

Of the \$95,476,550 in total budgeted expenditures, the District plans to spend \$41,420,540 (43%) on Instruction and \$56,806,911 (59%) on Salaries and Benefits – the largest single function and object amounts, respectively. The following graph summarizes total budgeted expenditures by function and object:

Source: District records

The adopted budget and spending limit for each of the Elementary and High School Districts' funds are shown below:

The budget document further details these planned expenditures.