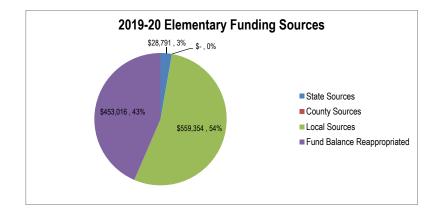

#### **Revenue Summary**

Each budget is fully funded by a combination of fund balance remaining from the previous fiscal year (fund balance reappropriated), non-levy revenue, and levied local taxes. The \$95,476,550 in expenditure budgets adopted for 2019-20 will be funded as follows:

The following table compared these budgeted funding sources for 2019-20 with those budgeted for the prior year:

|                             | 2018-19       | 2019-20       | Change       |
|-----------------------------|---------------|---------------|--------------|
| Non-Levy Revenue            | \$ 38,838,047 | \$ 40,088,660 | \$ 1,250,613 |
| Local Tax Revenue           | \$ 43,121,457 | \$ 44,604,925 | \$ 1,483,468 |
| Fund Balance Reappropriated | \$ 10,836,454 | \$ 10,782,965 | (\$ 53,489)  |
| Total                       | \$ 92.795.958 | \$ 95.476.550 | \$ 2.680.592 |