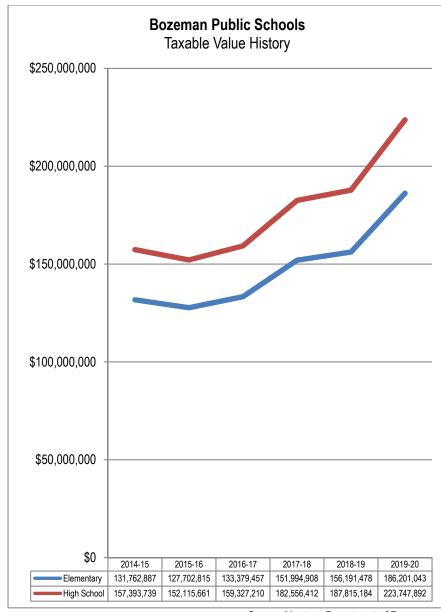

For that reason, this document includes historical data, budget information for the budget year (2019-20) and projections for 2020-21 only.

### Bozeman Public Schools Overview

The charts on the following pages summarize budgeted revenues and expenditures for the District's budgeted funds. The total spending authority for all budgeted funds is \$95,476,550 for 2019-20. The District's largest fund is the General Fund, the District's primary operating fund. With a total K-12 expenditure budget of \$52,274,490, it makes up 55% of our planned expenditures in 2019-20. The following graph shows the relative size of the District's budgeted funds:

Of the \$95,476,550 in total budgeted expenditures, the District plans to spend \$41,420,540 (43%) on Instruction and \$56,806,911 (59%) on Salaries and Benefits – the largest single function and object amounts, respectively. Both percentages are relatively constant on a year-to-year basis.