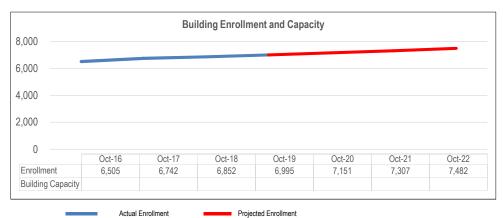

#### **Enrollment**

Enrollment represents the single most important factor in determining the District's General Fund operating budget. As the graph below indicates, Bozeman School District's enrollment continues to grow. K-12 student populations have increased by 28% over the past ten years. Our projections—based on information received from the State of Montana, Gallatin County, and Bozeman Deaconess Hospital—indicate this growth will continue into the foreseeable future.

|                            | October 1, 2018<br>Actual Enrollment | October 1, 2019<br>Anticipated Enrollment | Anticipated Change |
|----------------------------|--------------------------------------|-------------------------------------------|--------------------|
| Elementary (grades K-5)    | 3.235                                | 3,248                                     | 13                 |
| Middle School (grades 6-8) | 1,536                                | 1,638                                     | 102                |
| High School (grades 9-12)  | 2,224                                | 2,265                                     | 41                 |
| Total (K-12)               | 6,995                                | 7,151                                     | 156                |

#### **Taxation**

Montana does not have a sales tax, and income tax revenue goes directly to the State Department of Revenue. As a result, local property taxes are a primary funding source for school budgets. As Bozeman's budgets grow, local property tax levies continue to increase as well. The FY2020 budget is funded by \$44,604,925 in property taxes, an increase of \$1,483,468 (3.44%) over FY2019. The following graphs detail those amounts by District and then by fund: