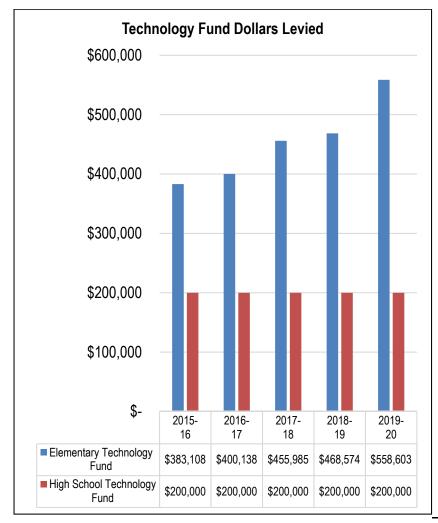

- <u>Transportation Fund.</u> The District anticipates bus routes will need to be reconfigured when Gallatin High School opens in 2020.
- <u>Technology Fund.</u> No significant changes are anticipated.
- Adult Education Fund. No significant changes are anticipated.
- Tuition Fund. No significant changes are anticipated.
- Bus Depreciation Fund. No significant changes are anticipated.