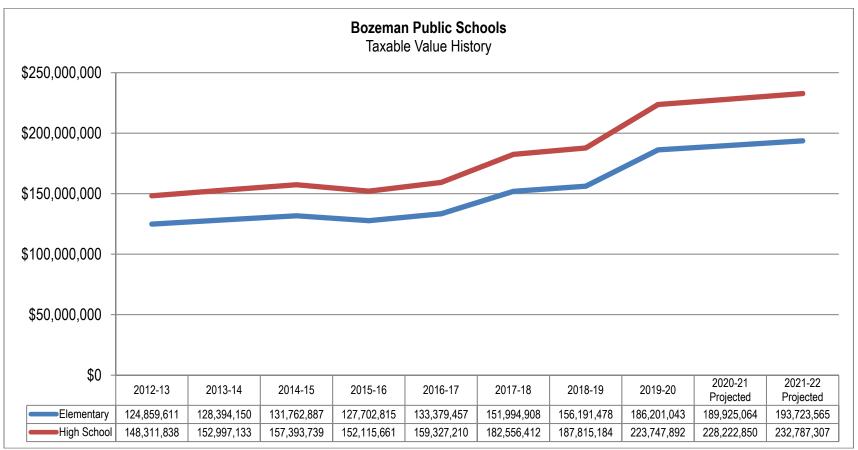

he assessed valuation of property established by the state. The Montana Department of Revenue is the agency responsible for appraising, assessing, and equalizing the value of all property in the state for taxation purposes.

Thanks to the booming real estate market, abundant new growth in the area, and the legislature's decision to leave tax rates unchanged, taxable values increased dramatically again this year. Not only did both districts' taxable values reach new records, but the Elementary and High School taxable values increases of 19.21% and 19.13%, respectively, represent the largest single-year increases in over 30 years. The resale and construction markets remain quite strong in our area, and the District expects taxable values to continue to increase into the foreseeable future.



Source: Montana Department of Revenue

As detailed in the Organizational Section of this document, the Bozeman High School District includes all of the property in the Bozeman Elementary District plus the property in seven outlying "feeder" elementary districts. This year, Bozeman Elementary's tax base makes up 83% of that of Bozeman High School.

Growth trends for both Districts' tax bases are as follows:



Source: District records

Local property values are surging and area growth remains strong, so a 2.0% growth rate is assumed for future years.

The state's calculation of taxable value has undergone some noteworthy changes in the past several years. Those changes play a key role in the District's tax structure and impact, so a brief history is in order.

State law requires cyclical