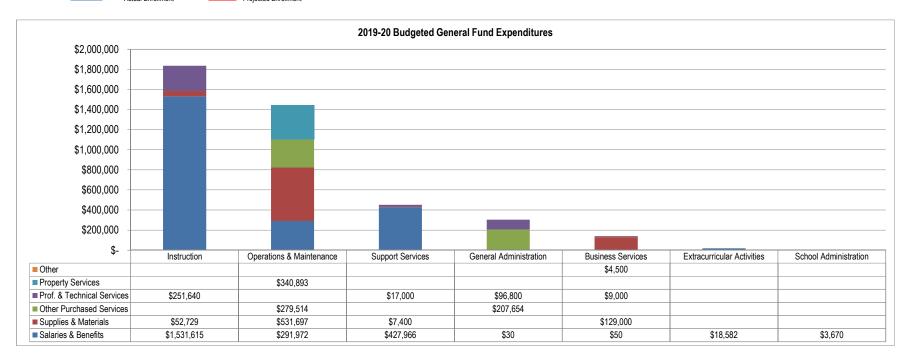

#### **Expenditure Summary**

Expenditures in Montana are categorized in several ways, most notably by "function" and "object". *Function* refers to the purpose for which an activity or program exists or is used, while *object* refers to the specific good or service obtained.

Of the \$95,476,550 in total budgeted expenditures, the District plans to spend \$41,420,540 (43%) on Instruction and \$56,806,911 (59%) on Salaries and Benefits – the largest single function and object amounts, respectively. The following graph summarizes total budgeted expenditures by function and object:

Source: District records

The adopted budget and spending limit for each of the Elementary and High School Districts' funds are shown below:

The budget document further details these planned expenditures.