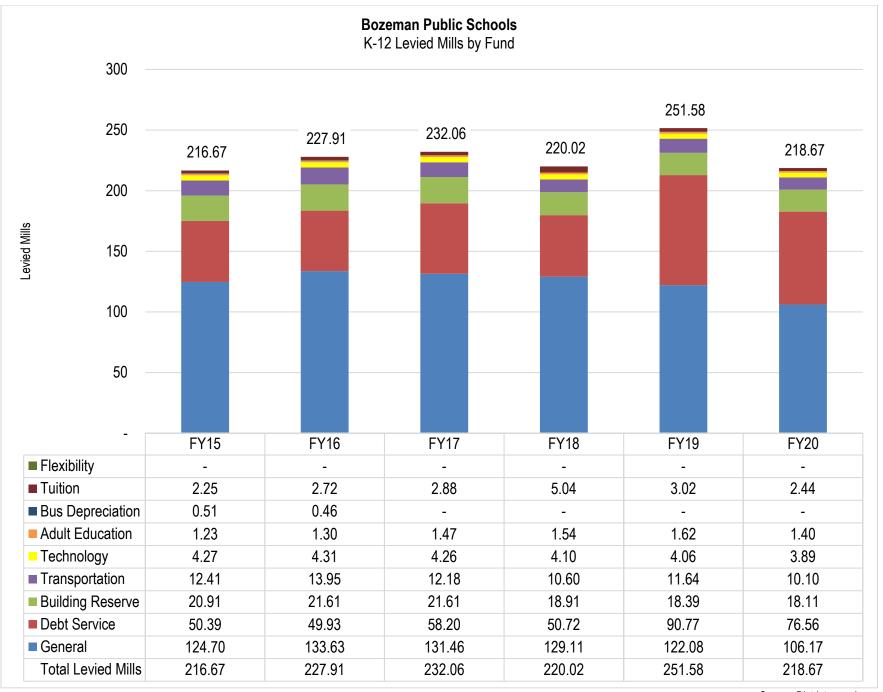

A simple majority was required for approval and each of the propositions passed, as follows:

| <u>lssue</u>                                                 | <u>Votes in Favor</u> | Votes Opposed | <u>% in Favor</u>       |    |
|--------------------------------------------------------------|-----------------------|---------------|-------------------------|----|
| Elementary General Fund (\$115,000)                          | 7,275                 | 4,431         | 62.1%                   |    |
| Elementary Building Reserve (six year, \$2 million per year) | 6,619                 | 5,003         | 67.0%                   |    |
| , , ,                                                        |                       |               | Source: District record | ls |

There were 38,099 registered and active voters for the May 2019 election, and 11,762 ballots were cast—a 30.87% voter turnout. The District remains extremely grateful to our community for their continuing support at the polls.

It should be noted that the actual voted tax increase in the General Fund differs from the amount voters approved. Under Montana law, growing districts may use enrollment projections for funding purposes if those projections indicate increases in excess of certain thresholds. In order to retain this funding, however, the anticipated enrollment increase must materialize in the ensuing year. If the projected increase does not materialize, the District must forego the funds attributable to unmaterialized projection—including reducing the ensuing year's tax levy by the taxes levied on unmaterialized enrollment projections.