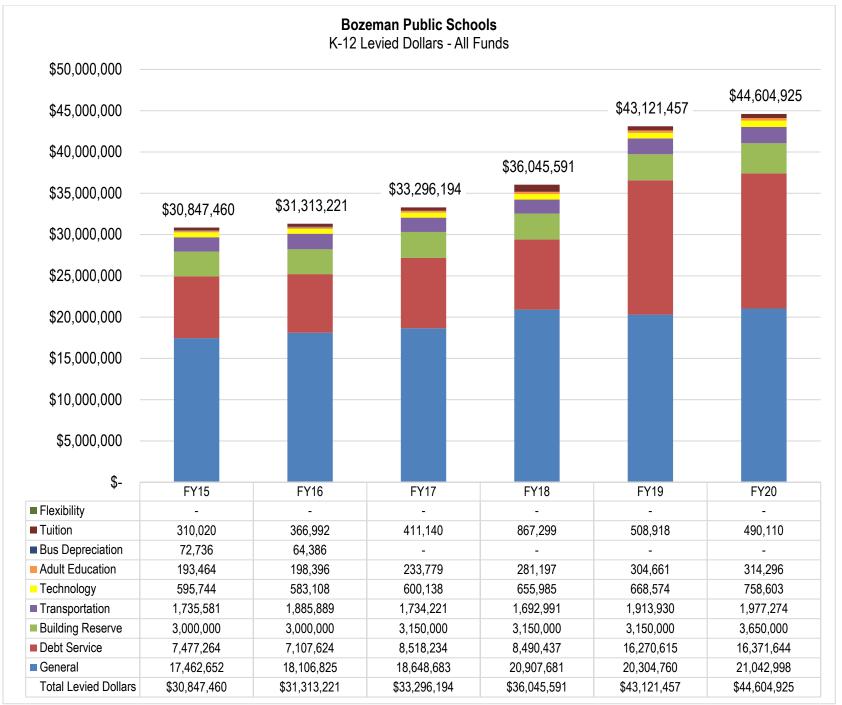

The following table compared these budgeted funding sources for 2019-20 with those budgeted for the prior year:

|                             | 2018-19       | 2019-20       | Change       |
|-----------------------------|---------------|---------------|--------------|
| Non-Levy Revenue            | \$ 38,838,047 | \$ 40,088,660 | \$ 1,250,613 |
| Local Tax Revenue           | \$ 43,121,457 | \$ 44,604,925 | \$ 1,483,468 |
| Fund Balance Reappropriated | \$ 10,836,454 | \$ 10,782,965 | (\$ 53,489)  |
| Total                       | \$ 92.795.958 | \$ 95.476.550 | \$ 2.680.592 |