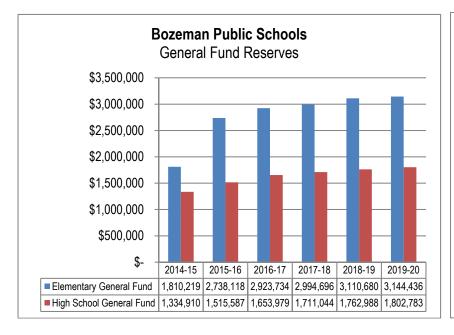

• \$1,150,412 increase in the Building Reserve Funds. In May 2019, Bozeman Elementary voters approved a new six-year \$12 million levy to fund renovations and repairs to Elementary facilities. That new \$2 million per year levy replaces a similar but smaller (\$1.5 million per year) levy that expired at the end of the 2018-19 school year.

In total, the Building Reserve Fund budgets will increase by 12.4% in 2019-20.

• \$263,145 increase in the Debt Service Funds. Although not a large change relative to the District's overall budget, significant—and somewhat offsetting changes—will occur in the District's Debt Service Fund budgets this year.