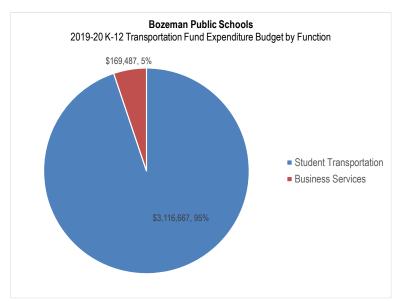

- <u>Transportation Fund.</u> The District anticipates bus routes will need to be reconfigured when Gallatin High School opens in 2020.
- <u>Technology Fund.</u> No significant changes are anticipated.
- Adult Education Fund. No significant changes are anticipated.
- Tuition Fund. No significant changes are anticipated.
- Bus Depreciation Fund. No significant changes are anticipated.