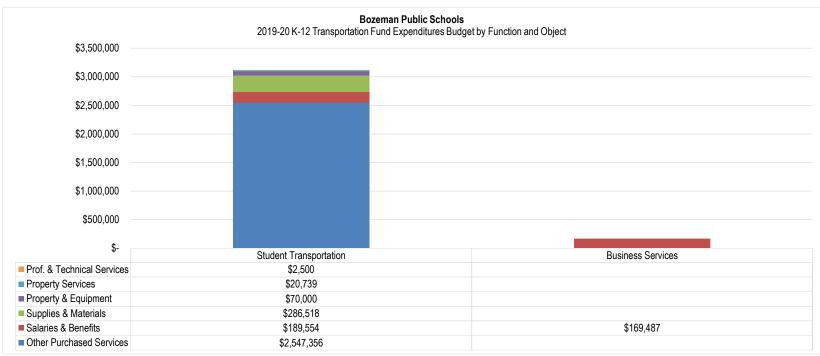

#### **Expenditure Summary**

Expenditures in Montana are categorized in several ways, most notably by "function" and "object". *Function* refers to the purpose for which an activity or program exists or is used, while *object* refers to the specific good or service obtained.

Of the \$95,476,550 in total budgeted expenditures, the District plans to spend \$41,420,540 (43%) on Instruction and \$56,806,911 (59%) on Salaries and Benefits – the largest single function and object amounts, respectively. The following graph summarizes total budgeted expenditures by function and object: