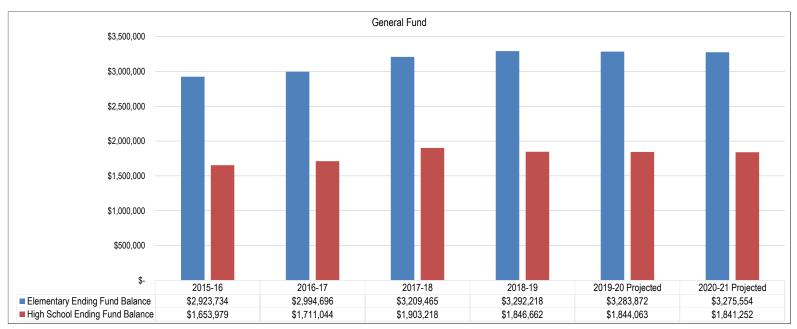

Given that each year's budget hinges on the prior year's actual enrollment and rates that change every other year, the system effectively precludes Montana schools from developing long range budgets beyond the next legislative session. As a result of these issues, we do not believe it is in our stakeholders' best interests to project budgets beyond the current biennium. We therefore limit our long-range budget planning to that horizon. The following graph shows the District's historical and projected General Fund budget amounts: