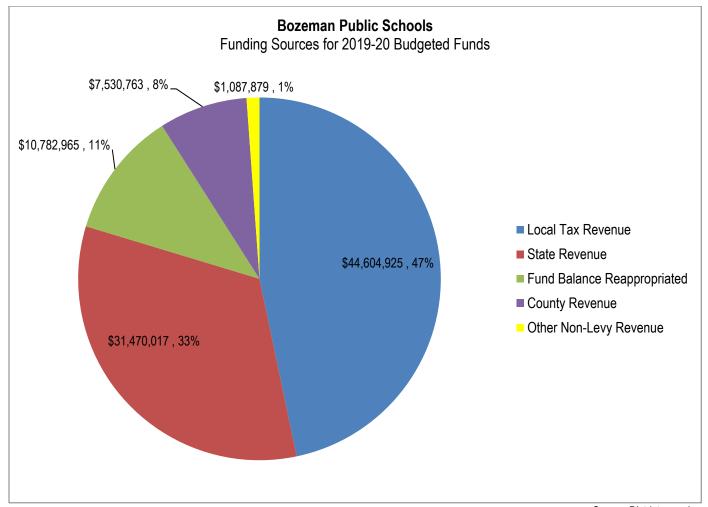

#### **Revenue Summary**

Each budget is fully funded by a combination of fund balance remaining from the previous fiscal year (fund balance reappropriated), non-levy revenue, and levied local taxes. The \$95,476,550 in expenditure budgets adopted for 2019-20 will be funded as follows:

The following table compared these budgeted funding sources for 2019-20 with those budgeted for the prior year:

|                             | 2018-19       | 2019-20       | Change       |
|-----------------------------|---------------|---------------|--------------|
| Non-Levy Revenue            | \$ 38,838,047 | \$ 40,088,660 | \$ 1,250,613 |
| Local Tax Revenue           | \$ 43,121,457 | \$ 44,604,925 | \$ 1,483,468 |
| Fund Balance Reappropriated | \$ 10,836,454 | \$ 10,782,965 | (\$ 53,489)  |
| Total                       | \$ 92.795.958 | \$ 95.476.550 | \$ 2.680.592 |

Source: District records

As with the expenditures, the budget document details these revenue sources.