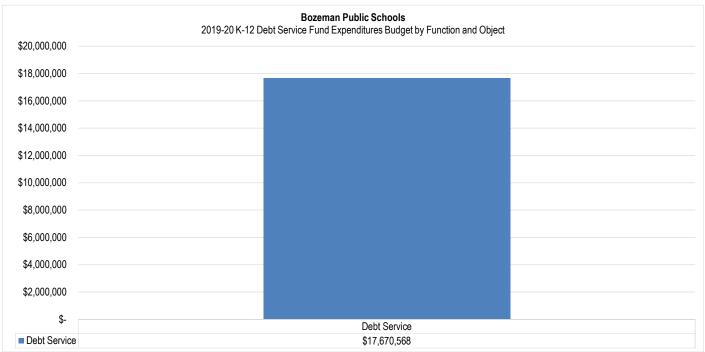

|                  |    | FY2018-19  | F       | Y2019-20   |    |           |             |
|------------------|----|------------|---------|------------|----|-----------|-------------|
|                  |    | Budget     |         | Budget     | (  | Change \$ | Change %    |
| General          | \$ | 51,043,843 |         | 52,274,490 | \$ | 1,230,647 | 2.4%        |
| Debt Service     |    | 17,407,423 |         | 17,670,568 |    | 263,145   | 1.5%        |
| Retirement       |    | 8,200,000  |         | 8,200,000  |    | 0         | 0.0%        |
| Building Reserve |    | 9,268,786  |         | 10,419,198 |    | 1,150,412 | 12.4%       |
| Transportation   |    | 3,196,143  |         | 3,283,860  |    | 87,717    | 2.7%        |
| Technology       |    | 1,781,012  |         | 1,728,573  |    | -52,439   | -2.9%       |
| Adult Education  |    | 390,480    |         | 401,280    |    | 10,800    | 2.8%        |
| Bus Depreciation |    | 586,377    |         | 599,421    |    | 13,044    | 2.2%        |
| Tuition          |    | 910,807    |         | 891,160    |    | -19,647   | -2.2%       |
| Flexibility      |    | 11,087     |         | 8,000      |    | -3,087    | -27.8%      |
| T-1-11/40        | Φ  | 00 705 050 | <u></u> | 05 470 550 | Φ. | 0.000.500 | 0.00/       |
| Total K-12       | \$ | 92,795,958 | \$      | 95,476,550 | \$ | 2,680,592 | <u>2.9%</u> |

In total, the Building Reserve Fund budgets will increase by 12.4% in 2019-20.

• \$263,145 increase in the Debt Service Funds. Although not a large change relative to the District's overall budget, significant—and somewhat offsetting changes—will occur in the District's Debt Service Fund budgets this year.