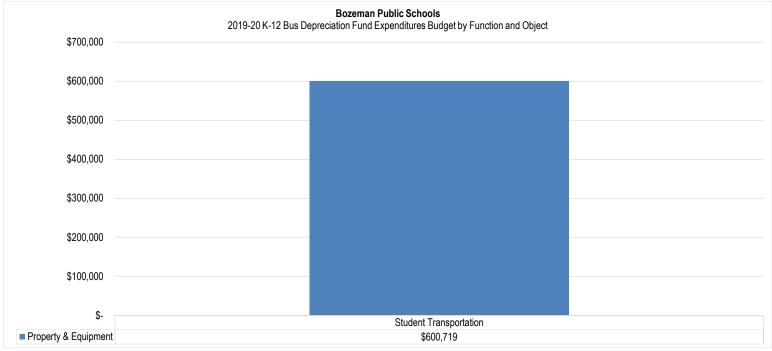

- <u>Transportation Fund.</u> The District anticipates bus routes will need to be reconfigured when Gallatin High School opens in 2020.
- <u>Technology Fund.</u> No significant changes are anticipated.
- Adult Education Fund. No significant changes are anticipated.
- Tuition Fund. No significant changes are anticipated.
- Bus Depreciation Fund. No significant changes are anticipated.