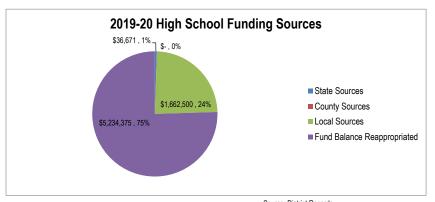

#### **Revenue Summary**

Each budget is fully funded by a combination of fund balance remaining from the previous fiscal year (fund balance reappropriated), non-levy revenue, and levied local taxes. The \$95,476,550 in expenditure budgets adopted for 2019-20 will be funded as follows:

The following table compared these budgeted funding sources for 2019-20 with those budgeted for the prior year:

|                             | 2018-19       | 2019-20       | Change       |
|-----------------------------|---------------|---------------|--------------|
| Non-Levy Revenue            | \$ 38,838,047 | \$ 40,088,660 | \$ 1,250,613 |
| Local Tax Revenue           | \$ 43,121,457 | \$ 44,604,925 | \$ 1,483,468 |
| Fund Balance Reappropriated | \$ 10,836,454 | \$ 10,782,965 | (\$ 53,489)  |
| Total                       | \$ 92.795.958 | \$ 95.476.550 | \$ 2.680.592 |