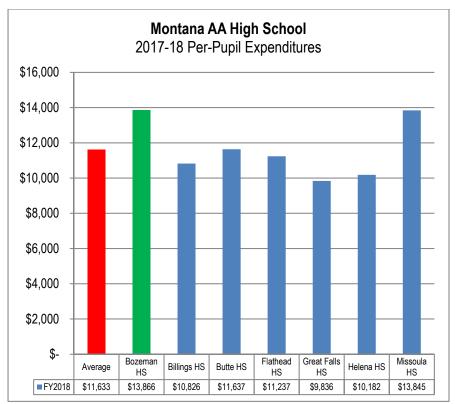

re not yet available for the current year. However, previous year's information is available and presented here. It is important to note that these per-pupil expenditures include more than just the budgeted funds presented in this document. Despite this difference, the District includes this information here as this section is the most appropriate place for it.

The seven largest school districts in the state—of which Bozeman is one—are classified as a 'AA" Districts for extracurricular athletic purposes. Although these districts differ in many ways, they are often compared on various different fronts. Graphs depicting 2017-18 elementary and high school expenditures for Montana's AA Districts and comparing Bozeman's historical expenditures to the statewide AA average are shown below:









2016-17 notwithstanding, Bozeman's expenditures tend to exceed the average for both the elementary and high school. The variance is generally due to:

- Bozeman's continued growth has necessitated additional facility construction, and this construction is typically financed through bonds.
   These bond payments are included in these figures and have a significant impact on Bozeman's per-pupil expenditures.
- Consistent voter approval for Bozeman General Fund levy requests. Voters in other AA districts, besides Butte and Missoula, have not been
  as willing to approve funding and additional spending requests. These requests generate additional spending authority, and drive up
  Bozeman's per-pupil expenditures over time.
- In recent years, Bozeman has been awarded several large grants.