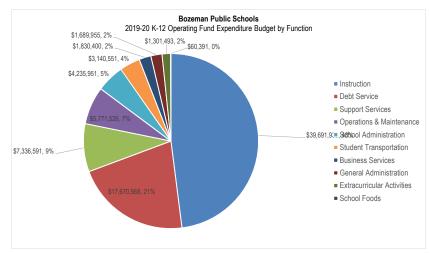

Of the \$95,476,550 in total budgeted expenditures, the District plans to spend \$41,420,540 (43%) on Instruction and \$56,806,911 (59%) on Salaries and Benefits – the largest single function and object amounts, respectively. The following graph summarizes total budgeted expenditures by function and object: