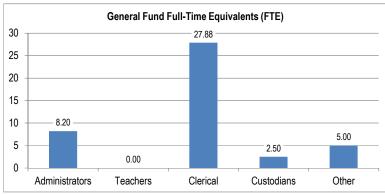

#### Allocation of Human and Financial Resources

Human and financial resources are generally allocated based on the number of students enrolled in a school's attendance area. Management reserves the right to redistribute resources to accommodate enrollment shifts and educational needs within the District in conjunction with the goals specified in the LRSP. Teachers and paraprofessionals are assigned to buildings to meet Montana's accreditation standards and to address goals established in the LRSP. Specialized staff, including special education and Title staff, are assigned based on need and program qualification.