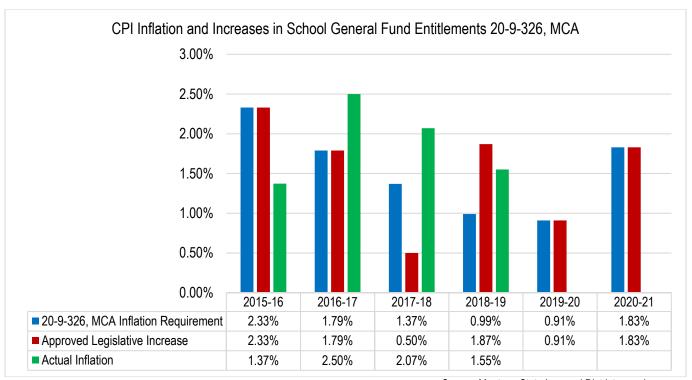

### Significant Trends, Events, and Initiatives

There were no significant changes in the District's demographics this year. Notable financial budget changes in FY2019-20 include:

• \$1,230,647 increase in the General Funds. The State of Montana establishes caps for school district General Fund spending in the state. At the most basic level, those caps are a function of enrollment and a series of legislatively-determined rates. For the upcoming budget year, the Bozeman School District General Fund budgets will grow due to increases in both factors. The budget growth results from elementary and high school Average Number Belonging ("ANB" - a factor of enrollment) increases of 100 and 44, respectively.

The 2019 legislature also increased the funding rates by 0.91% in 2019-20 and 1.83% in 2020-21. State law requires these factors to be increased by a derivative of historical CPI inflation figures, and the legislature approved the increases in accordance with this law.

The Montana legislature convenes in odd-numbered years, and they inevitably adjust the school funding formula each session. The 2019 session established the funding formula for the 2019-20 and 2020-21 fiscal years. Current law provides that the building blocks of our General Funds will increase by the lesser of the cube root of the CPI inflation index change between the fifth and second prior year or 3 percent, whichever is less. Actual CPI inflation for the most recent two years (2018 and 2019) was 2.07% and 1.55%, respectively; however, the formula prescribed in law resulted in inflationary amounts of 0.91% and 1.83% in 2019-20 and 2020-21, respectively. These amounts were funded by the legislature.