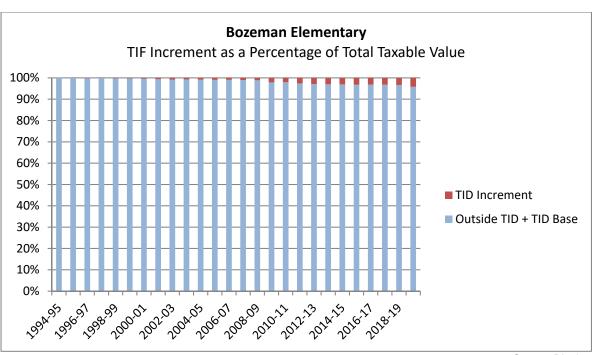

the increment value. The increment value is the difference between the current value of the taxable property and the base value. Essentially, the increment value is the growth in taxable property since the district was established.

Cities and counties can create TIFs, but school districts cannot. TIFs are a useful tool for re-investing in the area located in the TIFD, but they do result in tax increases for school district taxpayers both inside and outside the TIFD boundaries.

Since 2007, TIFs have become increasingly prevalent in Bozeman: six different TIFs now exist within our school district boundaries, all of which are in the Bozeman City limits. The following graph shows the TIF increment is a growing percentage of the total taxable value in Bozeman Elementary District boundaries:



In 2019-20, the increment represents 4.20% of the total Bozeman Elementary District taxable value—up from 3.34% in 2018-19. Though not displayed here, Bozeman High School District shows similar trends with its increment and taxable value.

The growing increment has a direct impact on the amount individuals pay to support schools. The increment is excluded from the taxable value used to calculate school district mills. Because the tax base is kept artificially low, mills needed to support the school district revenue requirements must increase—causing a greater tax burden on all taxpayers in the District. The Tax Rates section below details this impact.

<u>Tax Rates of Assessed Values.</u> The tax rate is a factor set by the legislature and it warrants specific mention here. First, some b