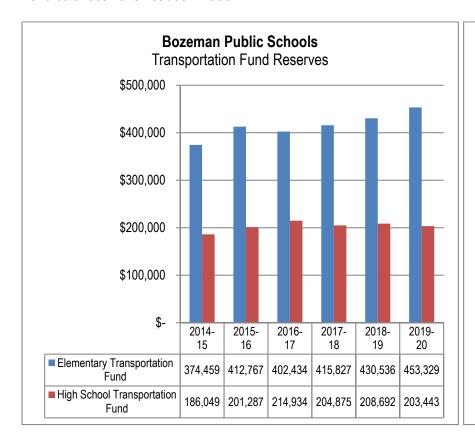

- <u>Transportation Fund.</u> The District anticipates bus routes will need to be reconfigured when Gallatin High School opens in 2020.
- <u>Technology Fund.</u> No significant changes are anticipated.
- Adult Education Fund. No significant changes are anticipated.
- Tuition Fund. No significant changes are anticipated.
- Bus Depreciation Fund. No significant changes are anticipated.