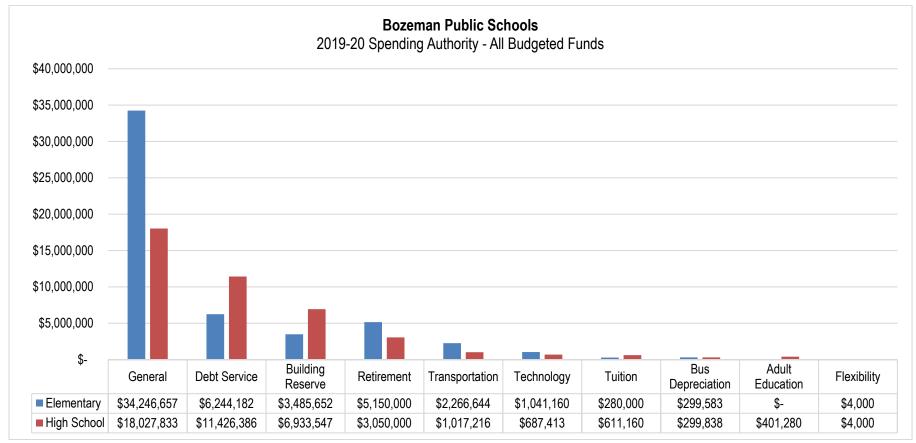

#### **Budget Overview**

The State of Montana establishes eleven budgeted funds: accounting units whose spending authority is determined annually by the Board of Trustees. The Bozeman School District uses ten of these eleven budgeted funds. The Districts' spending authority in these budgeted funds is increasing to meet the needs of our growing student population. As the following table shows, the total combined elementary and high school expenditure budgets for all budgeted funds in 2019-20 is \$95,476,550, an increase of \$2,680,592 (2.9%) over 2018-19:

|                  |    | FY2018-19  | F       | Y2019-20   |    |           |             |
|------------------|----|------------|---------|------------|----|-----------|-------------|
|                  |    | Budget     |         | Budget     | (  | Change \$ | Change %    |
| General          | \$ | 51,043,843 |         | 52,274,490 | \$ | 1,230,647 | 2.4%        |
| Debt Service     |    | 17,407,423 |         | 17,670,568 |    | 263,145   | 1.5%        |
| Retirement       |    | 8,200,000  |         | 8,200,000  |    | 0         | 0.0%        |
| Building Reserve |    | 9,268,786  |         | 10,419,198 |    | 1,150,412 | 12.4%       |
| Transportation   |    | 3,196,143  |         | 3,283,860  |    | 87,717    | 2.7%        |
| Technology       |    | 1,781,012  |         | 1,728,573  |    | -52,439   | -2.9%       |
| Adult Education  |    | 390,480    |         | 401,280    |    | 10,800    | 2.8%        |
| Bus Depreciation |    | 586,377    |         | 599,421    |    | 13,044    | 2.2%        |
| Tuition          |    | 910,807    |         | 891,160    |    | -19,647   | -2.2%       |
| Flexibility      |    | 11,087     |         | 8,000      |    | -3,087    | -27.8%      |
| T-1-11/40        | Φ  | 00 705 050 | <u></u> | 05 470 550 | Φ. | 0.000.500 | 0.00/       |
| Total K-12       | \$ | 92,795,958 | \$      | 95,476,550 | \$ | 2,680,592 | <u>2.9%</u> |