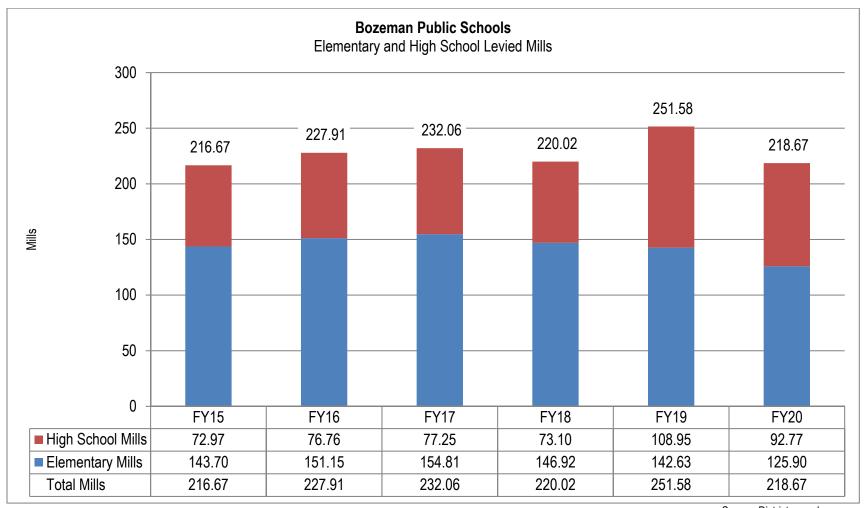

#### INFORMATIONAL SECTION

This section of the budget document includes information on enrollment, taxation, personnel, and debt.