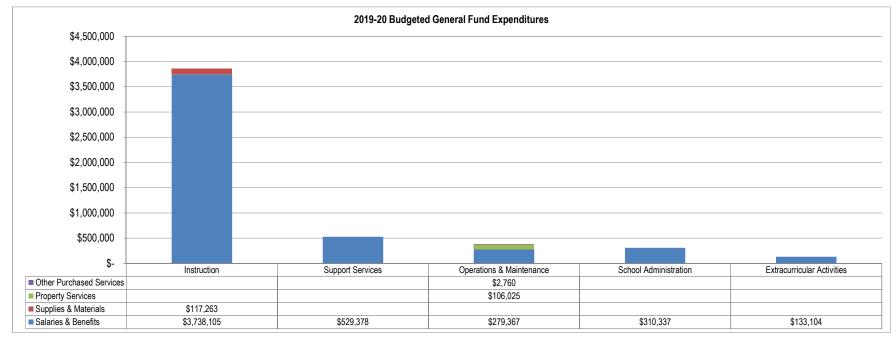

#### **Expenditure Summary**

Expenditures in Montana are categorized in several ways, most notably by "function" and "object". *Function* refers to the purpose for which an activity or program exists or is used, while *object* refers to the specific good or service obtained.

Of the \$95,476,550 in total budgeted expenditures, the District plans to spend \$41,420,540 (43%) on Instruction and \$56,806,911 (59%) on Salaries and Benefits – the largest single function and object amounts, respectively. The following graph summarizes total budgeted expenditures by function and object:

Source: District records

The adopted budget and spending limit for each of the Elementary and High School Districts' funds are shown below:

The budget document further details these planned expenditures.