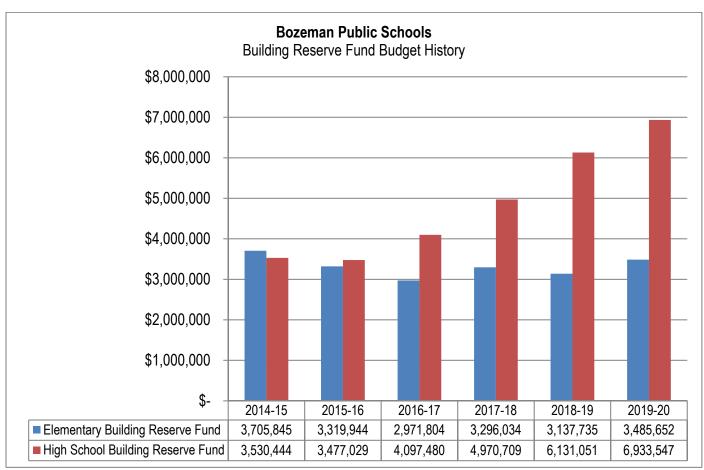

• \$1,150,412 increase in the Building Reserve Funds. In May 2019, Bozeman Elementary voters approved a new six-year \$12 million levy to fund renovations and repairs to Elementary facilities. That new \$2 million per year levy replaces a similar but smaller (\$1.5 million per year) levy that expired at the end of the 2018-19 school year.

In total, the Building Reserve Fund budgets will increase by 12.4% in 2019-20.

• \$263,145 increase in the Debt Service Funds. Although not a large change relative to the District's overall budget, significant—and somewhat offsetting changes—will occur in the District's Debt Service Fund budgets this year.