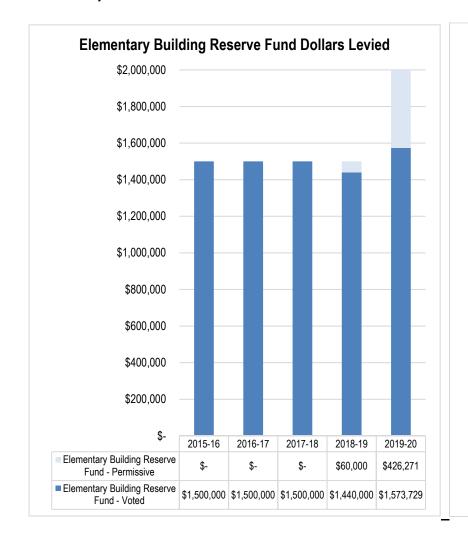

• \$1,150,412 increase in the Building Reserve Funds. In May 2019, Bozeman Elementary voters approved a new six-year \$12 million levy to fund renovations and repairs to Elementary facilities. That new \$2 million per year levy replaces a similar but smaller (\$1.5 million per year) levy that expired at the end of the 2018-19 school year.

- <u>Debt Service Fund.</u> As noted above, High School District voters authorized the issuance of \$125 million in bonds to construct a Gallatin High School and renovate Bozeman High School. \$100 million of those bonds have been issued, and the remaining bonds will be issued in September 2019. Additionally, enrollment projections indicate the District will exceed its K-5 facility capacity in 2020. The District is monitoring enrollment and preparing for an Elementary bond issue to create more capacity.
- <u>Building Reserve Fund.</u> The District will continue to monitor its permissive levy abilities as allowed by law, and leverage those levies with anticipated state funding to maximize the buying power and value of the taxpayers' dollars. Currently, the maximum the Elementary and High School Districts could access under these provisions are \$503,000 and \$240,400, respectively, and these are the amounts included in the current year budget