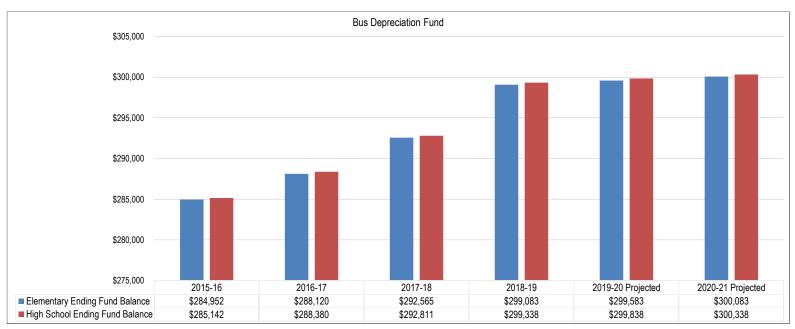

- <u>Transportation Fund.</u> The District anticipates bus routes will need to be reconfigured when Gallatin High School opens in 2020.
- <u>Technology Fund.</u> No significant changes are anticipated.
- Adult Education Fund. No significant changes are anticipated.
- Tuition Fund. No significant changes are anticipated.
- Bus Depreciation Fund. No significant changes are anticipated.