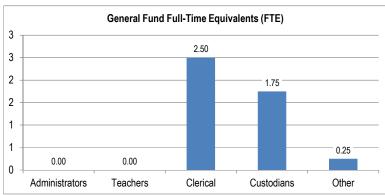

#### Allocation of Human and Financial Resources

Human and financial resources are generally allocated based on the number of students enrolled in a school's attendance area. Management reserves the right to redistribute resources to accommodate enrollment shifts and educational needs within the District in conjunction with the goals specified in the LRSP. Teachers and paraprofessionals are assigned to buildings to meet Montana's accreditation standards and to address goals established in the LRSP. Specialized staff, including special education and Title staff, are assigned based on need and program qualification.