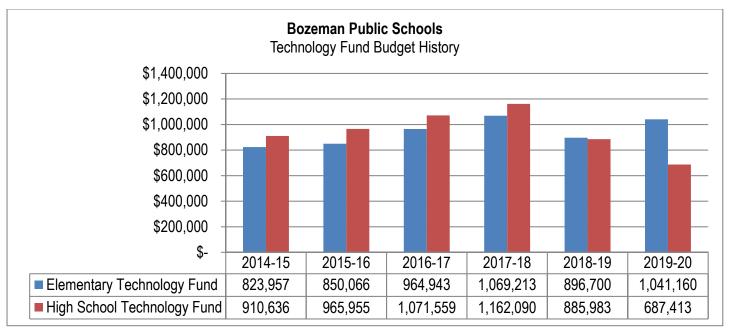

- <u>Transportation Fund.</u> The District anticipates bus routes will need to be reconfigured when Gallatin High School opens in 2020.
- <u>Technology Fund.</u> No significant changes are anticipated.
- Adult Education Fund. No significant changes are anticipated.
- Tuition Fund. No significant changes are anticipated.
- Bus Depreciation Fund. No significant changes are anticipated.