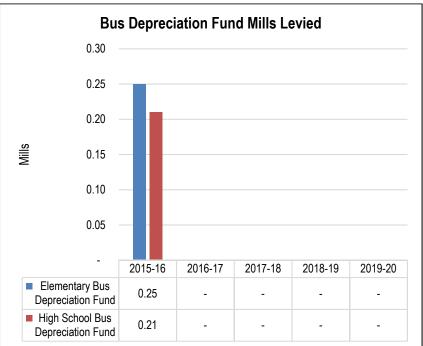

- <u>Transportation Fund.</u> The District anticipates bus routes will need to be reconfigured when Gallatin High School opens in 2020.
- <u>Technology Fund.</u> No significant changes are anticipated.
- Adult Education Fund. No significant changes are anticipated.
- Tuition Fund. No significant changes are anticipated.
- Bus Depreciation Fund. No significant changes are anticipated.