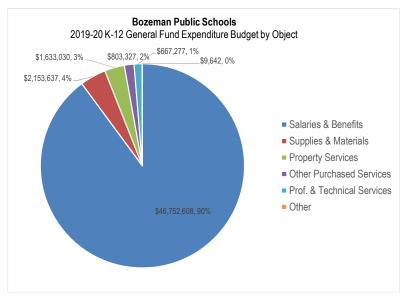

#### **Expenditure Summary**

Expenditures in Montana are categorized in several ways, most notably by "function" and "object". *Function* refers to the purpose for which an activity or program exists or is used, while *object* refers to the specific good or service obtained.

Of the \$95,476,550 in total budgeted expenditures, the District plans to spend \$41,420,540 (43%) on Instruction and \$56,806,911 (59%) on Salaries and Benefits – the largest single function and object amounts, respectively. The following graph summarizes total budgeted expenditures by function and object: