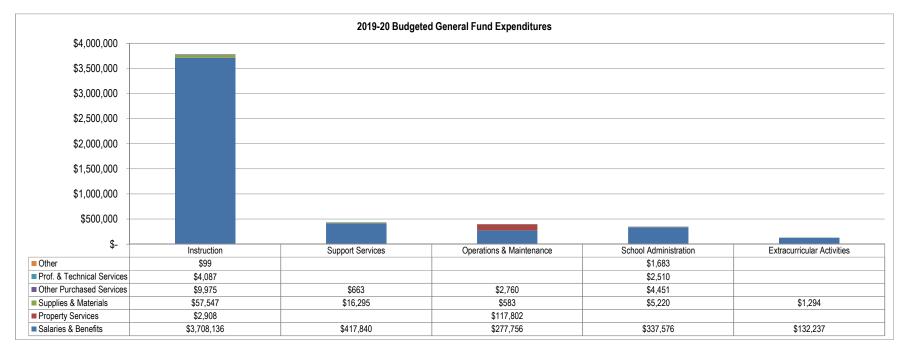

#### **Expenditure Summary**

Expenditures in Montana are categorized in several ways, most notably by "function" and "object". *Function* refers to the purpose for which an activity or program exists or is used, while *object* refers to the specific good or service obtained.

Of the \$95,476,550 in total budgeted expenditures, the District plans to spend \$41,420,540 (43%) on Instruction and \$56,806,911 (59%) on Salaries and Benefits – the largest single function and object amounts, respectively. The following graph summarizes total budgeted expenditures by function and object:

Source: District records

The adopted budget and spending limit for each of the Elementary and High School Districts' funds are shown below:

The budget document further details these planned expenditures.