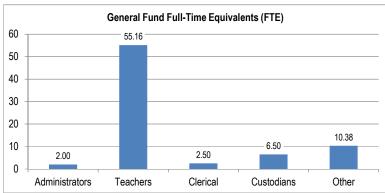

#### Allocation of Human and Financial Resources

Human and financial resources are generally allocated based on the number of students enrolled in a school's attendance area. Management reserves the right to redistribute resources to accommodate enrollment shifts and educational needs within the District in conjunction with the goals specified in the LRSP. Teachers and paraprofessionals are assigned to buildings to meet Montana's accreditation standards and to address goals established in the LRSP. Specialized staff, including special education and Title staff, are assigned based on need and program qualification.