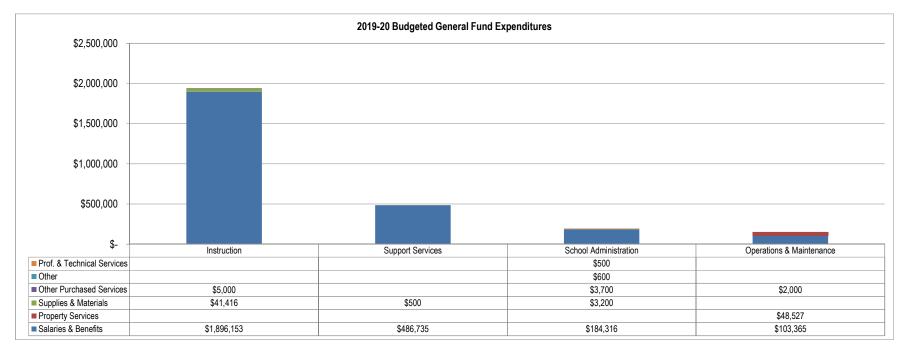

Of the \$95,476,550 in total budgeted expenditures, the District plans to spend \$41,420,540 (43%) on Instruction and \$56,806,911 (59%) on Salaries and Benefits – the largest single function and object amounts, respectively. The following graph summarizes total budgeted expenditures by function and object: