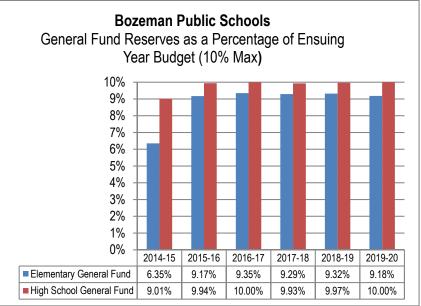

One of the most important scrutinized measures of our General Funds is their 'structural balance': a comparison of planned General Fund costs and the spending authority available to fund them. This year, the High School General Fund has a small (2.50%) amount of remaining spending capacity while the Elementary has a structural imbalance. System-wide, the General Funds have a \$736,284 (1.41%) structural imbalance: