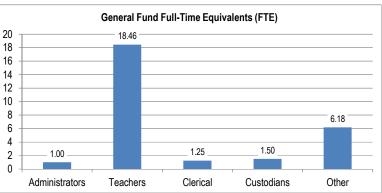

|          | -         |
| Other                      | 13,270       | 2,608        | 3,524        | 4,982            | 700          | 0.0%   | 716              | -       | -       | -       | -                |         | _      |          | -         |
| Total For Location         | \$ 1,628,899 | \$ 1,662,431 | \$ 1,758,770 | \$ 1,799,299     | \$ 1,802,691 | 100.0% | \$ 1,897,364     | \$ -    | \$ -    | \$ -    | \$ -             | \$      | -      | \$       | -         |
|                            |              |              |              |                  |              |        |                  |         |         |         |                  |         |        |          |           |

#### 2019-20 Expenditure History and Budget

#### General Fund Irving Elementary







## 2019-20 Expenditure History and Budget General Fund by Location

Hawthorne Elementary Location:

| Employee Type  | Full Time Equivalency (FTE): |
|----------------|------------------------------|
| Administrators | 1.00                         |
| Teachers       | 23.96                        |
| Clerical       | 1.25                         |
| Custodians     | 1.50                         |
| Other          | 5.88                         |
| Total FTE      | <u>33.59</u>                 |

|                    | Actual<br>2015-16 | Actual<br>2016-17 | Actual<br>2017-18 | Actual<br>2018-19 | Projected<br>2019-20 | Projected<br>2020-21 |
|--------------------|-------------------|-------------------|-------------------|-------------------|----------------------|---------------------