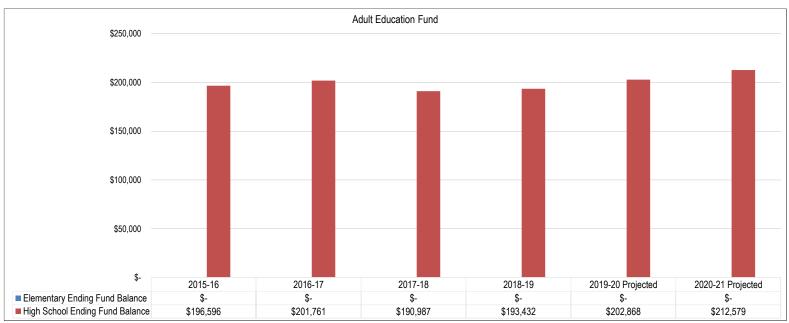

In Bozeman, budget administration falls under the purview of the Executive Director of Operations and the Director of Business Services. These two positions are generally responsible for:

- Coordinating all budget development activities
- Administering elections, including mill levy elections, in accordance with state law