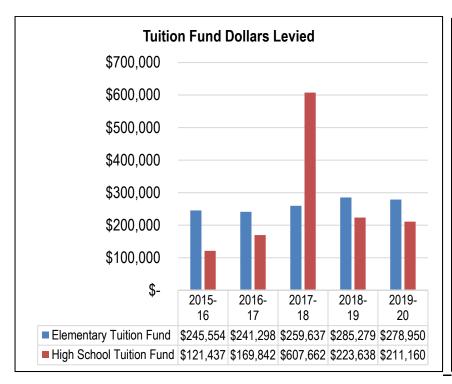

Other local revenue sources make up the smallest portion of the funding sources for our budgeted funds. These sources are primarily interest earnings, individual tuition, and miscellaneous user fees.

As mentioned above, expenditures are categorized in several ways, most notably by "function" and "object". Function refers to the purpose for which an activity or program exists or is used, while object refers to the specific good or service obtained. Of the \$95,476,550 in total budgeted expenditures, the District plans to spend \$41,420,540 (43%) on Instruction and \$56,806,911 (59%) on Salaries and Benefits – the largest single function and object amounts, respectively. The graph on the following page summarizes total budgeted expenditures by function and object:

#### **Fund Balance Policies**

The Bozeman School District Board of Trustees has established Policy 7515 governing ending fund balances. In general, the policy states the District will strive to maintain a minimum unassigned General Fund balance of five percent of the ensuing year's budget as of June 30. Adequate reserves are necessary for cash flow purposes, to protect the District against revenue shortfalls, and to provide a last-resort funding source for unforeseen emergencies. Strong fund balances also improve the District's bond rating, which minimizes the interest costs of debt issues.

The Financial section of this document contains detailed information and projections for fund balances in each budgeted fund.

#### FINANCIAL REPORTING

Following the close of each fiscal year, the District prepares a <u>Comprehensive Annual Financial Report</u>. The Basis of Accounting and Fund structure used in that document are explained below.