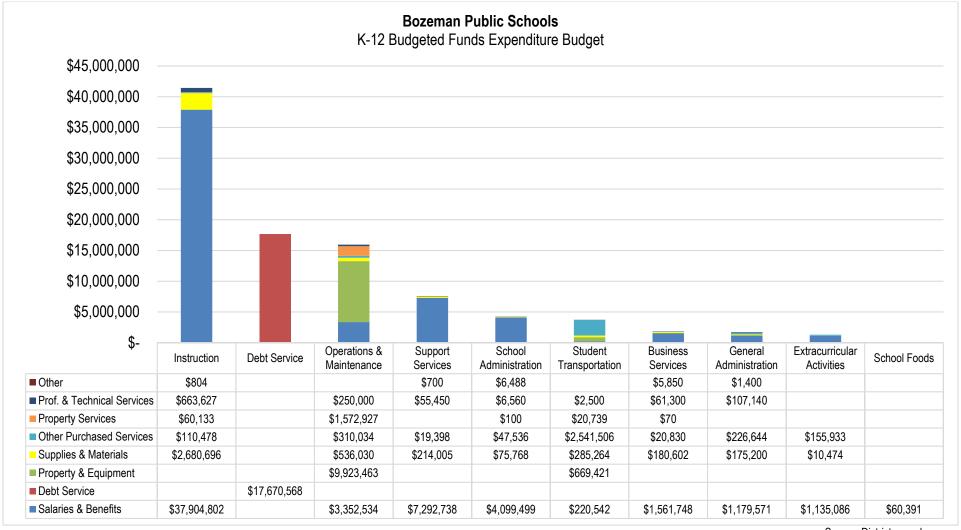

Of the \$95,476,550 in total budgeted expenditures, the District plans to spend \$41,420,540 (43%) on Instruction and \$56,806,911 (59%) on Salaries and Benefits – the largest single function and object amounts, respectively. The following graph summarizes total budgeted expenditures by function and object: