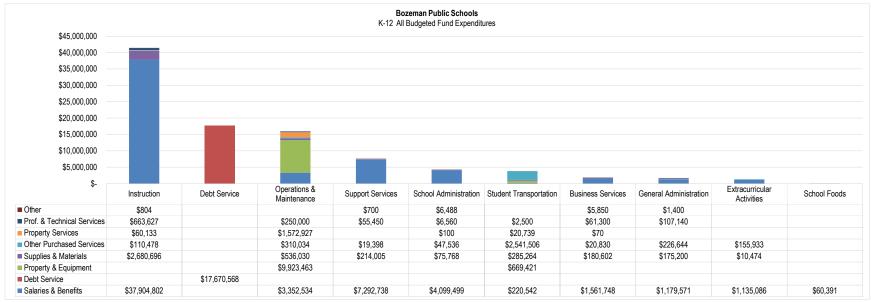

Of the \$95,476,550 in total budgeted expenditures, the District plans to spend \$41,420,540 (43%) on Instruction and \$56,806,911 (59%) on Salaries and Benefits – the largest single function and object amounts, respectively. The following graph summarizes total budgeted expenditures by function and object: