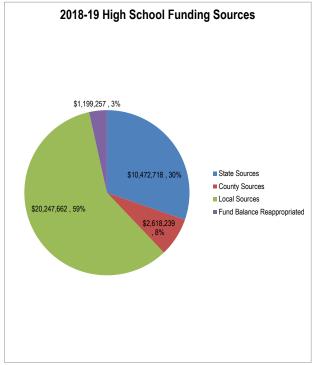

56         | 137.05         | 133.03              | 115.16            | 112.72              |

|                |                | High           | School District     |                   |                     |
|----------------|----------------|----------------|---------------------|-------------------|---------------------|
| Actual         | Actual         | Actual         | Estimated<br>Actual | Adopted<br>Budget | Projected<br>Budget |
| 2015-16        | 2016-17        | 2017-18        | 2018-19             | 2019-20           | 2020-21             |
| \$ 152,115,661 | \$ 159,327,210 | \$ 182,556,412 | \$ 187,815,184      | \$ 223,747,892    | \$ 228,222,850      |
| 66.69          | 66.89          | 64.06          | 100.16              | 85.40             | 92.03               |





#### **Bozeman Public Schools**

# Fund Balance and Reserve Analysis All Operating Funds

|                                            |    |            |                 | Elementa        | ry [ | District   |                 |                 |
|--------------------------------------------|----|------------|-----------------|-----------------|------|------------|-----------------|-----------------|
| Fund Palance Analysis and Projections      |    | Actual     | Actual          | Actual          |      | Actual     | Budget*         | Projected*      |
| Fund Balance Analysis and Projections      |    | 2015-16    | 2016-17         | 2017-18         |      | 2018-19    | 2019-20         | 2020-21         |
| Beginning Fund Balance                     | \$ | 3,273,129  | \$<br>4,560,551