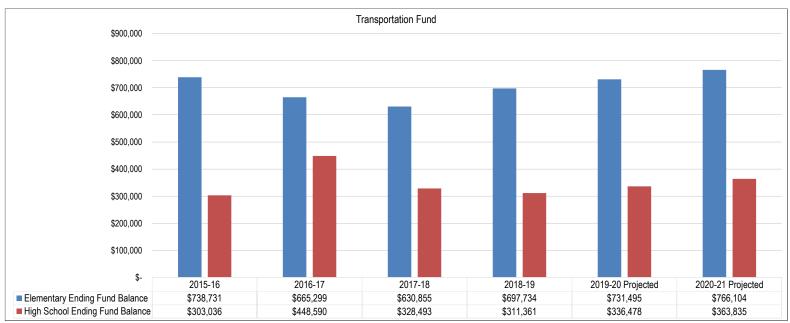

- <u>Transportation Fund.</u> The District anticipates bus routes will need to be reconfigured when Gallatin High School opens in 2020.
- <u>Technology Fund.</u> No significant changes are anticipated.
- Adult Education Fund. No significant changes are anticipated.
- Tuition Fund. No significant changes are anticipated.
- Bus Depreciation Fund. No significant changes are anticipated.