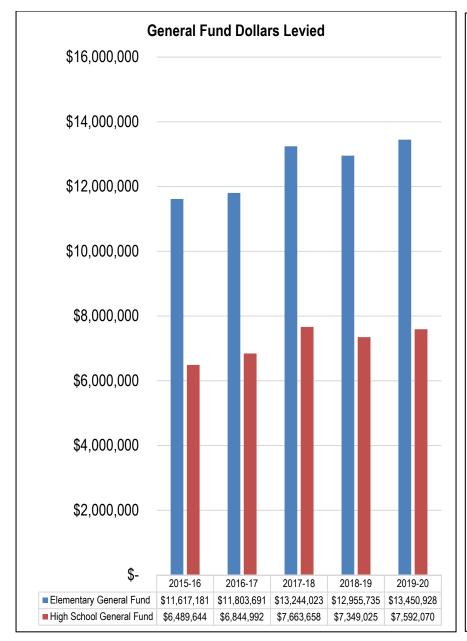

#### **Revenue Summary**

Each budget is fully funded by a combination of fund balance remaining from the previous fiscal year (fund balance reappropriated), non-levy revenue, and levied local taxes. The \$95,476,550 in expenditure budgets adopted for 2019-20 will be funded as follows:

The following table compared these budgeted funding sources for 2019-20 with those budgeted for the prior year:

|                             | 2018-19       | 2019-20       | Change       |
|-----------------------------|---------------|---------------|--------------|
| Non-Levy Revenue            | \$ 38,838,047 | \$ 40,088,660 | \$ 1,250,613 |
| Local Tax Revenue           | \$ 43,121,457 | \$ 44,604,925 | \$ 1,483,468 |
| Fund Balance Reappropriated | \$ 10,836,454 | \$ 10,782,965 | (\$ 53,489)  |
| Total                       | \$ 92.795.958 | \$ 95.476.550 | \$ 2.680.592 |