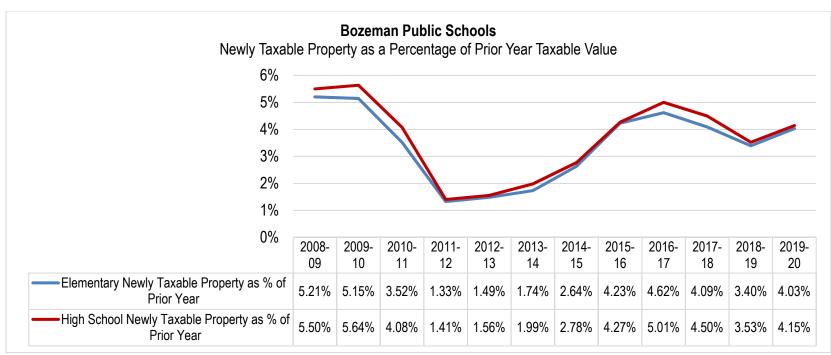

e growth in the Bozeman market continues to this day. The December 2018 median single family home price in Bozeman was \$412,700, another new record for Bozeman and a 12.1% increase over the previous year. Based on the two-year reappraisal cycle, this increase will be the basis for the District's taxable value for fiscal years 2019-20 and 2020-21.

Additionally, a significant amount newly taxable property was added to the tax rolls again this year. Newly taxable property accounted for \$6,302,015 of the Elementary District's taxable value increase and \$7,786,917 of the High School's increase. The following chart shows a history of taxable value increase resulting from newly taxable property. 10-year averages are 3.11% and 3.33% for the Elementary and High School Districts, respectively:



Overall market values for our Districts grew as follows:

| District            | 2018-19 Assessed Market Value | 2019-20 Assessed Market Value | Change (%) |
|---------------------|-------------------------------|-------------------------------|------------|
| Bozeman Elementary  | \$ 10,241,820,489             | \$ 12,459,275,993             | +22%       |
| Bozeman High School | \$ 12,249,935,144             | \$ 14,859,975,953             | +21%       |

Source: Montana Department of Revenue

Market values include both existing and newly taxable property values. Those values differ from *taxable values* used for our mill levy calculations as explained in the following 'Tax Rates of Assessed Values' section.

<u>Tax Increment Finance Districts.</u> Tax Increment Finance Districts ("TI