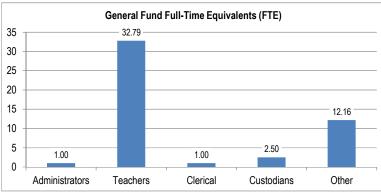

As prescribed by Policy 6121, the District's administrative staff is structured as follows:

# Bozeman School District 7 Administrative Organization