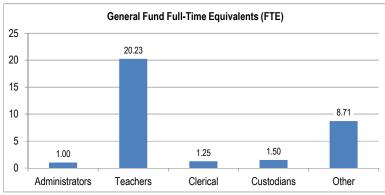

| 8,956        | 10,118       | 984          | 1,132            | 690          | 0.0%   | 706              | -                    | -       | -       | -                |       | -         |   | -                |  |
| Total For Location         | \$ 1,919,861 | \$ 1,932,263 | \$ 2,034,363 | \$ 2,119,269     | \$ 2,100,645 | 100.0% | \$ 2,187,601     | \$ -                 | \$ -    | \$ -    | \$ -             | \$    | -         | 9 | \$ -             |  |
|                            |              |              |              |                  |              |        |                  |                      |         |         |                  |       |           | _ |                  |  |

#### 2019-20 Expenditure History and Budget

#### General Fund Longfellow Elementary







# 2019-20 Expenditure History and Budget General Fund by Location

Irving Elementary Location:

| Employee Type  | Full Time Equivalency (FTE): |
|----------------|------------------------------|
| Administrators | 1.00                         |
| Teachers       | 18.46                        |
| Clerical       | 1.25                         |
| Custodians     | 1.50                         |
| Other          | 6.18                         |
| Total FTE      | <u>28.39</u>                 |

|                    | Actual<br>2015-16 | Actual<br>2016-17 | Actual<br>2017-18 | Actual<br>2018-19 | Projected<br>2019-20 | Projected<br>2020-21 |
|--------------------|-------------------|-------------------|-------------------|-------------------|----------------------|----------------------|
|