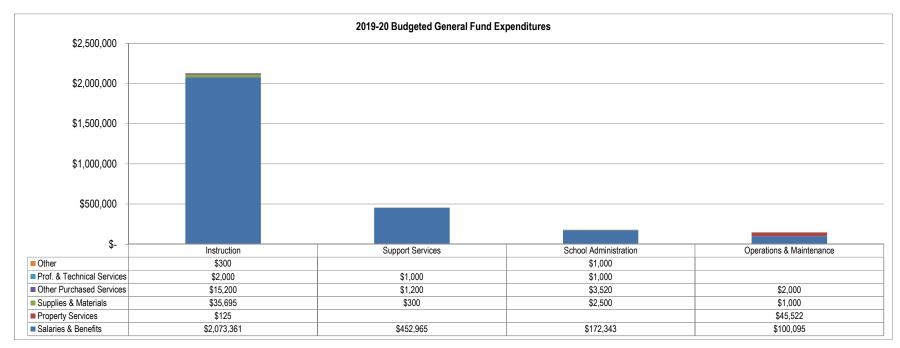

#### **Expenditure Summary**

Expenditures in Montana are categorized in several ways, most notably by "function" and "object". *Function* refers to the purpose for which an activity or program exists or is used, while *object* refers to the specific good or service obtained.

Of the \$95,476,550 in total budgeted expenditures, the District plans to spend \$41,420,540 (43%) on Instruction and \$56,806,911 (59%) on Salaries and Benefits – the largest single function and object amounts, respectively. The following graph summarizes total budgeted expenditures by function and object: