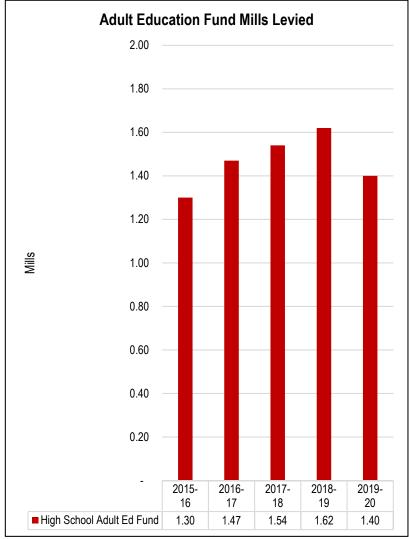

- <u>Transportation Fund.</u> The District anticipates bus routes will need to be reconfigured when Gallatin High School opens in 2020.
- <u>Technology Fund.</u> No significant changes are anticipated.
- Adult Education Fund. No significant changes are anticipated.
- Tuition Fund. No significant changes are anticipated.
- Bus Depreciation Fund. No significant changes are anticipated.