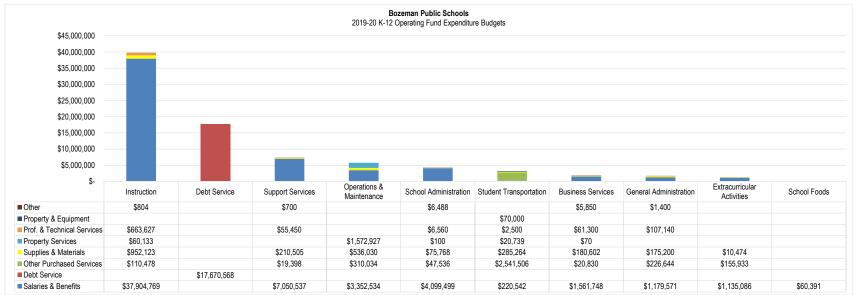

Of the \$95,476,550 in total budgeted expenditures, the District plans to spend \$41,420,540 (43%) on Instruction and \$56,806,911 (59%) on Salaries and Benefits – the largest single function and object amounts, respectively. The following graph summarizes total budgeted expenditures by function and object: