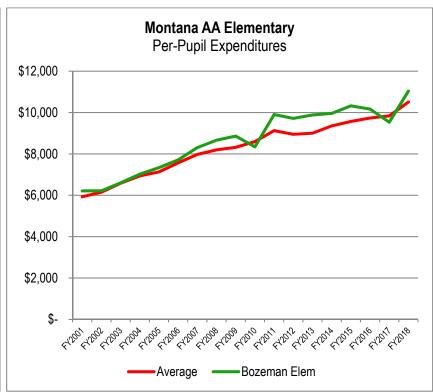

are not yet available for the current year. However, previous year's information is available and presented here. It is important to note that these per-pupil expenditures include more than just the budgeted funds presented in this document. Despite this difference, the District includes this information here as this section is the most appropriate place for it.

The seven largest school districts in the state—of which Bozeman is one—are classified as a 'AA" Districts for extracurricular athletic purposes. Although these districts differ in many ways, they are often compared on various different fronts. Graphs depicting 2017-18 elementary and high school expenditures for Montana's AA Districts and comparing Bozeman's historical expenditures to the statewide AA average are shown below:









2016-17 notwithstanding, Bozeman's expenditures tend to exceed the average for both the elementary and high school. The variance is generally due to:

- Bozeman's continued growth has necessitated additional facility construction, and this construction is typically financed through bonds.
   These bond payments are included in these figures and have a significant impact on Bozeman's per-pupil expenditures.
- Consistent voter approval for Bozeman General Fund levy requests. Voters in other AA districts, besides Butte and Missoula, have not been
  as willing to approve funding and additional spending requests. These requests generate additional spending authority, and drive up
  Bozeman's per-pupil expenditures over time.
- In recent years, Bozeman has been awarded several large grants