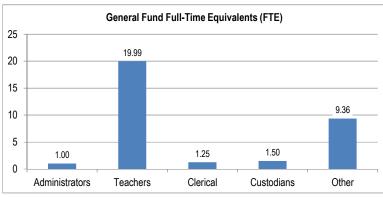

| 2,176        | 4,007        | 2,267        | 3,590            | 430          | 0.0%   | 440              | -                    | -       | -       | -                |        | -        |        | -           |  |
| Total For Location         | \$ 1,682,344 | \$ 1,903,566 | \$ 1,941,526 | \$ 1,865,194     | \$ 2,070,664 | 100.0% | \$ 2,122,793     | \$ -                 | \$ -    | \$ -    | \$ -             | \$     | -        | \$     | -           |  |
|                            |              |              |              |                  |              |        |                  |                      |         |         |                  |        |          |        |             |  |

#### 2019-20 Expenditure History and Budget

#### General Fund Whittier Elementary







## 2019-20 Expenditure History and Budget General Fund by Location

Morning Star Elementary Location:

| Employee Type  | Full Time Equivalency (FTE): |
|----------------|------------------------------|
| Administrators | 1.00                         |
| Teachers       | 29.13                        |
| Clerical       | 1.75                         |
| Custodians     | 2.50                         |
| Other          | 7.29                         |
| Total FTE      | <u>41.67</u>                 |

|                    | Actual<br>2015-16 | Actual<br>2016-17 | Actual<br>2017-18 | Actual<br>2018-19 | Projected<br>2019-20 | Projected<br>2020-21 |
|--------------------|-------------------|-------------------|-------------------|-------------------|----------------------|------------------