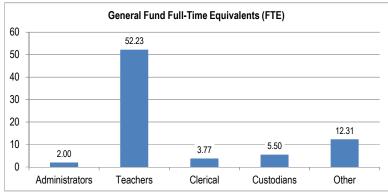

As prescribed by Policy 6121, the District's administrative staff is structured as follows:

# Bozeman School District 7 Administrative Organization