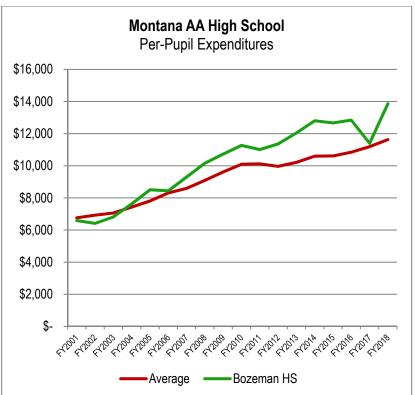

not yet available for the current year. However, previous year's information is available and presented here. It is important to note that these per-pupil expenditures include more than just the budgeted funds presented in this document. Despite this difference, the District includes this information here as this section is the most appropriate place for it.

The seven largest school districts in the state—of which Bozeman is one—are classified as a 'AA" Districts for extracurricular athletic purposes. Although these districts differ in many ways, they are often compared on various different fronts. Graphs depicting 2017-18 elementary and high school expenditures for Montana's AA Districts and comparing Bozeman's historical expenditures to the statewide AA average are shown below:









2016-17 notwithstanding, Bozeman's expenditures tend to exceed the average for both the elementary and high school. The variance is generally due to:

- Bozeman's continued growth has necessitated additional facility construction, and this construction is typically financed through bonds.
   These bond payments are included in these figures and have a significant impact on Bozeman's per-pupil expenditures.
- Consistent voter approval for Bozeman General Fund levy requests. Voters in other AA districts, besides Butte and Missoula, have not been
  as willing to approve funding and additional spending requests. These requests generate additional spending authority, and drive up
  Bozeman's per-pupil expenditures over time.
- In recent years, Bozeman has been awarded several large grants. Th