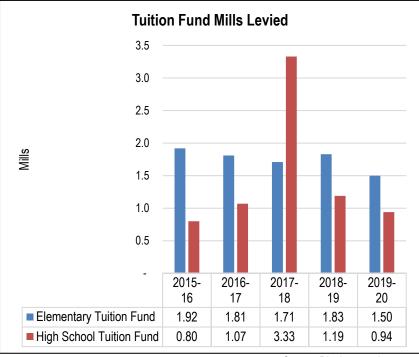

Other local revenue sources make up the smallest portion of the funding sources for our budgeted funds. These sources are primarily interest earnings, individual tuition, and miscellaneous user fees.

As mentioned above, expenditures are categorized in several ways, most notably by "function" and "object". Function refers to the purpose for which an activity or program exists or is used, while object refers to the specific good or service obtained. Of the \$95,476,550 in total budgeted expenditures, the District plans to spend \$41,420,540 (43%) on Instruction and \$56,806,911 (59%) on Salaries and Benefits – the largest single function and object amounts, respectively. The graph on the following page summarizes total budgeted expenditures by function and object:

#### **Fund Balance Policies**

The Bozeman School District Board of Trustees has established Policy 7515 governing ending fund balances. In general, the policy states the District will strive to maintain a minimum unassigned General Fund balance of five percent of the ensuing year's budget as of June 30. Adequate reserves are necessary for cash flow purposes, to protect the District against revenue shortfalls, and to provide a last-resort funding source for unforeseen emergencies. Strong fund balances also improve the District's bond rating, which minimizes the interest costs of debt issues.

The Financial section of this document contains detailed information and projections for fund balances in each budgeted fund.

#### FINANCIAL REPORTING

Following the close of each fiscal year, the District prepares a <u>Comprehensive Annual Financial Report</u>. The Basis of Accounting and Fund structure used in that document are explained below.