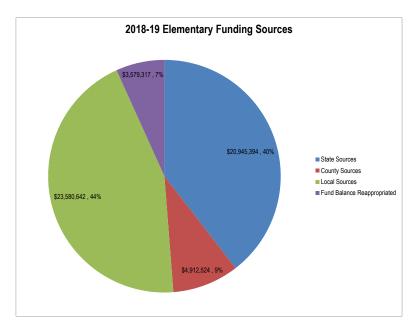

nds



|                      |                | High        | School District |        |         |             |           |            |
|----------------------|----------------|-------------|-----------------|--------|---------|-------------|-----------|------------|
| Actual               | Actual         | Actual      | Estimated       | Actual | Adopted | Budget      | Projected | Budget     |
| 2015-16              | 2016-17        | 2017-18     | 2018-19         |        | 20      | 19-20       | 2020      | -21        |
| \$<br>152,115,661 \$ | 159,327,210 \$ | 182,556,412 | \$ 187,8        | 15,184 | \$      | 223,747,892 | \$ 22     | 28,222,850 |
| 76.76                | 77.25          | 73.10       |                 | 108.95 | 9       | 2.77        |           | 99.26      |





#### **Bozeman Public Schools**

# Fund Balance and Reserve Analysis All Budgeted Funds

|                                            |                 |                 | Elementa        | ry [ | District   |                 |                 |
|--------------------------------------------|-----------------|-----------------|-----------------|------|------------|-----------------|-----------------|
| Fund Balance Analysis and Projections      | Actual          | Actual          | Actual          |      | Actual     | Budget*         | Projected*      |
| Fullu Balance Analysis and Projections     | 2015-16         | 2016-17         | 2017-18         |      | 2018-19    | 2019-20         | 2020-21         |
| Beginning Fund Balance                     | \$<br>5,880,883 | \$<br>6,917,57