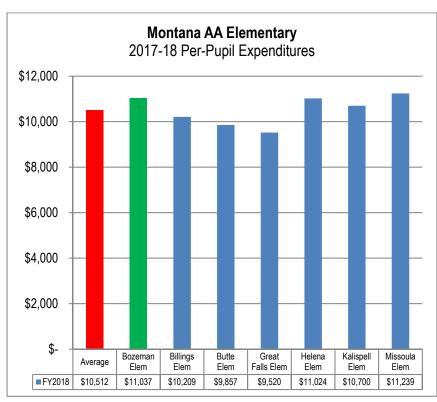

ns are not yet available for the current year. However, previous year's information is available and presented here. It is important to note that these per-pupil expenditures include more than just the budgeted funds presented in this document. Despite this difference, the District includes this information here as this section is the most appropriate place for it.

The seven largest school districts in the state—of which Bozeman is one—are classified as a 'AA" Districts for extracurricular athletic purposes. Although these districts differ in many ways, they are often compared on various different fronts. Graphs depicting 2017-18 elementary and high school expenditures for Montana's AA Districts and comparing Bozeman's historical expenditures to the statewide AA average are shown below:









2016-17 notwithstanding, Bozeman's expenditures tend to exceed the average for both the elementary and high school. The variance is generally due to:

- Bozeman's continued growth has necessitated additional facility construction, and this construction is typically financed through bonds.
   These bond payments are included in these figures and have a significant impact on Bozeman's per-pupil expenditures.
- Consistent voter approval for Bozeman General Fund levy requests. Voters in other AA districts, besides Butte and Missoula, have not been
  as willing to approve funding and additional spending requests. These requests generate additional spending authority, and drive up
  Bozeman's per-pupil expenditures over time.
- In recent years, Bozeman has been awarded several large gran