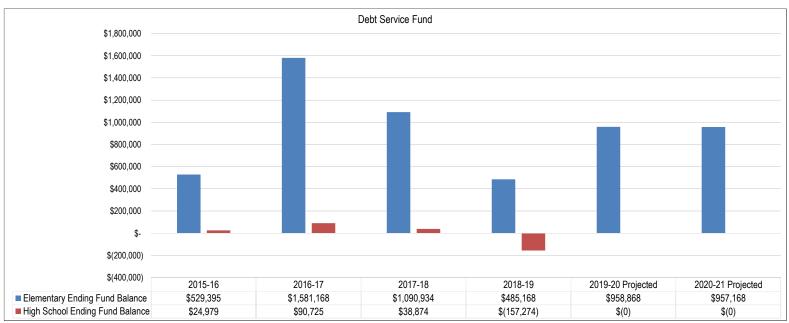

In total, the Building Reserve Fund budgets will increase by 12.4% in 2019-20.

• \$263,145 increase in the Debt Service Funds. Although not a large change relative to the District's overall budget, significant—and somewhat offsetting changes—will occur in the District's Debt Service Fund budgets this year.

This year's Elementary Debt Service Fund budget will decrease by \$575,375. In 2018-19, the District built a one-year spike into the Elementary Debt Service payment schedule. That spiked was created to take advantage of remaining project funds from Sacajawea Middle School and Hawthorne Elementary renovation projects, so the higher payments did not result in a tax increase. That one-time blip has passed, so the Elementary Debt Service spending will reduce commensurately.

A \$838,520 increase in the High School budget offsets the Elementary reduction. On May 2, 2017, Bozeman High School voters approved \$125 million in new bonds to finance construction of a Gallatin High School and renovations to Bozeman High School. The District locked rates for the first \$100 million issue on July 13, 2017 and closed the transaction on August 3, 2017.

The District is in the process of issuing remaining \$25 million bonds authorized in the 2017 election, and that new debt is the primary reason for the High School Debt Service Fund budget increase. The District intends to lock rates on August 20, 2019 and close on September 4, 2019. Both dates occur after the final budget adoption, but the District will make an interest payment during the 2019-20 fiscal year. That payment will be financed using bond premium, so there not be a tax impact until 2020-21. The payment for that new issue, estimated at \$806,756, represents the bulk of the budget increase.