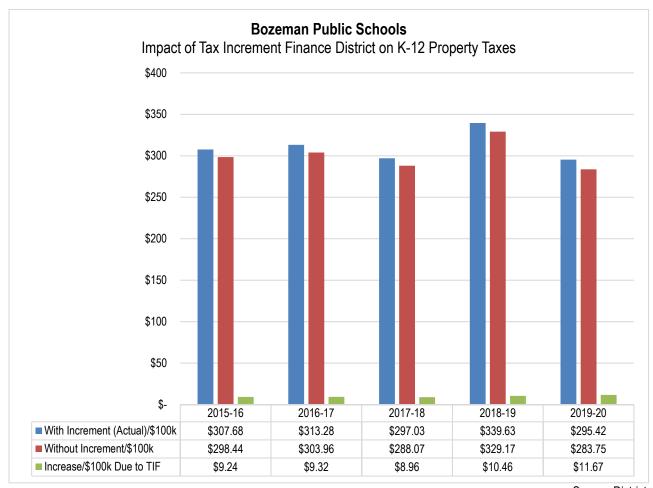

In 2018-19, the District deposited almost \$514,560 in Tax Increment Finance receipts to the Building Reserve Funds to reduce voter-approved property taxes there. That money will carry forward and be used in conjunction with voted and permissive levy proceeds to finance projects identified on the Board-approved Capital Projects Plan and operational costs of school security—including the 4.0 new behavior support, counseling, and school psychologist FTE.