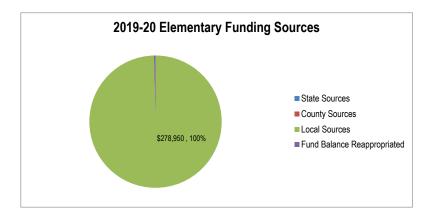

- <u>Transportation Fund.</u> The District anticipates bus routes will need to be reconfigured when Gallatin High School opens in 2020.
- <u>Technology Fund.</u> No significant changes are anticipated.
- Adult Education Fund. No significant changes are anticipated.
- Tuition Fund. No significant changes are anticipated.
- Bus Depreciation Fund. No significant changes are anticipated.