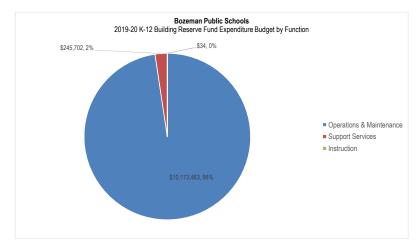

Of the \$95,476,550 in total budgeted expenditures, the District plans to spend \$41,420,540 (43%) on Instruction and \$56,806,911 (59%) on Salaries and Benefits – the largest single function and object amounts, respectively. The following graph summarizes total budgeted expenditures by function and object: