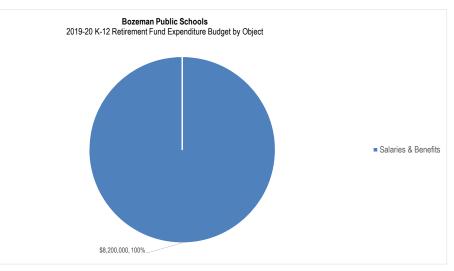

Of the \$95,476,550 in total budgeted expenditures, the District plans to spend \$41,420,540 (43%) on Instruction and \$56,806,911 (59%) on Salaries and Benefits – the largest single function and object amounts, respectively. The following graph summarizes total budgeted expenditures by function and object: