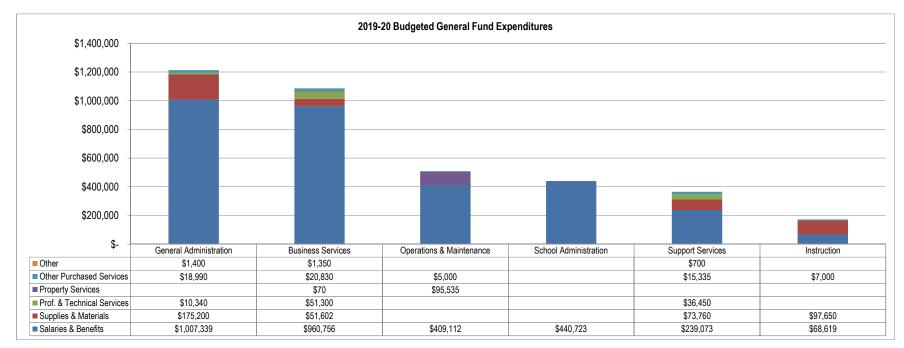

#### **Expenditure Summary**

Expenditures in Montana are categorized in several ways, most notably by "function" and "object". *Function* refers to the purpose for which an activity or program exists or is used, while *object* refers to the specific good or service obtained.

Of the \$95,476,550 in total budgeted expenditures, the District plans to spend \$41,420,540 (43%) on Instruction and \$56,806,911 (59%) on Salaries and Benefits – the largest single function and object amounts, respectively. The following graph summarizes total budgeted expenditures by function and object:

Source: District records

The adopted budget and spending limit for each of the Elementary and High School Districts' funds are shown below:

The budget document further details these planned expenditures.