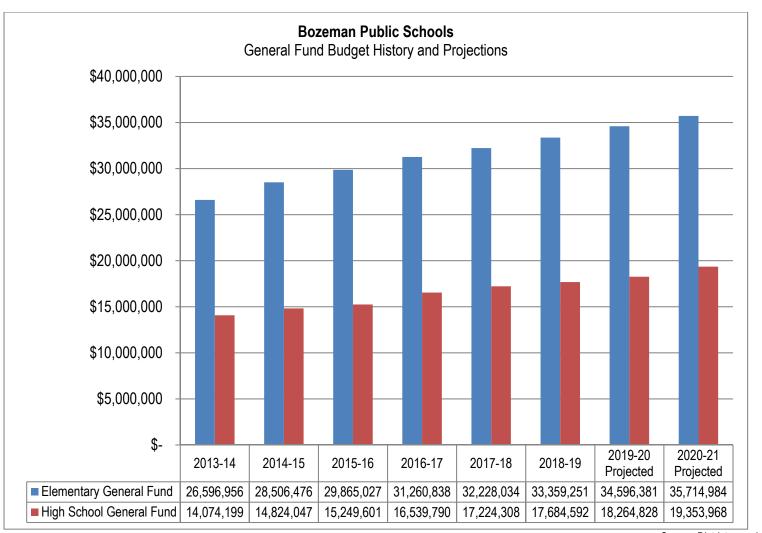

Given that each year's budget hinges on the prior year's actual enrollment and rates that change every other year, the system effectively precludes Montana schools from developing long range budgets beyond the next legislative session. As a result of these issues, we do not believe it is in our stakeholders' best interests to project budgets beyond the current biennium. We therefore limit our long-range budget planning to that horizon. The following graph shows the District's historical and projected General Fund budget amounts: