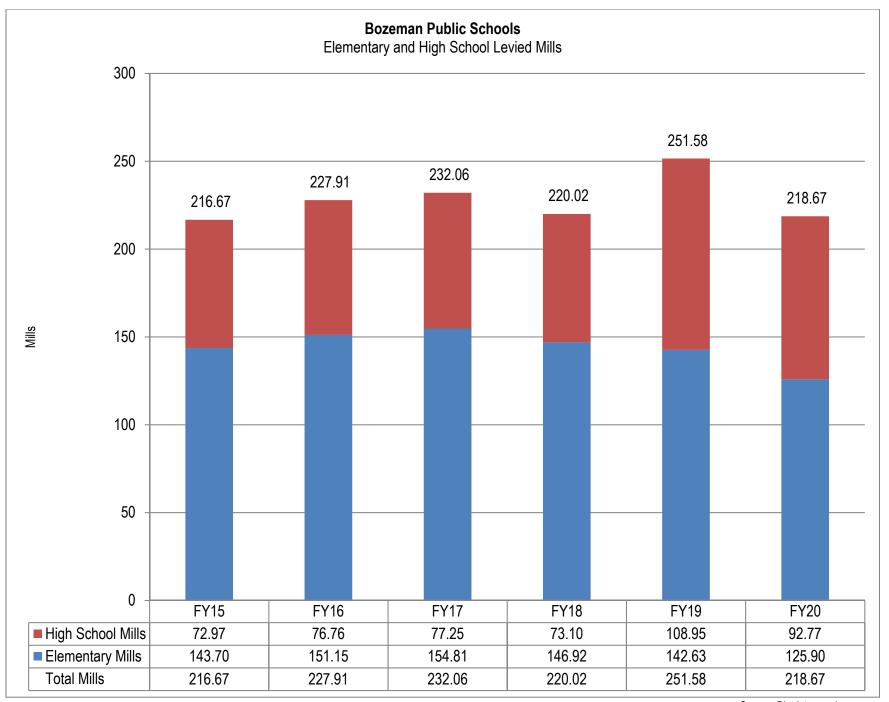

A simple majority was required for approval and each of the propositions passed, as follows:

| <u>lssue</u>                                                 | <u>Votes in Favor</u> | Votes Opposed | <u>% in Favor</u>       |    |
|--------------------------------------------------------------|-----------------------|---------------|-------------------------|----|
| Elementary General Fund (\$115,000)                          | 7,275                 | 4,431         | 62.1%                   |    |
| Elementary Building Reserve (six year, \$2 million per year) | 6,619                 | 5,003         | 67.0%                   |    |
| , , ,                                                        |                       |               | Source: District record | ls |

There were 38,099 registered and active voters for the May 2019 election, and 11,762 ballots were cast—a 30.87% voter turnout. The District remains extremely grateful to our community for their continuing support at the polls.

It should be noted that the actual voted tax increase in the General Fund differs from the amount voters approved. Under Montana law, growing districts may use enrollment projections for funding purposes if those projections indicate increases in excess of certain thresholds. In order to retain this funding, however, the anticipated enrollment increase must materialize in the ensuing year. If the projected increase does not materialize, the District must forego the funds attributable to unmaterialized projection—including reducing the ensuing year's tax levy by the taxes levied on unmaterialized enrollment projections.