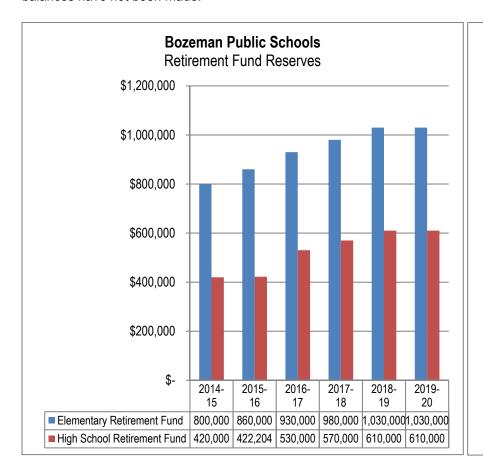

etirement Fund. The District places a high priority on maximizing reserves, for three primary reasons:

- Reserves are important to ensure adequate cash flow
- Reserves can be used as a funding source for emergency budget amendments
- The District anticipates issuing debt in the near future. Rating agencies place a high emphasis on adequate reserves, so the strong reserve balances will help reduce interest costs—and therefore, tax impact—caused by these future debt issues.

<u>District policy 7515</u> allows the Board of Trustees to commit fund balances for a specific purpose. That policy also delegates responsibility for assigning fund balances to the Superintendent and Deputy Superintendent Operations. To date, commitments and assignments of Retirement Fund balances have not been made.





## Bozeman Public Schools 2019-20 Expenditure History and Budget Retirement Fund

Location: All Locations

|                      |           |           | Ele         | mentary District |             |             |
|----------------------|-----------|-----------|-------------|------------------|-------------|-------------|
|                      | Actual    | Actual    | Actual      | Actual           | Adopted     | Projected   |
|                      | 2015-16   | 206-17    | 2017-18     | 2018-19          | 2019-20     | 2020-21     |
| October 1 Enrollment | 4,223     | 4,321     | 4,509       | 4,624            | 4,684       | 4,771       |
| Budget Per Student   | \$ 958.69 | \$ 979.89 | \$ 1,000.80 | \$ 999.28        | \$ 1,099.49 | \$ 1,152.80 |
|                      |