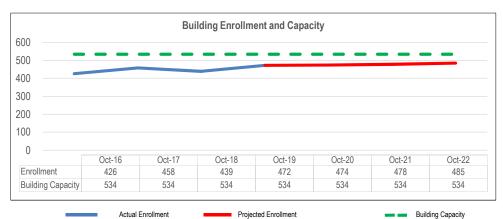

#### **Enrollment**

Enrollment represents the single most important factor in determining the District's General Fund operating budget. As the graph below indicates, Bozeman School District's enrollment continues to grow. K-12 student populations have increased by 28% over the past ten years. Our projections—based on information received from the State of Montana, Gallatin County, and Bozeman Deaconess Hospital—indicate this growth will continue into the foreseeable future.