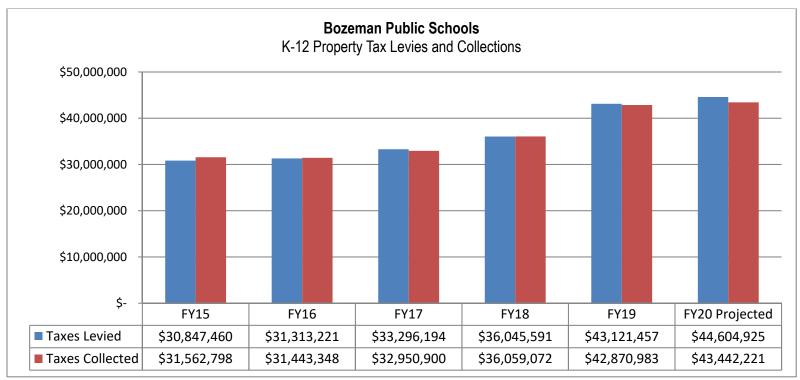

The following table compared these budgeted funding sources for 2019-20 with those budgeted for the prior year:

|                             | 2018-19       | 2019-20       | Change       |
|-----------------------------|---------------|---------------|--------------|
| Non-Levy Revenue            | \$ 38,838,047 | \$ 40,088,660 | \$ 1,250,613 |
| Local Tax Revenue           | \$ 43,121,457 | \$ 44,604,925 | \$ 1,483,468 |
| Fund Balance Reappropriated | \$ 10,836,454 | \$ 10,782,965 | (\$ 53,489)  |
| Total                       | \$ 92.795.958 | \$ 95.476.550 | \$ 2.680.592 |