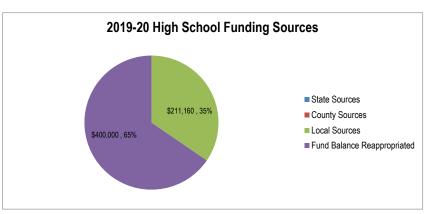

- <u>Transportation Fund.</u> The District anticipates bus routes will need to be reconfigured when Gallatin High School opens in 2020.
- <u>Technology Fund.</u> No significant changes are anticipated.
- Adult Education Fund. No significant changes are anticipated.
- Tuition Fund. No significant changes are anticipated.
- Bus Depreciation Fund. No significant changes are anticipated.