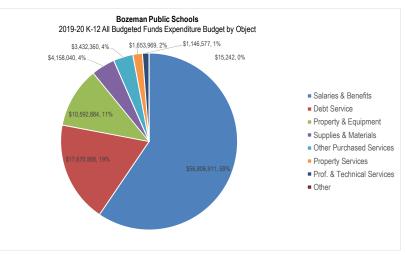

Of the \$95,476,550 in total budgeted expenditures, the District plans to spend \$41,420,540 (43%) on Instruction and \$56,806,911 (59%) on Salaries and Benefits – the largest single function and object amounts, respectively. The following graph summarizes total budgeted expenditures by function and object: