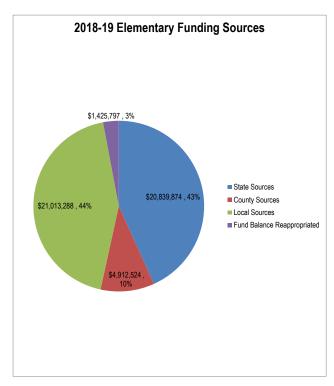

3.56         | 137.05         | 133.03              | 115.16            | 112.72              |

|                |                | High           | School District     |                   |                     |
|----------------|----------------|----------------|---------------------|-------------------|---------------------|
| Actual         | Actual         | Actual         | Estimated<br>Actual | Adopted<br>Budget | Projected<br>Budget |
| 2015-16        | 2016-17        | 2017-18        | 2018-19             | 2019-20           | 2020-21             |
| \$ 152,115,661 | \$ 159,327,210 | \$ 182,556,412 | \$ 187,815,184      | \$ 223,747,892    | \$ 228,222,850      |
| 66.69          | 66.89          | 64.06          | 100.16              | 85.40             | 92.03               |





#### **Bozeman Public Schools**

# Fund Balance and Reserve Analysis All Operating Funds

|                                            |    |            |                 | Elementa        | ry [ | District   |                 |                 |
|--------------------------------------------|----|------------|-----------------|-----------------|------|------------|-----------------|-----------------|
| Fund Palance Analysis and Projections      |    | Actual     | Actual          | Actual          |      | Actual     | Budget*         | Projected*      |
| Fund Balance Analysis and Projections      |    | 2015-16    | 2016-17         | 2017-18         |      | 2018-19    | 2019-20         | 2020-21         |
| Beginning Fund Balance                     | \$ | 3,273,129  | \$<br>4,560,5