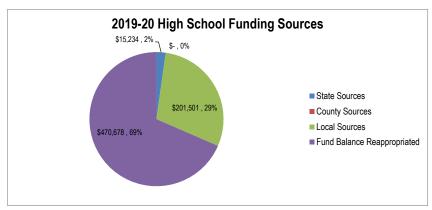

#### **Revenue Summary**

Each budget is fully funded by a combination of fund balance remaining from the previous fiscal year (fund balance reappropriated), non-levy revenue, and levied local taxes. The \$95,476,550 in expenditure budgets adopted for 2019-20 will be funded as follows:

The following table compared these budgeted funding sources for 2019-20 with those budgeted for the prior year:

|                             | 2018-19       | 2019-20       | Change       |
|-----------------------------|---------------|---------------|--------------|
| Non-Levy Revenue            | \$ 38,838,047 | \$ 40,088,660 | \$ 1,250,613 |
| Local Tax Revenue           | \$ 43,121,457 | \$ 44,604,925 | \$ 1,483,468 |
| Fund Balance Reappropriated | \$ 10,836,454 | \$ 10,782,965 | (\$ 53,489)  |
| Total                       | \$ 92.795.958 | \$ 95.476.550 | \$ 2.680.592 |