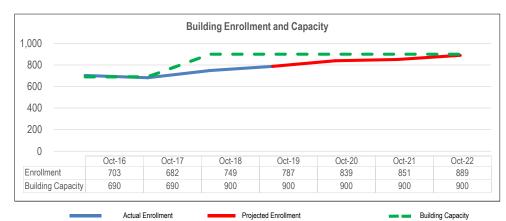

#### **Enrollment**

Enrollment represents the single most important factor in determining the District's General Fund operating budget. As the graph below indicates, Bozeman School District's enrollment continues to grow. K-12 student populations have increased by 28% over the past ten years. Our projections—based on information received from the State of Montana, Gallatin County, and Bozeman Deaconess Hospital—indicate this growth will continue into the foreseeable future.