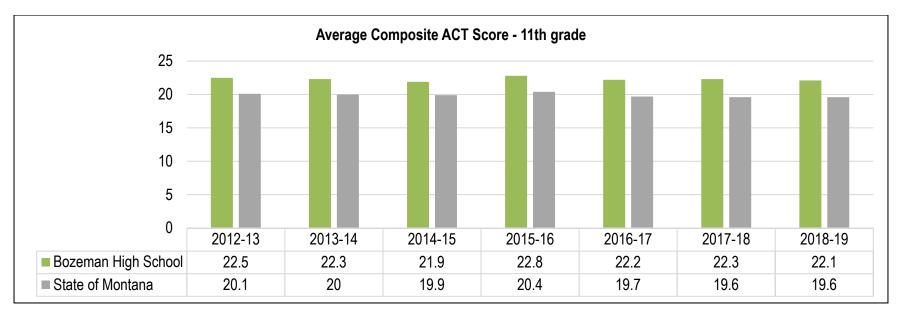

| OUTSTANDING BOND ISSUES                                                                                                                                                                                                                                                                                                                                                                                                                                                                                                                                                                                                                                                                                                                                                                                                                                                                                                                                                                                                                                                                                                                                                                                                                                                                                                                                                                                                                                                                                                                                                                                                                                                                                                                                                                                                                                                                                                                                                                                                                                                                                                       | 274 |
|-------------------------------------------------------------------------------------------------------------------------------------------------------------------------------------------------------------------------------------------------------------------------------------------------------------------------------------------------------------------------------------------------------------------------------------------------------------------------------------------------------------------------------------------------------------------------------------------------------------------------------------------------------------------------------------------------------------------------------------------------------------------------------------------------------------------------------------------------------------------------------------------------------------------------------------------------------------------------------------------------------------------------------------------------------------------------------------------------------------------------------------------------------------------------------------------------------------------------------------------------------------------------------------------------------------------------------------------------------------------------------------------------------------------------------------------------------------------------------------------------------------------------------------------------------------------------------------------------------------------------------------------------------------------------------------------------------------------------------------------------------------------------------------------------------------------------------------------------------------------------------------------------------------------------------------------------------------------------------------------------------------------------------------------------------------------------------------------------------------------------------|-----|
| Elementary Debt Service Fund – Payment Schedule (Bond Amortization Tables)                                                                                                                                                                                                                                                                                                                                                                                                                                                                                                                                                                                                                                                                                                                                                                                                                                                                                                                                                                                                                                                                                                                                                                                                                                                                                                                                                                                                                                                                                                                                                                                                                                                                                                                                                                                                                                                                                                                                                                                                                                                    | 276 |
| Elementary Summary of Outstanding Bond Payments                                                                                                                                                                                                                                                                                                                                                                                                                                                                                                                                                                                                                                                                                                                                                                                                                                                                                                                                                                                                                                                                                                                                                                                                                                                                                                                                                                                                                                                                                                                                                                                                                                                                                                                                                                                                                                                                                                                                                                                                                                                                               |     |
| High School Debt Service Fund – Payment Schedule (Bond Amortization Tables)                                                                                                                                                                                                                                                                                                                                                                                                                                                                                                                                                                                                                                                                                                                                                                                                                                                                                                                                                                                                                                                                                                                                                                                                                                                                                                                                                                                                                                                                                                                                                                                                                                                                                                                                                                                                                                                                                                                                                                                                                                                   |     |
| High School Summary of Outstanding Bond Payments                                                                                                                                                                                                                                                                                                                                                                                                                                                                                                                                                                                                                                                                                                                                                                                                                                                                                                                                                                                                                                                                                                                                                                                                                                                                                                                                                                                                                                                                                                                                                                                                                                                                                                                                                                                                                                                                                                                                                                                                                                                                              | 279 |
| STUDENT AND DISTRICT PERFORMANCE MEÁSURES                                                                                                                                                                                                                                                                                                                                                                                                                                                                                                                                                                                                                                                                                                                                                                                                                                                                                                                                                                                                                                                                                                                                                                                                                                                                                                                                                                                                                                                                                                                                                                                                                                                                                                                                                                                                                                                                                                                                                                                                                                                                                     | 280 |
| State CRT – English Language Arts                                                                                                                                                                                                                                                                                                                                                                                                                                                                                                                                                                                                                                                                                                                                                                                                                                                                                                                                                                                                                                                                                                                                                                                                                                                                                                                                                                                                                                                                                                                                                                                                                                                                                                                                                                                                                                                                                                                                                                                                                                                                                             | 281 |
| State CRT – Math                                                                                                                                                                                                                                                                                                                                                                                                                                                                                                                                                                                                                                                                                                                                                                                                                                                                                                                                                                                                                                                                                                                                                                                                                                                                                                                                                                                                                                                                                                                                                                                                                                                                                                                                                                                                                                                                                                                                                                                                                                                                                                              | 281 |
| Average Composite ACT Score                                                                                                                                                                                                                                                                                                                                                                                                                                                                                                                                                                                                                                                                                                                                                                                                                                                                                                                                                                                                                                                                                                                                                                                                                                                                                                                                                                                                                                                                                                                                                                                                                                                                                                                                                                                                                                                                                                                                                                                                                                                                                                   | 282 |
| STUDENT AND DISTRICT PERFORMANCE MEASURES  State CRT – English Language Arts  State CRT – Math  Average Composite ACT Score  Dropout Rates                                                                                                                                                                                                                                                                                                                                                                                                                                                                                                                                                                                                                                                                                                                                                                                                                                                                                                                                                                                                                                                                                                                                                                                                                                                                                                                                                                                                                                                                                                                                                                                                                                                                                                                                                                                                                                                                                                                                                                                    | 282 |
| Proportion of Students Receiving Free and Reduced Priced Meals                                                                                                                                                                                                                                                                                                                                                                                                                                                                                                                                                                                                                                                                                                                                                                                                                                                                                                                                                                                                                                                                                                                                                                                                                                                                                                                                                                                                                                                                                                                                                                                                                                                                                                                                                                                                                                                                                                                                                                                                                                                                | 283 |
| GLOSSARY OF TERMS                                                                                                                                                                                                                                                                                                                                                                                                                                                                                                                                                                                                                                                                                                                                                                                                                                                                                                                                                                                                                                                                                                                                                                                                                                                                                                                                                                                                                                                                                                                                                                                                                                                                                                                                                                                                                                                                                                                                                                                                                                                                                                             | 284 |
| A LOCAL DE TOTAL DE TOTAL DE LA CONTRACTION DEL CONTRACTION DE LA |     |
| APPENDIX 1: 2019 CAPITAL PROJECTS PLAN                                                                                                                                                                                                                                                                                                                                                                                                                                                                                                                                                                                                                                                                                                                                                                                                                                                                                                                                                                                                                                                                                                                                                                                                                                                                                                                                                                                                                                                                                                                                                                                                                                                                                                                                                                                                                                                                                                                                                                                                                                                                                        | 289 |
| APPENDIX 2: NOTICE OF INTENT TO INCREASE PERMISSIVE LEVIES                                                                                                                                                                                                                                                                                                                                                                                                                                                                                                                                                                                                                                                                                                                                                                                                                                                                                                                                                                                                                                                                                                                                                                                                                                                                                                                                                                                                                                                                                                                                                                                                                                                                                                                                                                                                                                                                                                                                                                                                                                                                    | 309 |
| APPENDIX 3: BOZEMAN ELEMENTARY SUBMITTED BUDGET                                                                                                                                                                                                                                                                                                                                                                                                                                                                                                                                                                                                                                                                                                                                                                                                                                                                                                                                                                                                                                                                                                                                                                                                                                                                                                                                                                                                                                                                                                                                                                                                                                                                                                                                                                                                                                                                                                                                                                                                                                                                               | 311 |
| APPENDIX 4: BOZEMAN HIGH SCHOOL SUBMITTED BUDGET                                                                                                                                                                                                                                                                                                                                                                                                                                                                                                                                                                                                                                                                                                                                                                                                                                                                                                                                                                                                                                                                                                                                                                                                                                                                                                                                                                                                                                                                                                                                                                                                                                                                                                                                                                                                                                                                                                                                                                                                                                                                              | 330 |
|                                                                                                                                                                                                                                                                                                                                                                                                                                                                                                                                                                                                                                                                                                                                                                                                                                                                                                                                                                                                                                                                                                                                                                                                                                                                                                                                                                                                                                                                                                                                                                                                                                                                                                                                                                                                                                                                                                                                                                                                                                                                                                                               |     |