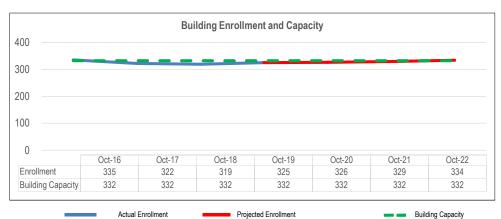

#### **Enrollment**

Enrollment represents the single most important factor in determining the District's General Fund operating budget. As the graph below indicates, Bozeman School District's enrollment continues to grow. K-12 student populations have increased by 28% over the past ten years. Our projections—based on information received from the State of Montana, Gallatin County, and Bozeman Deaconess Hospital—indicate this growth will continue into the foreseeable future.