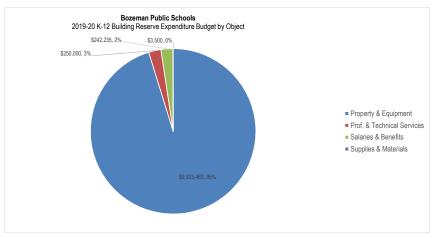

Of the \$95,476,550 in total budgeted expenditures, the District plans to spend \$41,420,540 (43%) on Instruction and \$56,806,911 (59%) on Salaries and Benefits – the largest single function and object amounts, respectively. The following graph summarizes total budgeted expenditures by function and object: