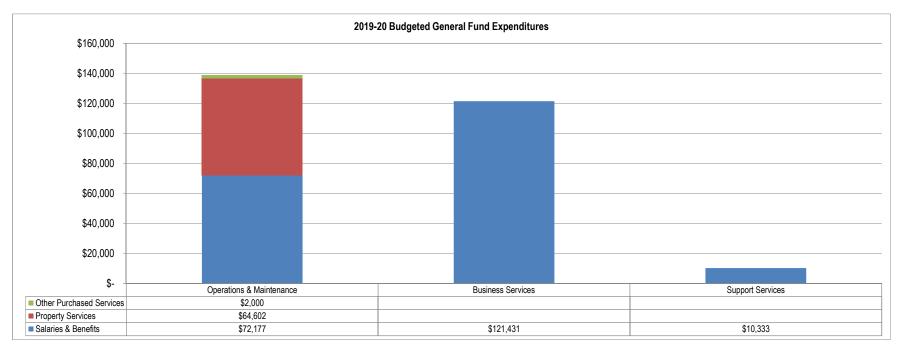

As prescribed by Policy 6121, the District's administrative staff is structured as follows:

# Bozeman School District 7 Administrative Organization

# ORGANIZATIONAL GOALS AND MISSION