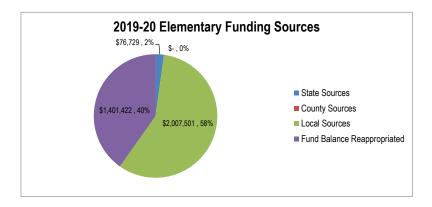

#### **Revenue Summary**

Each budget is fully funded by a combination of fund balance remaining from the previous fiscal year (fund balance reappropriated), non-levy revenue, and levied local taxes. The \$95,476,550 in expenditure budgets adopted for 2019-20 will be funded as follows:

The following table compared these budgeted funding sources for 2019-20 with those budgeted for the prior year:

|                             | 2018-19       | 2019-20       | Change       |
|-----------------------------|---------------|---------------|--------------|
| Non-Levy Revenue            | \$ 38,838,047 | \$ 40,088,660 | \$ 1,250,613 |
| Local Tax Revenue           | \$ 43,121,457 | \$ 44,604,925 | \$ 1,483,468 |
| Fund Balance Reappropriated | \$ 10,836,454 | \$ 10,782,965 | (\$ 53,489)  |
| Total                       | \$ 92.795.958 | \$ 95.476.550 | \$ 2.680.592 |