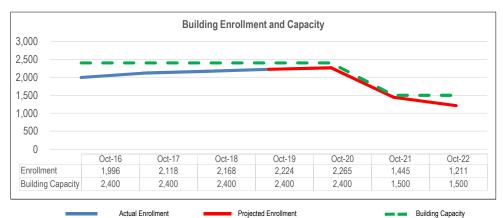

#### **Enrollment**

Enrollment represents the single most important factor in determining the District's General Fund operating budget. As the graph below indicates, Bozeman School District's enrollment continues to grow. K-12 student populations have increased by 28% over the past ten years. Our projections—based on information received from the State of Montana, Gallatin County, and Bozeman Deaconess Hospital—indicate this growth will continue into the foreseeable future.