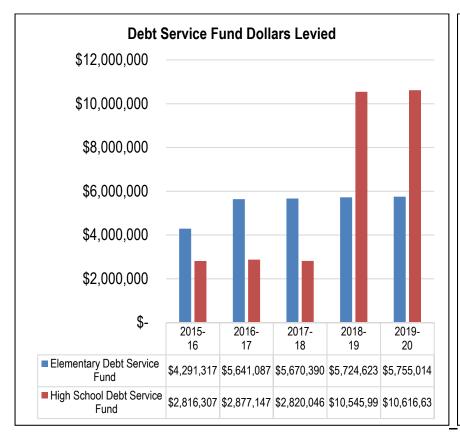

| FLEXIBILITY FUND                                 | 198 |
|--------------------------------------------------|-----|
| Overview                                         | 199 |
| Financing                                        | 199 |
| Bozeman Public Schools Overview                  |     |
| Budget and Taxation History                      |     |
| Fund Balances and Reserves                       | 200 |
| Expenditure Budget                               |     |
| Revenue Budget                                   |     |
| Fund Balance and Reserve Analysis                |     |
| DEBT SERVICE FUND                                | 205 |
| Overview                                         | 206 |
| Financing                                        |     |
| Bozeman Public Schools Overview                  | 207 |
| Budget and Taxation History                      | 207 |
| Fund Balances and Reserves                       | 209 |
| Elementary Debt Limit Analysis                   | 210 |
| Elementary Debt Service Fund – Payment Schedule  | 211 |
| Elementary Summary of Outstanding Bond Payments  | 212 |
| High School Debt Limit Analysis                  | 213 |
| High School Debt Service Fund – Payment Schedule | 214 |
| High School Summary of Outstanding Bond Payments | 215 |
| Expenditure Budget                               |     |
| Revenue Budget                                   | 218 |
| Fund Balance and Reserve Analysis                | 219 |
| OMO ACIO                                         |     |
|                                                  |     |
|                                                  |     |

- <u>Debt Service Fund.</u> As noted above, High School District voters authorized the issuance of \$125 million in bonds to construct a Gallatin High School and renovate Bozeman High School. \$100 million of those bonds have been issued, and the remaining bonds will be issued in September 2019. Additionally, enrollment projections indicate the District will exceed its K-5 facility capacity in 2020. The District is monitoring enrollment and preparing for an Elementary bond issue to create more capacity.
- <u>Building Reserve Fund.</u> The District will continue to monitor its permissive levy abilities as allowed by law, and leverage those levies with anticipated state funding to maximize the buying power and value of the taxpayers' dollars. Currently, the maximum the Elementary and High School Districts could access under these provisions are \$503,000 and \$240,400, respectively, and these are the amounts included in the current year budget