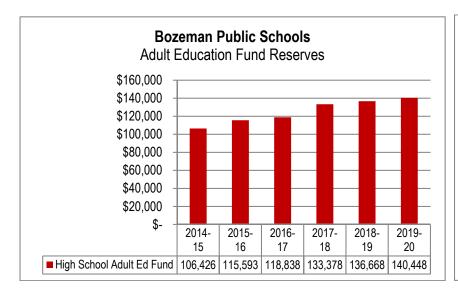

- <u>Transportation Fund.</u> The District anticipates bus routes will need to be reconfigured when Gallatin High School opens in 2020.
- <u>Technology Fund.</u> No significant changes are anticipated.
- Adult Education Fund. No significant changes are anticipated.
- Tuition Fund. No significant changes are anticipated.
- Bus Depreciation Fund. No significant changes are anticipated.