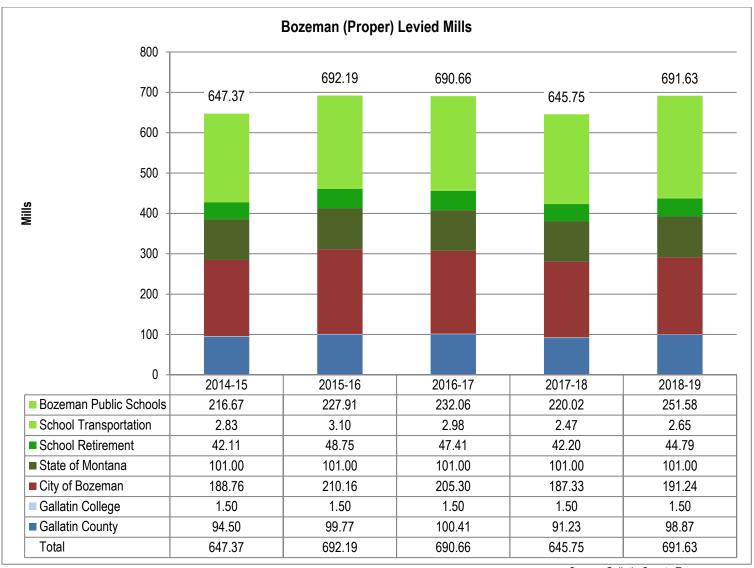

The 2017 legislature expanded the scope of the Building Reserve Fund. The new regulations allowed schools to levy permissive taxes for certain facility improvement projects. In 2019, the legislature expanded the use of that permissive levy authority to include operational costs of school safety.