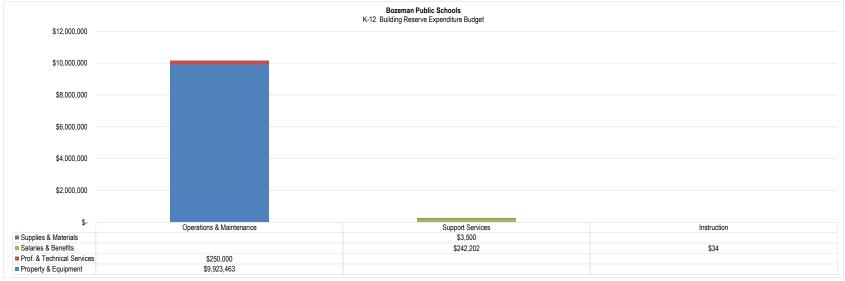

• \$1,150,412 increase in the Building Reserve Funds. In May 2019, Bozeman Elementary voters approved a new six-year \$12 million levy to fund renovations and repairs to Elementary facilities. That new \$2 million per year levy replaces a similar but smaller (\$1.5 million per year) levy that expired at the end of the 2018-19 school year.

The 2017 legislature expanded the scope of the Building Reserve Fund. The new regulations allowed schools to levy permissive taxes for certain facility improvement projects. In 2019, the legislature expanded the use of that permissive levy authority to include operational costs of school safety.

In 2018-19, the District deposited almost \$514,560 in Tax Increment Finance receipts to the Building Reserve Funds to reduce voter-approved property taxes there. That money will carry forward and be used in conjunction with voted and permissive levy proceeds to finance projects identified on the Board-approved Capital Projects Plan and operational costs of school security—including the 4.0 new behavior support, counseling, and school psychologist FTE.

In total, the Building Reserve Fund budgets will increase by 12.4% in 2019-20.

• \$263,145 increase in the Debt Service Funds. Although not a large change relative to the District's overall budget, significant—and somewhat offsetting changes—will occur in the District's Debt Service Fund budgets this year.