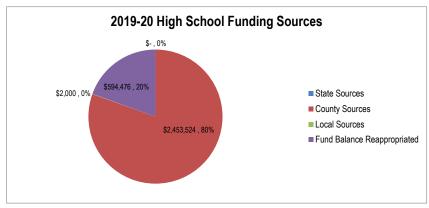

#### **Revenue Summary**

Each budget is fully funded by a combination of fund balance remaining from the previous fiscal year (fund balance reappropriated), non-levy revenue, and levied local taxes. The \$95,476,550 in expenditure budgets adopted for 2019-20 will be funded as follows:

The following table compared these budgeted funding sources for 2019-20 with those budgeted for the prior year:

|                             | 2018-19       | 2019-20       | Change       |
|-----------------------------|---------------|---------------|--------------|
| Non-Levy Revenue            | \$ 38,838,047 | \$ 40,088,660 | \$ 1,250,613 |
| Local Tax Revenue           | \$ 43,121,457 | \$ 44,604,925 | \$ 1,483,468 |
| Fund Balance Reappropriated | \$ 10,836,454 | \$ 10,782,965 | (\$ 53,489)  |
| Total                       | \$ 92.795.958 | \$ 95.476.550 | \$ 2.680.592 |

Source: District records

As with the expenditures, the budget document details these revenue sources.