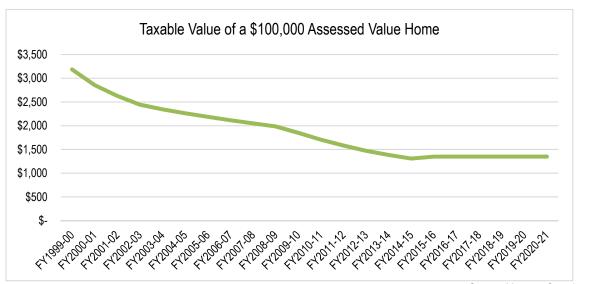

h higher values generate more tax revenue that properties with lower values. It follows that in an environment with rising property values, a constant tax levy will generate an increasing amount of money.

To offset the impact of rising property values, the legislature has historically reduced the portion of property that is taxable. Although taxes vary locally based on relative increases, this offset makes increasing property values 'revenue neutral' on a statewide basis. In 2015 and 2017, however, the legislature did not approve a reduction to property tax rates.

The following graph shows the historical taxable value of a home assessed at \$100,000 since 2000. Note that the downward trend used to offset increasing property values ended in 2014, and tax rates have remained level since:



Source: Montana State Law

#### There are two primary implications:

- 1. Taxes determined by a set number of mills will generate more money for the taxing jurisdictions. Examples of these taxes include the 40 mill state equalization levy and the 55 mill county equalization levy equalization levied on every property owner in the state. In the Bozeman High School District, those 95 mills generated \$17,842,442 in 2018-19. Due to the higher taxable value, those same 95 mills will generate \$21,256,050 in 2019-20, an increase of \$3,413,608.
- 2. Fewer mills will be required to finance taxes determined by dollars. For example, Bozeman High School has a voter-approved \$1,650,000 annual Building Reserve levy. In 2018-19, it took 8.79 mills to raise that amount; in 2019-20 it will take only 7