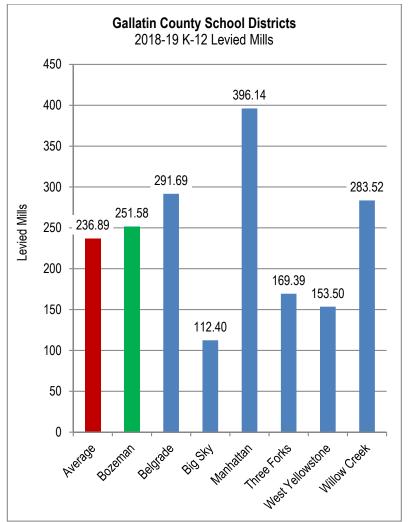

to the statewide AA average are shown below:





Source: Montana Office of Public Instruction

As you can see, Bozeman's 251.58 mills levied in 2018-19 were among the lowest of our peer districts and about 11% below the 278.72 average mills they levied. Significant changes are expected in these mill levies over the next couple of years. Voters in Helena, Kalispell, Great Falls, Billings, Butte, and Bozeman all approved large debt issues in recent years, and the debt payments associated with those issues will likely drive up taxes in those areas.

Local taxpayers often also ask how Bozeman's taxes compare to other districts in the county. Again, current year information is not yet available; however, 2018-19 detail and average historical mills for Gallatin County Schools are as follows:





Source: Montana Office of Public Instruction

The taxes levied by these neighboring districts vary widely due to drastic differences in enrollment, tax bases, and community growth patterns. However, Bozeman's 251.58 mills levied in 2018-19 is approximately 6% more than the county average. As with the AA districts, bond debt is primary driving factor with these mills. The Belgrade and Manhattan School Districts both had large bond issues during 2017-18, and those debt service payments caused significant increase in their levied mills.

## Individual Tax Bills

An individual's property tax bill is calculated using the market value of the property, the tax rate, and the mill value.

## Computation

For example, the tax impact of a 54.34 mill levy on a residential property owner whose hous