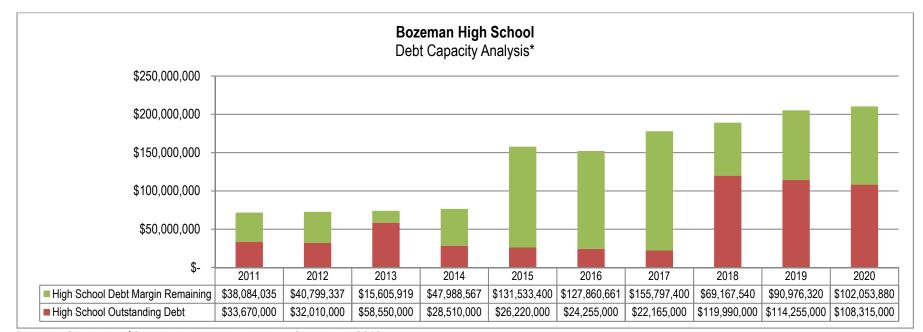

A \$838,520 increase in the High School budget offsets the Elementary reduction. On May 2, 2017, Bozeman High School voters approved \$125 million in new bonds to finance construction of a Gallatin High School and renovations to Bozeman High School. The District locked rates for the first \$100 million issue on July 13, 2017 and closed the transaction on August 3, 2017.

The District is in the process of issuing remaining \$25 million bonds authorized in the 2017 election, and that new debt is the primary reason for the High School Debt Service Fund budget increase. The District intends to lock rates on August 20, 2019 and close on September 4, 2019. Both dates occur after the final budget adoption, but the District will make an interest payment during the 2019-20 fiscal year. That payment will be financed using bond premium, so there not be a tax impact until 2020-21. The payment for that new issue, estimated at \$806,756, represents the bulk of the budget increase.

- <u>Debt Service Fund.</u> As noted above, High School District voters authorized the issuance of \$125 million in bonds to construct a Gallatin High School and renovate Bozeman High School. \$100 million of those bonds have been issued, and the remaining bonds will be issued in September 2019. Additionally, enrollment projections indicate the District will exceed its K-5 facility capacity in 2020. The District is monitoring enrollment and preparing for an Elementary bond issue to create more capacity.
- <u>Building Reserve Fund.</u> The District will continue to monitor its permissive levy abilities as allowed by law, and leverage those levies with anticipated state funding to maximize the buying power and value of the taxpayers' dollars. Currently, the maximum the Elementary and High School Districts could access under these provisions are \$503,000 and \$240,400, respectively, and these are the amounts included in the current year budget