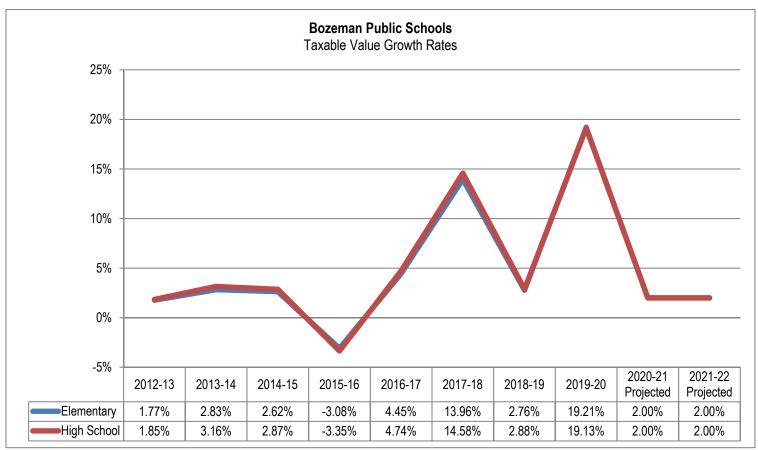

r. Not only did both districts' taxable values reach new records, but the Elementary and High School taxable values increases of 19.21% and 19.13%, respectively, represent the largest single-year increases in over 30 years. The resale and construction markets remain quite strong in our area, and the District expects taxable values to continue to increase into the foreseeable future.



Source: Montana Department of Revenue

As detailed in the Organizational Section of this document, the Bozeman High School District includes all of the property in the Bozeman Elementary District plus the property in seven outlying "feeder" elementary districts. This year, Bozeman Elementary's tax base makes up 83% of that of Bozeman High School.

Growth trends for both Districts' tax bases are as follows:



Source: District records

Local property values are surging and area growth remains strong, so a 2.0% growth rate is assumed for future years.

The state's calculation of taxable value has undergone some noteworthy changes in the past several years. Those changes play a key role in the District's tax structure and impact, so a brief history is in order.

State law requires cyclical reappraisal of residential, commercial, industrial, agricultural and forestland property. A long-standing system governed the reappraisal cycle, but SB157 from the 2015 Legislative session made significant changes to that system. In particular, SB157:

- Changed the reappraisal cycle from six years to every two years
- Removed the six-year phase in period for property value increases. Those increases are now e