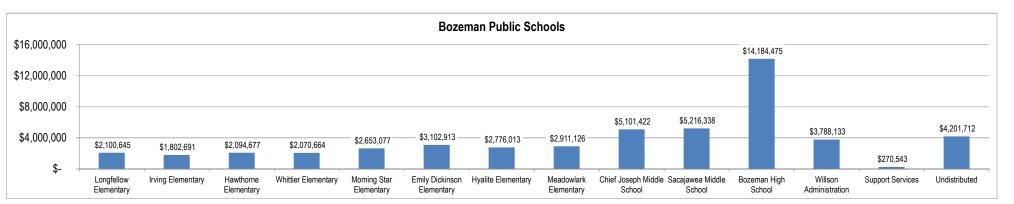

#### **Budget Overview**

The State of Montana establishes eleven budgeted funds: accounting units whose spending authority is determined annually by the Board of Trustees. The Bozeman School District uses ten of these eleven budgeted funds. The Districts' spending authority in these budgeted funds is increasing to meet the needs of our growing student population. As the following table shows, the total combined elementary and high school expenditure budgets for all budgeted funds in 2019-20 is \$95,476,550, an increase of \$2,680,592 (2.9%) over 2018-19: