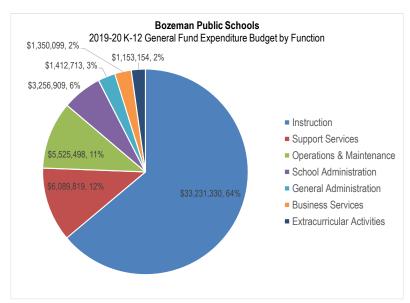

Of the \$95,476,550 in total budgeted expenditures, the District plans to spend \$41,420,540 (43%) on Instruction and \$56,806,911 (59%) on Salaries and Benefits – the largest single function and object amounts, respectively. The following graph summarizes total budgeted expenditures by function and object: