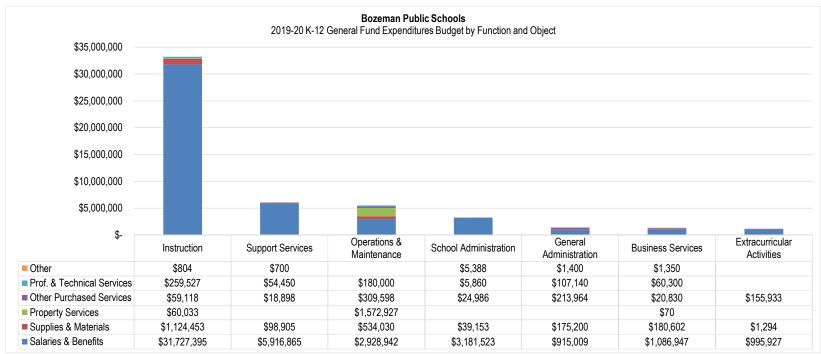

#### **Expenditure Summary**

Expenditures in Montana are categorized in several ways, most notably by "function" and "object". *Function* refers to the purpose for which an activity or program exists or is used, while *object* refers to the specific good or service obtained.

Of the \$95,476,550 in total budgeted expenditures, the District plans to spend \$41,420,540 (43%) on Instruction and \$56,806,911 (59%) on Salaries and Benefits – the largest single function and object amounts, respectively. The following graph summarizes total budgeted expenditures by function and object: