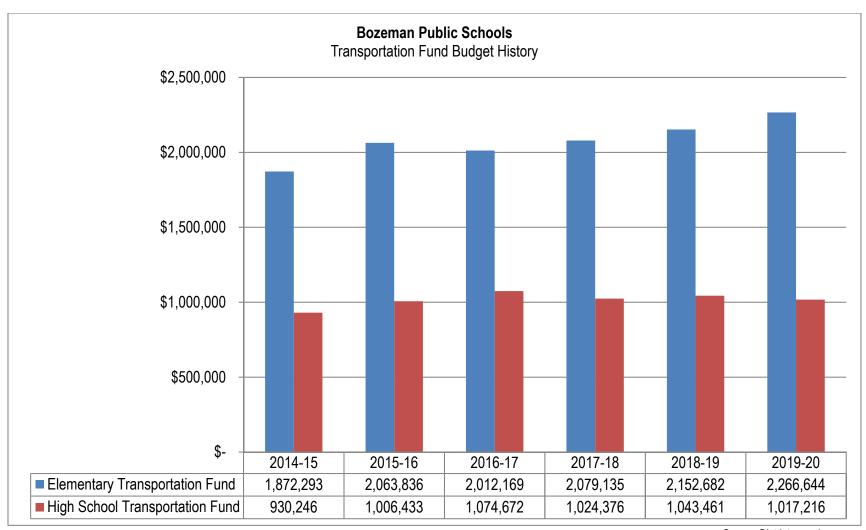

- <u>Transportation Fund.</u> The District anticipates bus routes will need to be reconfigured when Gallatin High School opens in 2020.
- <u>Technology Fund.</u> No significant changes are anticipated.
- Adult Education Fund. No significant changes are anticipated.
- Tuition Fund. No significant changes are anticipated.
- Bus Depreciation Fund. No significant changes are anticipated.