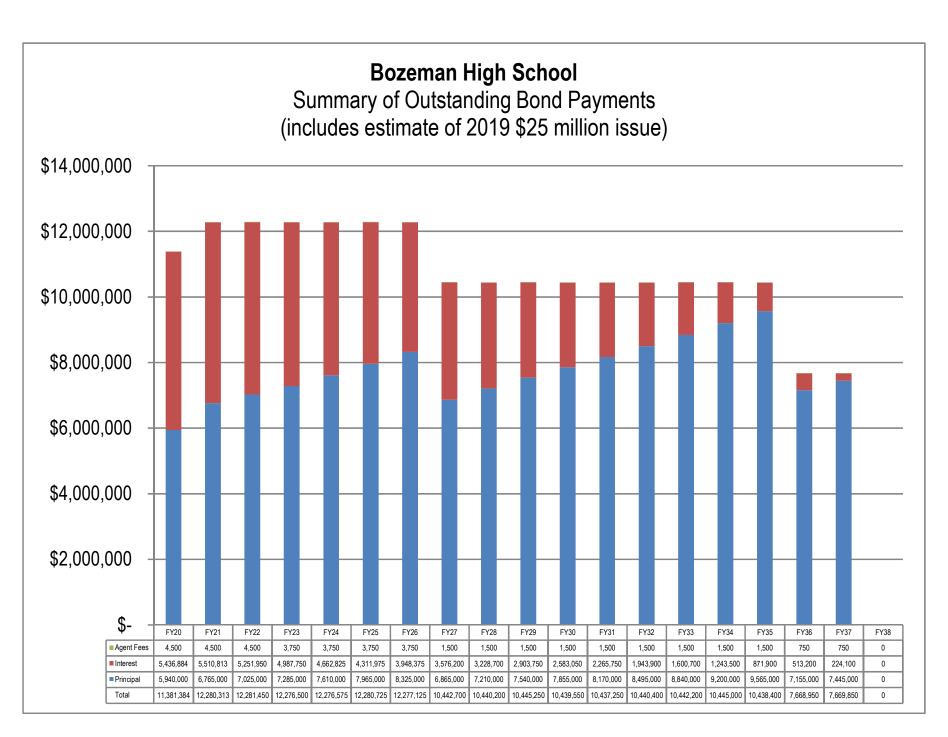

A \$838,520 increase in the High School budget offsets the Elementary reduction. On May 2, 2017, Bozeman High School voters approved \$125 million in new bonds to finance construction of a Gallatin High School and renovations to Bozeman High School. The District locked rates for the first \$100 million issue on July 13, 2017 and closed the transaction on August 3, 2017.

The District is in the process of issuing remaining \$25 million bonds authorized in the 2017 election, and that new debt is the primary reason for the High School Debt Service Fund budget increase. The District intends to lock rates on August 20, 2019 and close on September 4, 2019. Both dates occur after the final budget adoption, but the District will make an interest payment during the 2019-20 fiscal year. That payment will be financed using bond premium, so there not be a tax impact until 2020-21. The payment for that new issue, estimated at \$806,756, represents the bulk of the budget increase.

The authorized projects include construction of a second high school (this year, dubbed the Gallatin High School Raptors) along with renovations to Bozeman High School and Van Winkle stadium. As of the date of this document, Gallatin High School is about 60% complete and Van Winkle stadium relocation project is roughly 80% complete. Construction on Bozeman High School will commence in the spring of 2020. All projects are currently on time and within the established budget.