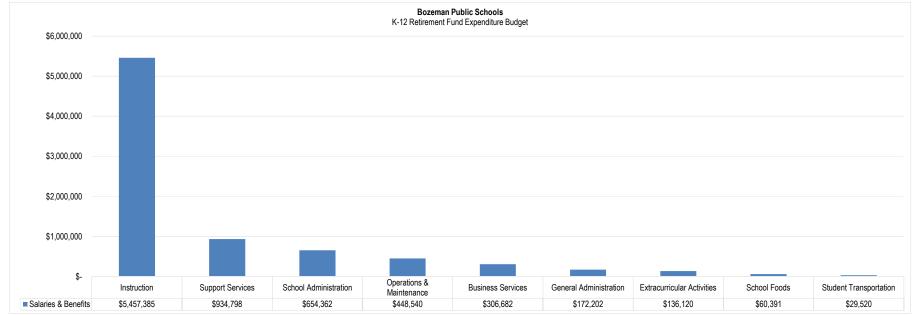

Of the \$95,476,550 in total budgeted expenditures, the District plans to spend \$41,420,540 (43%) on Instruction and \$56,806,911 (59%) on Salaries and Benefits – the largest single function and object amounts, respectively. The following graph summarizes total budgeted expenditures by function and object: