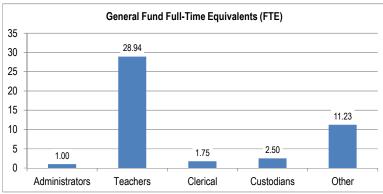

| -        |
| Other                      | 1,697        | 6,108        | 2,861        | 606              | 600          | 0.0%   | 614              | -       | -       | -       | -                |         | -        |           | -        |
| Total For Location         | \$ 2,347,537 | \$ 2,680,255 | \$ 2,689,661 | \$ 2,711,699     | \$ 2,776,013 | 100.0% | \$ 2,872,426     | \$ -    | \$ -    | \$ -    | \$ -             | \$      |          | \$        | -        |
|                            |              |              |              |                  |              |        |                  |         |         |         | ·                |         |          |           |          |

#### 2019-20 Expenditure History and Budget

#### General Fund Hyalite Elementary







# 2019-20 Expenditure History and Budget General Fund by Location

Meadowlark Elementary Location:

| Employee Type  | Full Time Equivalency (FTE): |
|----------------|------------------------------|
| Administrators | 1.00                         |
| Teachers       | 32.79                        |
| Clerical       | 1.00                         |
| Custodians     | 2.50                         |
| Other          | 12.16                        |
| Total FTE      | <u>49.45</u>                 |

|                    | Actual     | Actual     | Actual     | Actual     | Projected  | Projected  |
|--------------------|------------|------------|------------|------------|------------|------------|
|                    | 2015-16    | 2016-17    | 2017-18    | 2018-19    | 2019-20    | 2020-