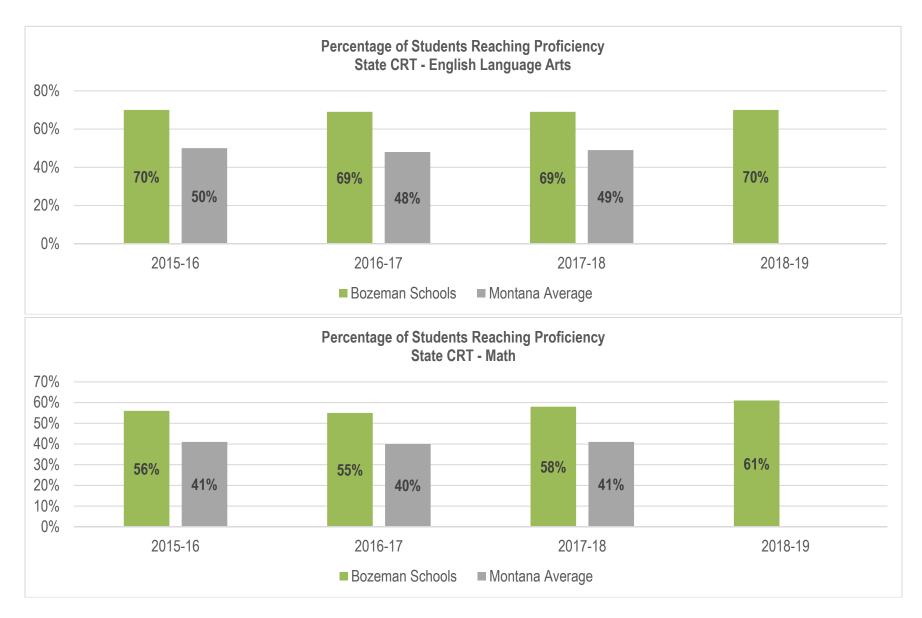

a. In the spring of 2014, all students participated in the field test for the new assessment. Comparative information was not made available after this test. Another problem occurred in the spring of 2015, when the testing company encountered technical problems that prevented many students in Bozeman and around the country from taking the assessment. The District continued to monitor student progress with internal assessments during that time, however.

The following graphs show the percentage of students scoring at or above Proficiency in the CRT standardized assessment, average composite ACT scores, percentage of students eligible for free/reduced lunches, and dropout rates. In some cases, statewide data is not available for a given year. Those points on the graph have been left blank.



NOTE: Statewide data is not yet available for 2018-19.

Source: Montana Office of Public Instruction





NOTE: Statewide data is not yet available for 2017-18; District and statewide data is not yet available for 2018-19. Source: Montana Office of Public Instruction



Source: Montana Office of Public Instruction

#### **GLOSSARY OF TERMS**

- American Indian Achievement Gap Payment A state payment made to a school district's General Fund for each American Indian student enrolled in the district. The amount of the payment is determined each legislative session.
- ANB (Average Number Belonging) Each October and February, school districts report the number of students enrolled in their schools to the OPI. From these counts, ANB is calculated. ANB is then used to calculate the per-student