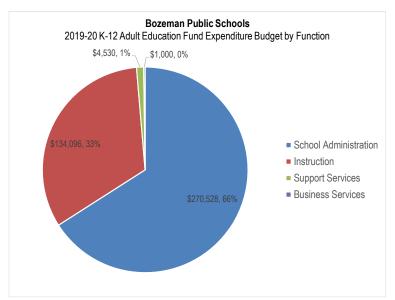

- <u>Transportation Fund.</u> The District anticipates bus routes will need to be reconfigured when Gallatin High School opens in 2020.
- <u>Technology Fund.</u> No significant changes are anticipated.
- Adult Education Fund. No significant changes are anticipated.
- Tuition Fund. No significant changes are anticipated.
- Bus Depreciation Fund. No significant changes are anticipated.