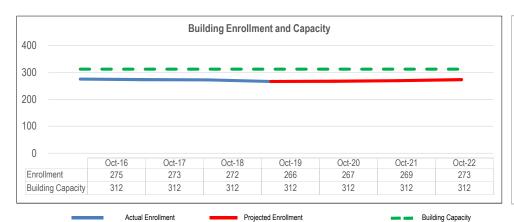

#### **Enrollment**

Enrollment represents the single most important factor in determining the District's General Fund operating budget. As the graph below indicates, Bozeman School District's enrollment continues to grow. K-12 student populations have increased by 28% over the past ten years. Our projections—based on information received from the State of Montana, Gallatin County, and Bozeman Deaconess Hospital—indicate this growth will continue into the foreseeable future.