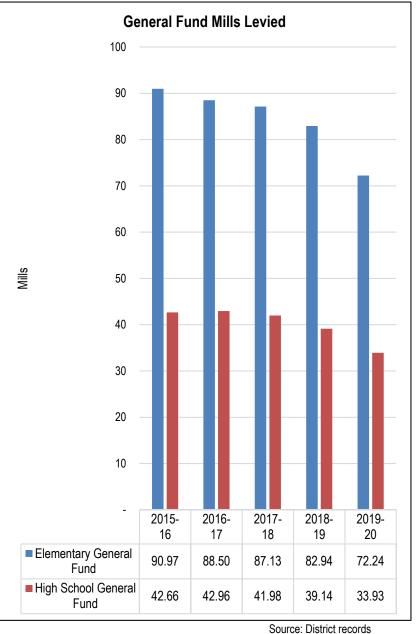

One of the most important scrutinized measures of our General Funds is their 'structural balance': a comparison of planned General Fund costs and the spending authority available to fund them. This year, the High School General Fund has a small (2.50%) amount of remaining spending capacity while the Elementary has a structural imbalance. System-wide, the General Funds have a \$736,284 (1.41%) structural imbalance:

|                                           | Elementary     | High School  | K-12 Total   |
|-------------------------------------------|----------------|--------------|--------------|
| General Fund Budget Limit                 | \$ 34,246,657  | \$18,027,833 | \$52,274,490 |
| Budgeted General Fund Expenditures        | \$ 35,433,698  | \$17,577,077 | \$53,010,774 |
| Remaining Capacity/(Structural Imbalance) | \$ (1,187,041) | \$ 450,756   | \$ (736,284) |