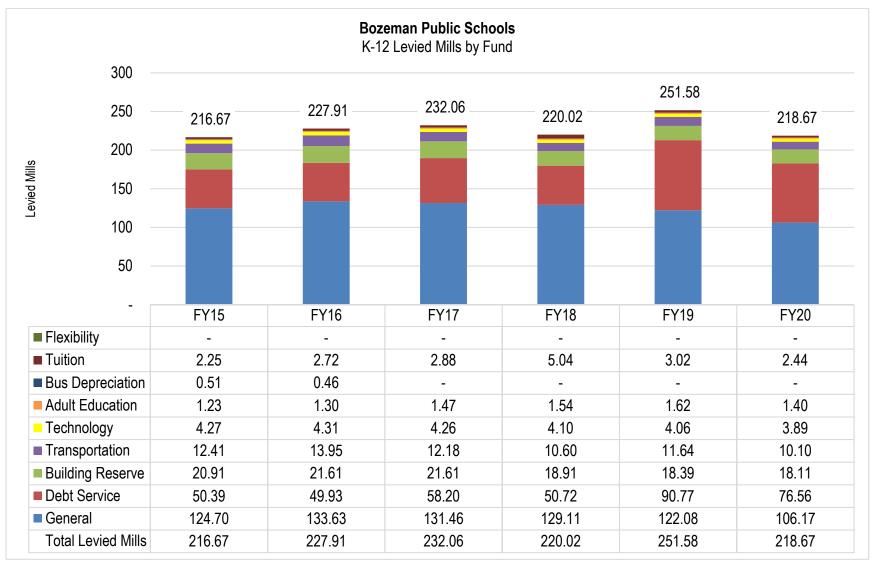

#### INFORMATIONAL SECTION

This section of the budget document includes information on enrollment, taxation, personnel, and debt.