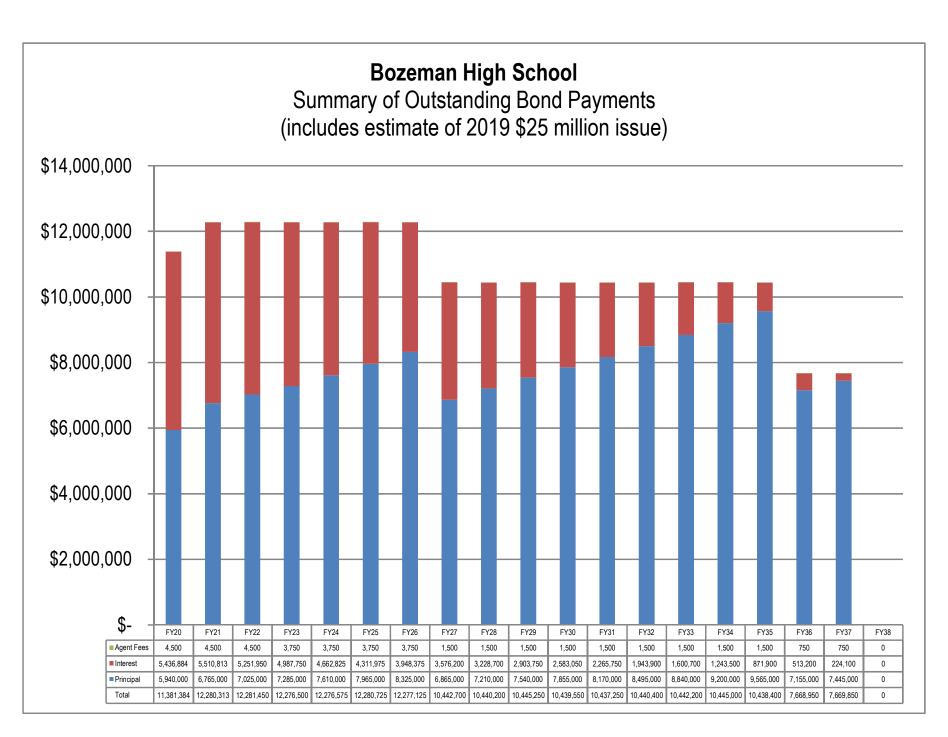

A \$838,520 increase in the High School budget offsets the Elementary reduction. On May 2, 2017, Bozeman High School voters approved \$125 million in new bonds to finance construction of a Gallatin High School and renovations to Bozeman High School. The District locked rates for the first \$100 million issue on July 13, 2017 and closed the transaction on August 3, 2017.

The District is in the process of issuing remaining \$25 million bonds authorized in the 2017 election, and that new debt is the primary reason for the High School Debt Service Fund budget increase. The District intends to lock rates on August 20, 2019 and close on September 4, 2019. Both dates occur after the final budget adoption, but the District will make an interest payment during the 2019-20 fiscal year. That payment will be financed using bond premium, so there not be a tax impact until 2020-21. The payment for that new issue, estimated at \$806,756, represents the bulk of the budget increase.