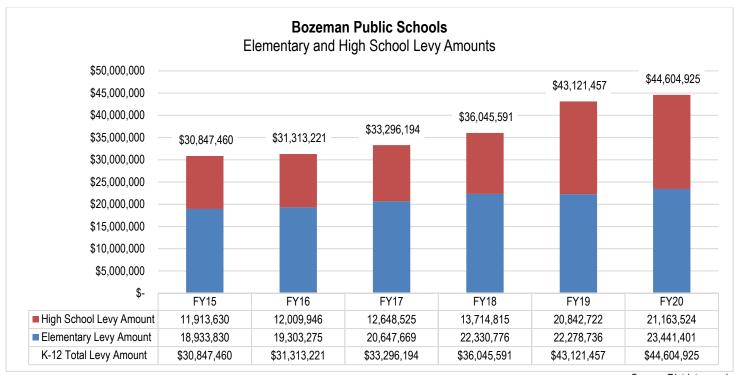

The following table compared these budgeted funding sources for 2019-20 with those budgeted for the prior year:

|                             | 2018-19       | 2019-20       | Change       |
|-----------------------------|---------------|---------------|--------------|
| Non-Levy Revenue            | \$ 38,838,047 | \$ 40,088,660 | \$ 1,250,613 |
| Local Tax Revenue           | \$ 43,121,457 | \$ 44,604,925 | \$ 1,483,468 |
| Fund Balance Reappropriated | \$ 10,836,454 | \$ 10,782,965 | (\$ 53,489)  |
| Total                       | \$ 92.795.958 | \$ 95.476.550 | \$ 2.680.592 |