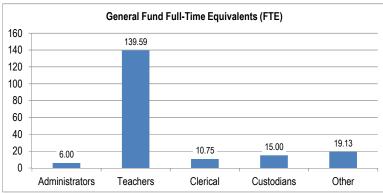

|
| Other                      | -       | -       | -       | -                | =             |    | -                    | 103,957       | 153,976       | 249,125       | 61,372           | -             | 0.0%   | -                |
| Total For Location         | \$ -    | \$ -    | \$ -    | \$ -             | \$ -          |    | \$ -                 | \$ 12,774,386 | \$ 13,478,063 | \$ 13,352,371 | \$ 13,945,740    | \$ 14,184,475 | 100.0% | \$ 14,895,705    |
|                            |         |         |         |                  |               |    |                      |               |               |               |                  |               |        |                  |

#### 2019-20 Expenditure History and Budget

#### General Fund Bozeman High School







# 2019-20 Expenditure History and Budget General Fund by Location

Location: Willson

| Employee Type  | Full Time Equivalency (FTE): |
|----------------|------------------------------|
| Administrators | 8.20                         |
| Teachers       | 0.00                         |
| Clerical       | 27.88                        |
| Custodians     | 2.50                         |
| Other          | 5.00                         |
| Total FTE      | <u>43.58</u>                 |

|                                         | Actual  | Actual                   | Actual                   | Actual                   | Projected                | Projected                |
|-----------------------------------------|---------|--------------------------|--------------------------|-------------