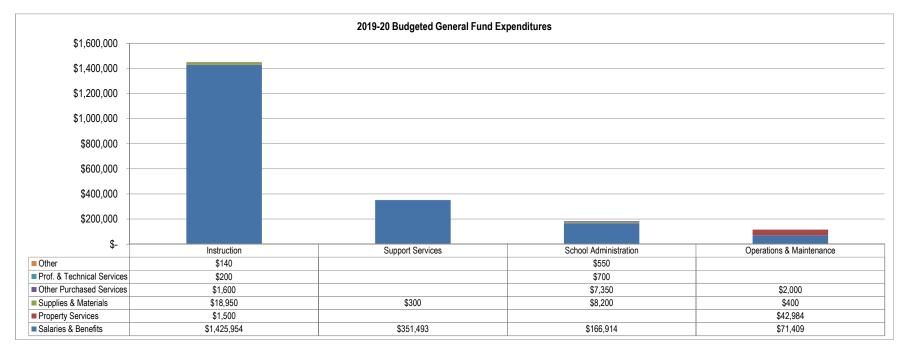

#### **Expenditure Summary**

Expenditures in Montana are categorized in several ways, most notably by "function" and "object". *Function* refers to the purpose for which an activity or program exists or is used, while *object* refers to the specific good or service obtained.

Of the \$95,476,550 in total budgeted expenditures, the District plans to spend \$41,420,540 (43%) on Instruction and \$56,806,911 (59%) on Salaries and Benefits – the largest single function and object amounts, respectively. The following graph summarizes total budgeted expenditures by function and object:

Source: District records

The adopted budget and spending limit for each of the Elementary and High School Districts' funds are shown below:

The budget document further details these planned expenditures.