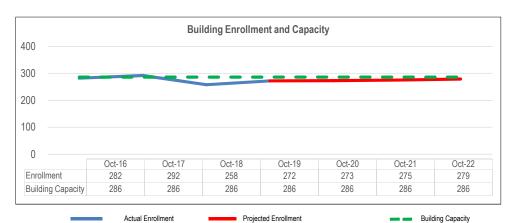

#### **Enrollment**

Enrollment represents the single most important factor in determining the District's General Fund operating budget. As the graph below indicates, Bozeman School District's enrollment continues to grow. K-12 student populations have increased by 28% over the past ten years. Our projections—based on information received from the State of Montana, Gallatin County, and Bozeman Deaconess Hospital—indicate this growth will continue into the foreseeable future.