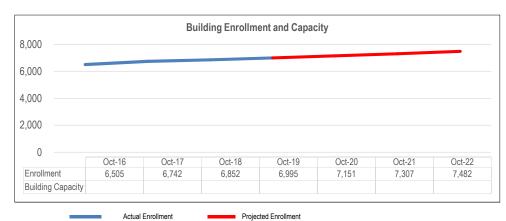

#### **Enrollment**

Enrollment represents the single most important factor in determining the District's General Fund operating budget. As the graph below indicates, Bozeman School District's enrollment continues to grow. K-12 student populations have increased by 28% over the past ten years. Our projections—based on information received from the State of Montana, Gallatin County, and Bozeman Deaconess Hospital—indicate this growth will continue into the foreseeable future.