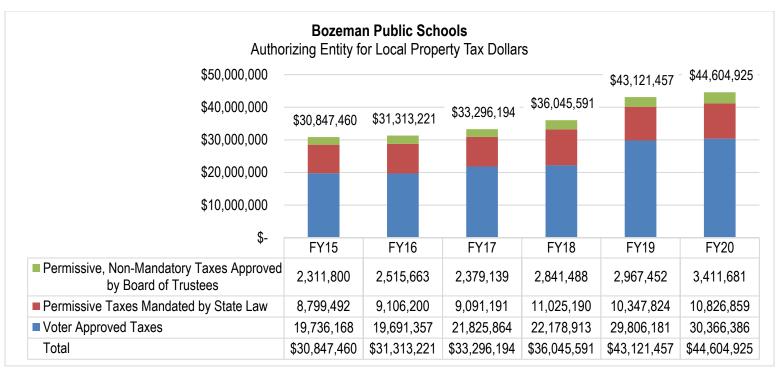

The following table compared these budgeted funding sources for 2019-20 with those budgeted for the prior year:

|                             | 2018-19       | 2019-20       | Change       |
|-----------------------------|---------------|---------------|--------------|
| Non-Levy Revenue            | \$ 38,838,047 | \$ 40,088,660 | \$ 1,250,613 |
| Local Tax Revenue           | \$ 43,121,457 | \$ 44,604,925 | \$ 1,483,468 |
| Fund Balance Reappropriated | \$ 10,836,454 | \$ 10,782,965 | (\$ 53,489)  |
| Total                       | \$ 92.795.958 | \$ 95.476.550 | \$ 2.680.592 |