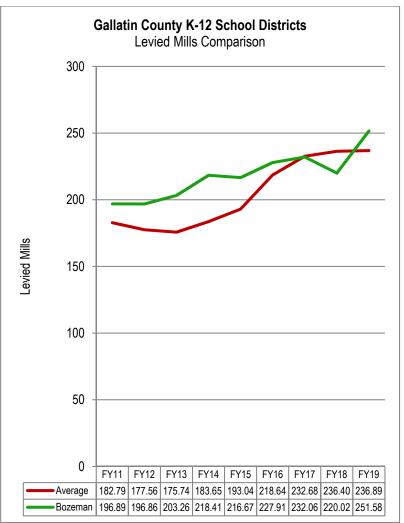

o the statewide AA average are shown below:





Source: Montana Office of Public Instruction

As you can see, Bozeman's 251.58 mills levied in 2018-19 were among the lowest of our peer districts and about 11% below the 278.72 average mills they levied. Significant changes are expected in these mill levies over the next couple of years. Voters in Helena, Kalispell, Great Falls, Billings, Butte, and Bozeman all approved large debt issues in recent years, and the debt payments associated with those issues will likely drive up taxes in those areas.

Local taxpayers often also ask how Bozeman's taxes compare to other districts in the county. Again, current year information is not yet available; however, 2018-19 detail and average historical mills for Gallatin County Schools are as follows:





Source: Montana Office of Public Instruction

The taxes levied by these neighboring districts vary widely due to drastic differences in enrollment, tax bases, and community growth patterns. However, Bozeman's 251.58 mills levied in 2018-19 is approximately 6% more than the county average. As with the AA districts, bond debt is primary driving factor with these mills. The Belgrade and Manhattan School Districts both had large bond issues during 2017-18, and those debt service payments caused significant increase in their levied mills.

## Individual Tax Bills

An individual's property tax bill is calculated using the market value of the property, the tax rate, and the mill value.

## Computation

For example, the tax impact of a 54.34 mill levy on a residential property owner whose house