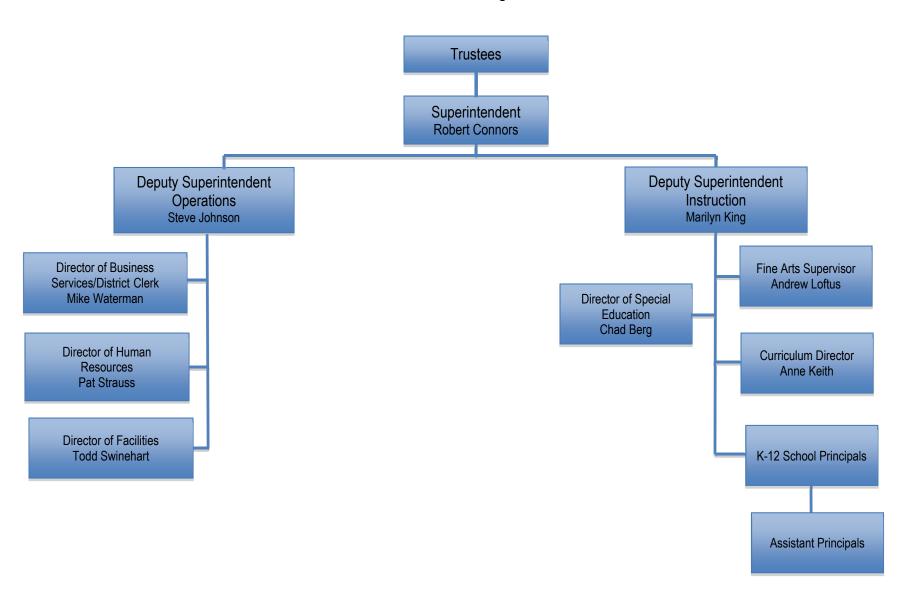

#### **Executive Administration**

Bozeman School District staff is generally organized into an Operations branch and Curriculum and Instruction branch, and a Deputy Superintendent leads each branch. The Deputy Superintendents report to the Superintendent.

Mr. Robert Connors has served as Superintendent since July 1, 2019. Mr. Connors has been involved in education for approximately 34 years, with 17 years as a teacher and 17 years as an administrator. Prior to moving to Bozeman, Mr. Connors served as Superintendent for the Glasgow Public Schools for 7 years. Mr. Steve Johnson, CPA, is the District's Deputy Superintendent Operations and has been employed by the District since 1986. Dr. Marilyn King serves as the District's Deputy Superintendent Instruction. Dr. King has worked for the Bozeman School District since 1999.