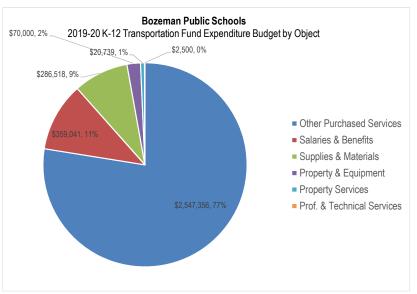

#### **Expenditure Summary**

Expenditures in Montana are categorized in several ways, most notably by "function" and "object". *Function* refers to the purpose for which an activity or program exists or is used, while *object* refers to the specific good or service obtained.

Of the \$95,476,550 in total budgeted expenditures, the District plans to spend \$41,420,540 (43%) on Instruction and \$56,806,911 (59%) on Salaries and Benefits – the largest single function and object amounts, respectively. The following graph summarizes total budgeted expenditures by function and object: