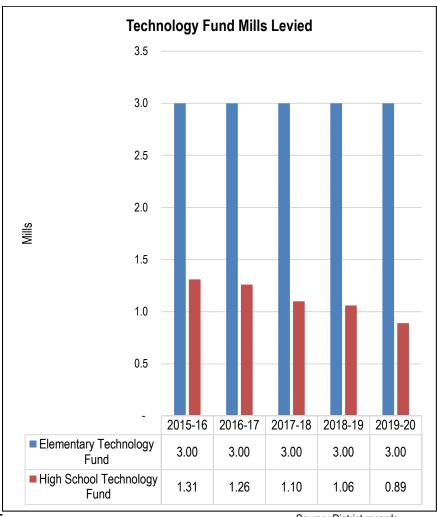

- <u>Transportation Fund.</u> The District anticipates bus routes will need to be reconfigured when Gallatin High School opens in 2020.
- <u>Technology Fund.</u> No significant changes are anticipated.
- Adult Education Fund. No significant changes are anticipated.
- Tuition Fund. No significant changes are anticipated.
- Bus Depreciation Fund. No significant changes are anticipated.