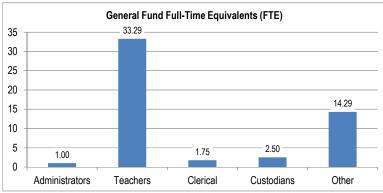

| 1,103        | 1,045        | 6,775        | 606              | 550          | 0.0%   | 563              | -                    | -       | -       |                  | -          |       |           | -      |
| Total For Location         | \$ 2,544,249 | \$ 2,559,960 | \$ 2,750,385 | \$ 2,923,636     | \$ 3,102,913 | 100.0% | \$ 3,233,535     | \$ -                 | \$ -    | \$ -    | \$ -             | \$ -       |       | \$        | -      |
|                            |              |              |              |                  |              |        |                  |                      |         |         |                  | -          | _     |           |        |

#### 2019-20 Expenditure History and Budget

#### General Fund Emily Dickinson Elementary







# 2019-20 Expenditure History and Budget General Fund by Location

Hyalite Elementary Location:

| Employee Type  | Full Time Equivalency (FTE): |
|----------------|------------------------------|
| Administrators | 1.00                         |
| Teachers       | 28.94                        |
| Clerical       | 1.75                         |
| Custodians     | 2.50                         |
| Other          | 11.23                        |
| Total FTE      | <u>45.42</u>                 |

|                    | Actual     | Actual     | Actual     | Actual     | Projected  | Projected  |
|--------------------|------------|------------|------------|------------|------------|------------|
|                    | 2015-16    | 2016-17    | 2017-18    | 2018-19    | 2019-20    | 2020-21