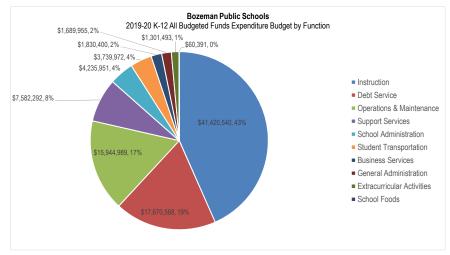

Of the \$95,476,550 in total budgeted expenditures, the District plans to spend \$41,420,540 (43%) on Instruction and \$56,806,911 (59%) on Salaries and Benefits – the largest single function and object amounts, respectively. The following graph summarizes total budgeted expenditures by function and object: