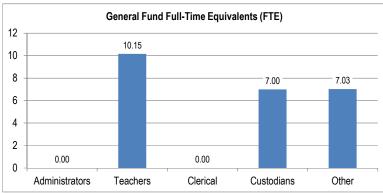

The largest tax increases occurred in the General, Building Reserve, and Technology Funds. Together, these funds account for 90% of the 2019-20 tax increase:

- <u>General Funds: \$738,238 tax increase.</u> In May 2019, voters approved a \$115,000 permanent increase to the Elementary General Fund levy. However, the bulk of the increase occurred as a result of a substantial increase in the District's taxable value. The State of Montana subsidizes General Fund levies for districts with relatively low taxable values per student. As discussed below, the Elementary and High School taxable values both jumped by over 19% for 2019-20. As a result, less state subsidy was available and local taxpayers were left to make up the difference.
- <u>Building Reserve Funds: \$500,000 tax increase.</u> In May 2019, Bozeman Elementary voters approved a new six-year \$12 million levy to fund renovations and repairs to Elementary facilities. That new \$2 million per year levy replaces a similar but smaller (\$1.5 million per year) levy that expired at the end of the 2018-19 school year.
  - Both the Districts will also levy permissively in the Building Reserve funds in 2019-20. However, the amounts of those permissive levies were made to match the total of the Districts' Tax Increment Finance District receipts and reductions in the voter-approved levies. As a result, the net Building Reserve levies were maintained at the voter-approved amounts.
- <u>Technology Funds: \$90,029 tax increase.</u> In 2013, Bozeman Elementary voters approved a 3.00 mill levy for the Technology Fund. As the District's taxable value increases, that voted levy generates additional funds for the District. In 2019-20, that increase is \$90,029. The High School District also has a voter-approved levy in the Technology Fund, but that levy is fixed at \$200,000 per year.

State law requires Montana schools to provide notice in March each year of any anticipated increases to certain permissive (i.e., nonvoted) levies in the ensuing year. The estimates are nonbinding. However, levies required to be covered by this notice constitute a small percentage of the District's actual levies (6.07% of the 2019-20 levied mills). Additionally, taxpayers may not understand the difference between voted and permissive levies, or know that the presented levies are not a complete picture of the District's taxes. To reduce confusion and improve transparency, the District includes all of its levies in the notice.

The 2019-20 notice was posted in the Bozeman Chronicle on March 19, 2019 and is included as Appendix 2 in this budget document.

Fortunately, Bozeman has historically had a strong tax base to support the School District's revenue requirements. This growing tax base helps to mitigate the tax impact on individual taxpayers. The Districts saw taxable values dip for the first time in over 15 years in 2016-17—the result from the Montana Department of Revenue's periodic revaluation and the 2008 recession. That decrease appears to have been an aberration. Based on continued strong growth in the community and the legislature's decision to leave tax rates unchanged, Bozeman's 2019-20 taxable values increased dramatically in 2019-20. The Elementary and High School increases in 2019-20 were 19.21% and 19.13%, respectively. These changes represent the largest single-year increases in over 30 years: