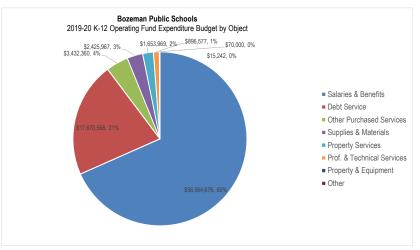

Of the \$95,476,550 in total budgeted expenditures, the District plans to spend \$41,420,540 (43%) on Instruction and \$56,806,911 (59%) on Salaries and Benefits – the largest single function and object amounts, respectively. The following graph summarizes total budgeted expenditures by function and object: