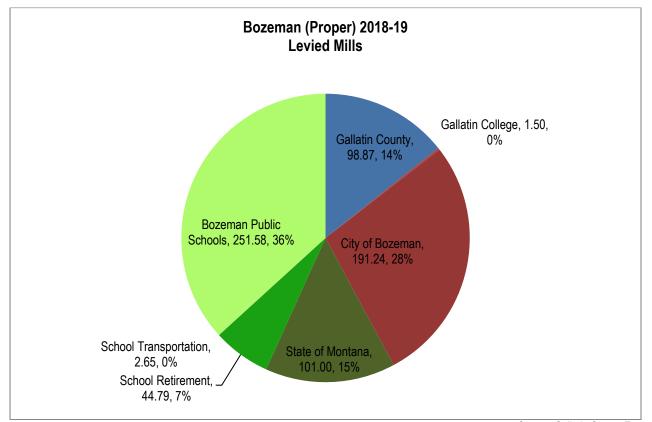

The 2017 legislature expanded the scope of the Building Reserve Fund. The new regulations allowed schools to levy permissive taxes for certain facility improvement projects. In 2019, the legislature expanded the use of that permissive levy authority to include operational costs of school safety.