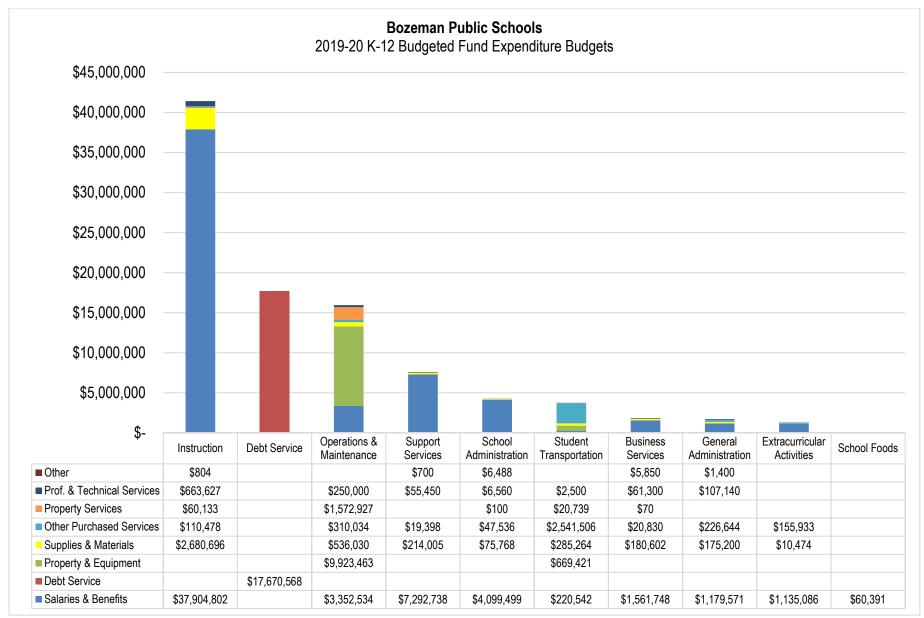

#### **Expenditure Summary**

Expenditures in Montana are categorized in several ways, most notably by "function" and "object". *Function* refers to the purpose for which an activity or program exists or is used, while *object* refers to the specific good or service obtained.

Of the \$95,476,550 in total budgeted expenditures, the District plans to spend \$41,420,540 (43%) on Instruction and \$56,806,911 (59%) on Salaries and Benefits – the largest single function and object amounts, respectively. The following graph summarizes total budgeted expenditures by function and object:

Source: District records

The adopted budget and spending limit for each of the Elementary and High School Districts' funds are shown below:

The budget document further details these planned expenditures.