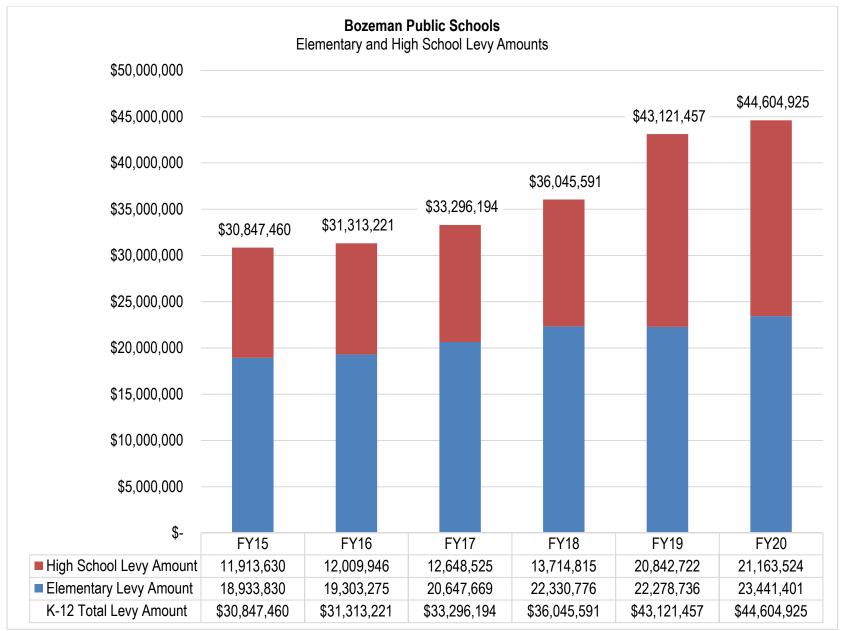

The following table compared these budgeted funding sources for 2019-20 with those budgeted for the prior year:

|                             | 2018-19       | 2019-20       | Change       |
|-----------------------------|---------------|---------------|--------------|
| Non-Levy Revenue            | \$ 38,838,047 | \$ 40,088,660 | \$ 1,250,613 |
| Local Tax Revenue           | \$ 43,121,457 | \$ 44,604,925 | \$ 1,483,468 |
| Fund Balance Reappropriated | \$ 10,836,454 | \$ 10,782,965 | (\$ 53,489)  |
| Total                       | \$ 92.795.958 | \$ 95.476.550 | \$ 2.680.592 |