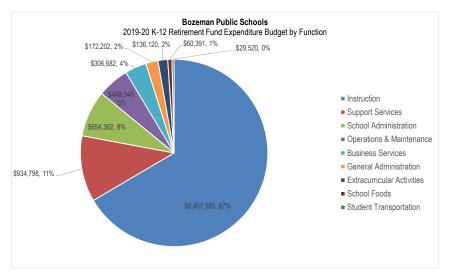

Of the \$95,476,550 in total budgeted expenditures, the District plans to spend \$41,420,540 (43%) on Instruction and \$56,806,911 (59%) on Salaries and Benefits – the largest single function and object amounts, respectively. The following graph summarizes total budgeted expenditures by function and object: