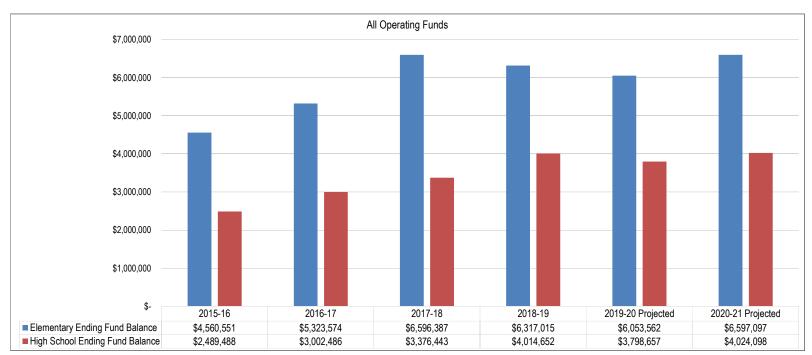

Given that each year's budget hinges on the prior year's actual enrollment and rates that change every other year, the system effectively precludes Montana schools from developing long range budgets beyond the next legislative session. As a result of these issues, we do not believe it is in our stakeholders' best interests to project budgets beyond the current biennium. We therefore limit our long-range budget planning to that horizon. The following graph shows the District's historical and projected General Fund budget amounts: