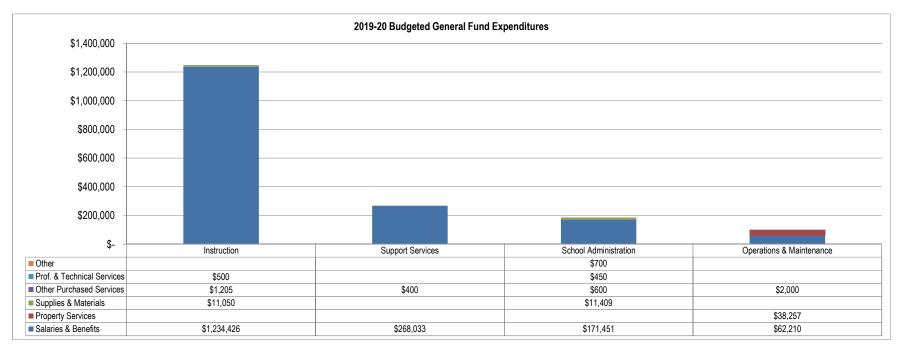

#### **Expenditure Summary**

Expenditures in Montana are categorized in several ways, most notably by "function" and "object". *Function* refers to the purpose for which an activity or program exists or is used, while *object* refers to the specific good or service obtained.

Of the \$95,476,550 in total budgeted expenditures, the District plans to spend \$41,420,540 (43%) on Instruction and \$56,806,911 (59%) on Salaries and Benefits – the largest single function and object amounts, respectively. The following graph summarizes total budgeted expenditures by function and object:

Source: District records

The adopted budget and spending limit for each of the Elementary and High School Districts' funds are shown below:

The budget document further details these planned expenditures.