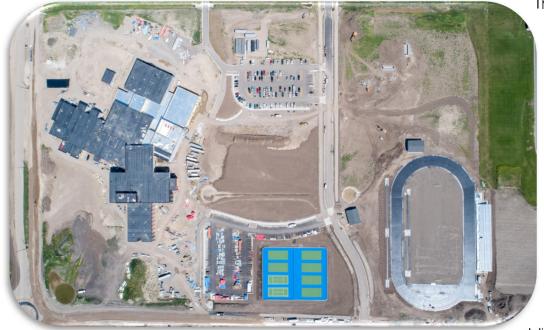

The authorized projects include construction of a second high school (this year, dubbed the Gallatin High School Raptors) along with renovations to Bozeman High School and Van Winkle stadium. As of the date of this document, Gallatin High School is about 60% complete and Van Winkle stadium relocation project is roughly 80% complete. Construction on Bozeman High School will commence in the spring of 2020. All projects are currently on time and within the established budget.

The District intends to open Gallatin High School to freshmen, sophomores, and juniors in the fall of 2020. In the fall of 2021, all four high school grades will attend the school. Van Winkle stadium will open in the fall of 2020, perhaps in time for the homecoming football game.