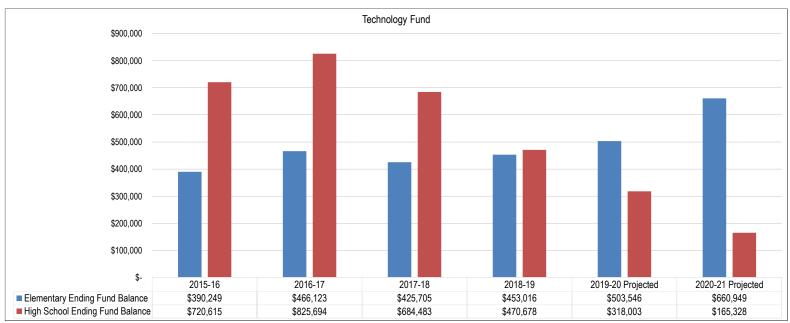

- <u>Transportation Fund.</u> The District anticipates bus routes will need to be reconfigured when Gallatin High School opens in 2020.
- <u>Technology Fund.</u> No significant changes are anticipated.
- Adult Education Fund. No significant changes are anticipated.
- Tuition Fund. No significant changes are anticipated.
- Bus Depreciation Fund. No significant changes are anticipated.