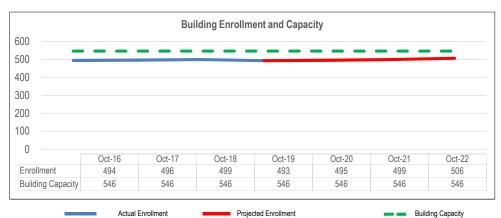

#### **Enrollment**

Enrollment represents the single most important factor in determining the District's General Fund operating budget. As the graph below indicates, Bozeman School District's enrollment continues to grow. K-12 student populations have increased by 28% over the past ten years. Our projections—based on information received from the State of Montana, Gallatin County, and Bozeman Deaconess Hospital—indicate this growth will continue into the foreseeable future.