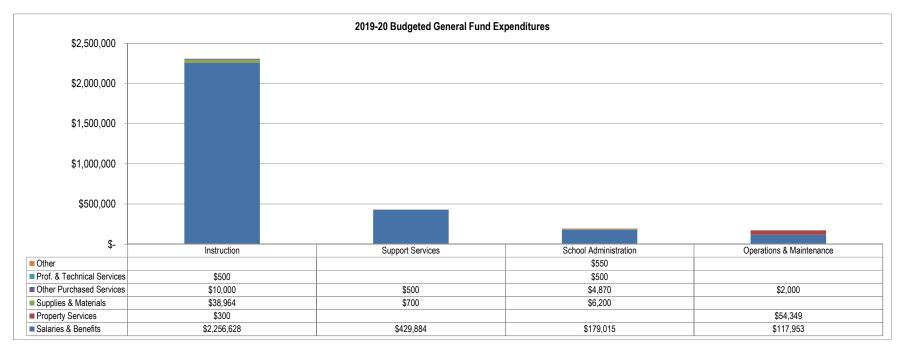

Of the \$95,476,550 in total budgeted expenditures, the District plans to spend \$41,420,540 (43%) on Instruction and \$56,806,911 (59%) on Salaries and Benefits – the largest single function and object amounts, respectively. The following graph summarizes total budgeted expenditures by function and object: