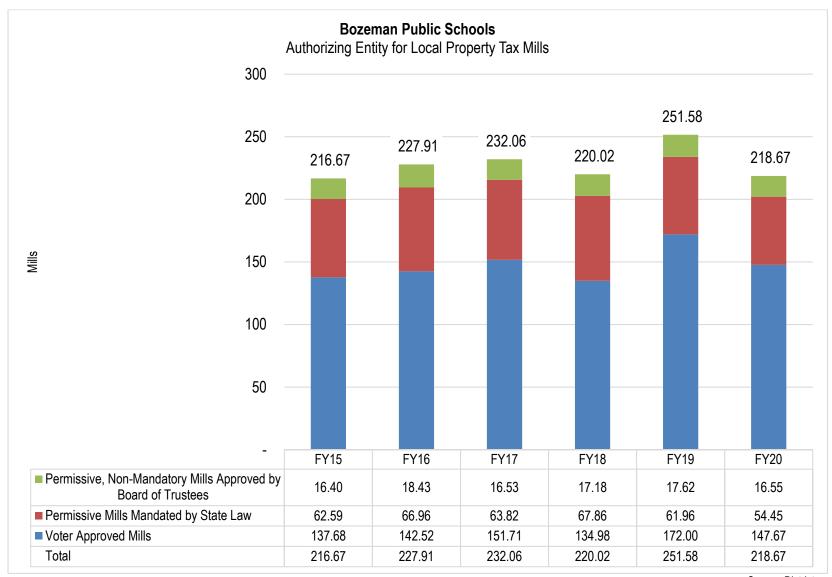

#### **Enrollment**

Enrollment represents the single most important factor in determining the District's General Fund operating budget. As the graph below indicates, Bozeman School District's enrollment continues to grow. K-12 student populations have increased by 28% over the past ten years. Our projections—based on information received from the State of Montana, Gallatin County, and Bozeman Deaconess Hospital—indicate this growth will continue into the foreseeable future.