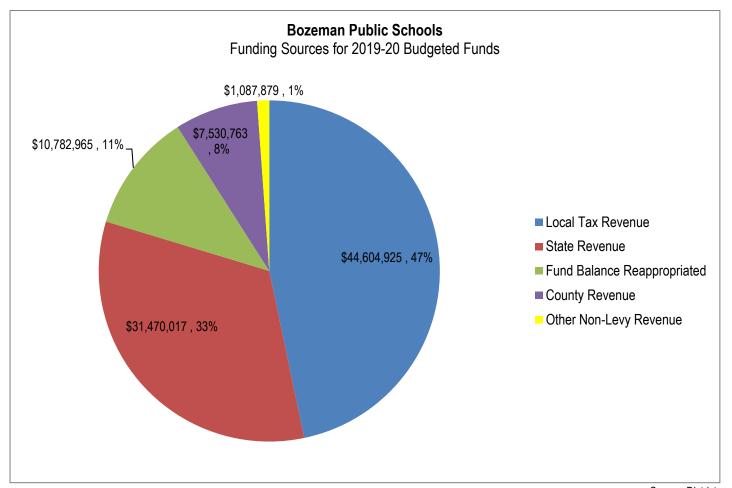

#### **Revenue Summary**

Each budget is fully funded by a combination of fund balance remaining from the previous fiscal year (fund balance reappropriated), non-levy revenue, and levied local taxes. The \$95,476,550 in expenditure budgets adopted for 2019-20 will be funded as follows:

The following table compared these budgeted funding sources for 2019-20 with those budgeted for the prior year:

|                             | 2018-19       | 2019-20       | Change       |
|-----------------------------|---------------|---------------|--------------|
| Non-Levy Revenue            | \$ 38,838,047 | \$ 40,088,660 | \$ 1,250,613 |
| Local Tax Revenue           | \$ 43,121,457 | \$ 44,604,925 | \$ 1,483,468 |
| Fund Balance Reappropriated | \$ 10,836,454 | \$ 10,782,965 | (\$ 53,489)  |
| Total                       | \$ 92.795.958 | \$ 95.476.550 | \$ 2.680.592 |