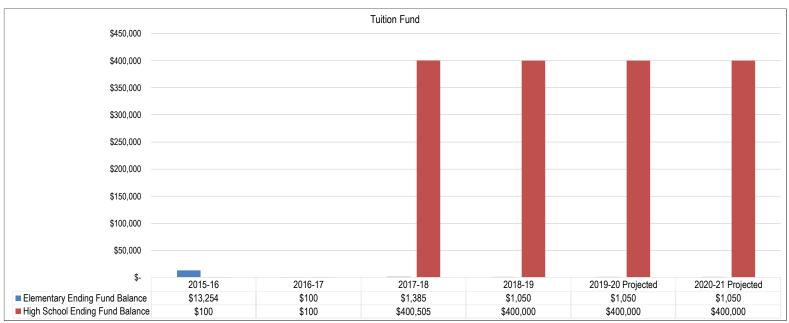

- <u>Transportation Fund.</u> The District anticipates bus routes will need to be reconfigured when Gallatin High School opens in 2020.
- <u>Technology Fund.</u> No significant changes are anticipated.
- Adult Education Fund. No significant changes are anticipated.
- Tuition Fund. No significant changes are anticipated.
- Bus Depreciation Fund. No significant changes are anticipated.