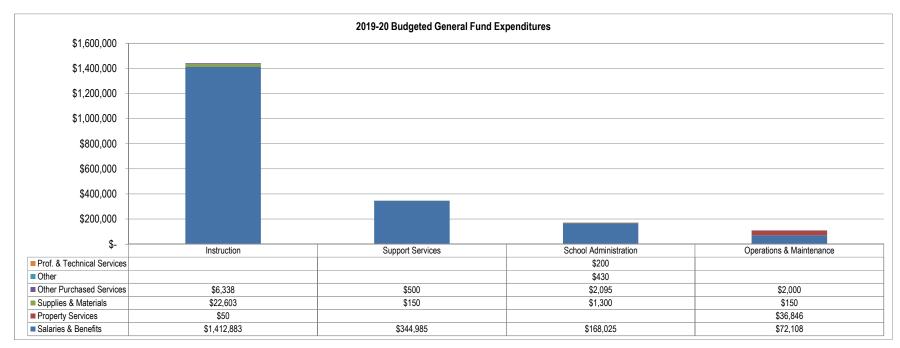

#### **Expenditure Summary**

Expenditures in Montana are categorized in several ways, most notably by "function" and "object". *Function* refers to the purpose for which an activity or program exists or is used, while *object* refers to the specific good or service obtained.

Of the \$95,476,550 in total budgeted expenditures, the District plans to spend \$41,420,540 (43%) on Instruction and \$56,806,911 (59%) on Salaries and Benefits – the largest single function and object amounts, respectively. The following graph summarizes total budgeted expenditures by function and object: