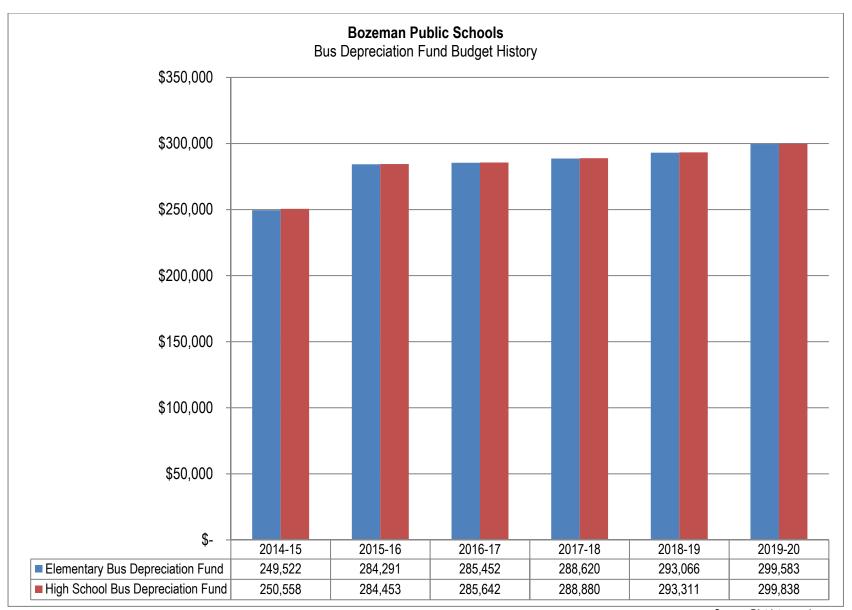

- <u>Transportation Fund.</u> The District anticipates bus routes will need to be reconfigured when Gallatin High School opens in 2020.
- <u>Technology Fund.</u> No significant changes are anticipated.
- Adult Education Fund. No significant changes are anticipated.
- Tuition Fund. No significant changes are anticipated.
- Bus Depreciation Fund. No significant changes are anticipated.