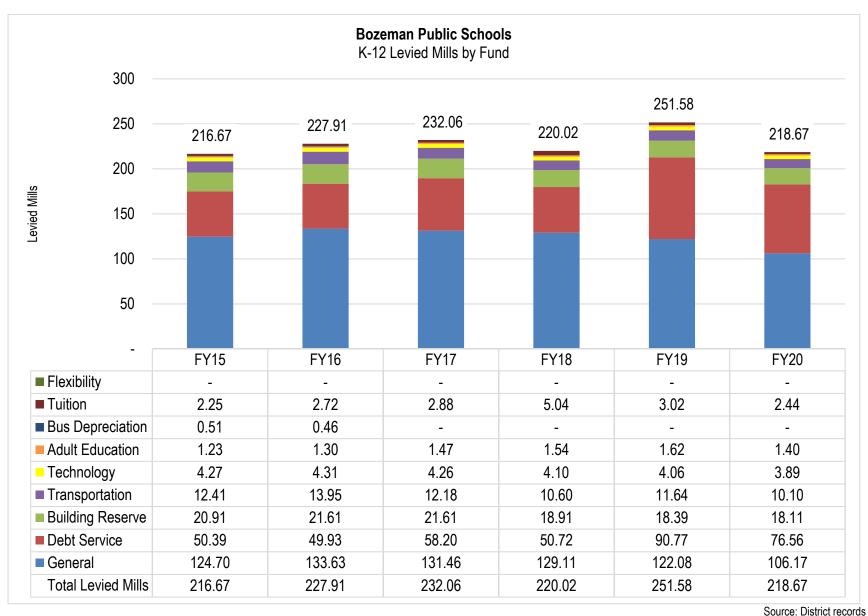

#### **Enrollment**

Enrollment represents the single most important factor in determining the District's General Fund operating budget. As the graph below indicates, Bozeman School District's enrollment continues to grow. K-12 student populations have increased by 28% over the past ten years. Our projections—based on information received from the State of Montana, Gallatin County, and Bozeman Deaconess Hospital—indicate this growth will continue into the foreseeable future.