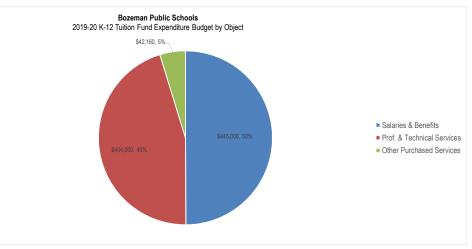

# **Basis of Accounting**

The District uses different bases of accounting in various circumstances. The Statement of Net Position and the Statement of Activities answer the question "How did we do financially during the year". These government-wide statements include all assets and liabilities using the account basis of accounting similar to the accounting used by most private-sector companies. This basis of accounting takes into account all of the current year's revenues and expenses regardless of when cash is received or paid.

These two statements report the District's net position and changes in that position. This change in net position is important because it tells the reader that, for the School District as a whole, the financial condition of the School District has improved or diminished. The causes of this change may be the result of many factors, some financial, some not. Non-financial factors include the School District's property tax base, facility conditions, required educational programs and other factors.