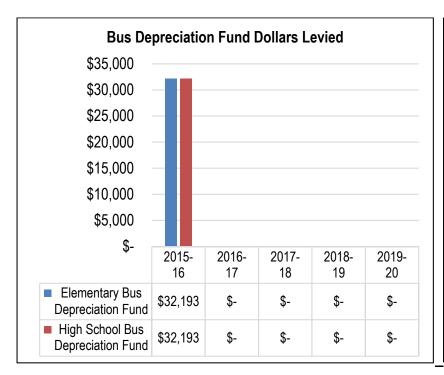

- <u>Transportation Fund.</u> The District anticipates bus routes will need to be reconfigured when Gallatin High School opens in 2020.
- <u>Technology Fund.</u> No significant changes are anticipated.
- Adult Education Fund. No significant changes are anticipated.
- Tuition Fund. No significant changes are anticipated.
- Bus Depreciation Fund. No significant changes are anticipated.