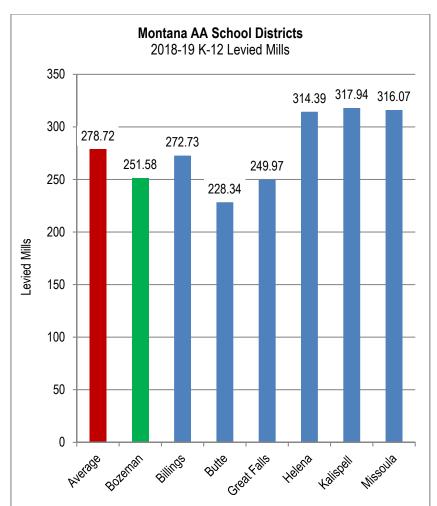

#### **Enrollment**

Enrollment represents the single most important factor in determining the District's General Fund operating budget. As the graph below indicates, Bozeman School District's enrollment continues to grow. K-12 student populations have increased by 28% over the past ten years. Our projections—based on information received from the State of Montana, Gallatin County, and Bozeman Deaconess Hospital—indicate this growth will continue into the foreseeable future.