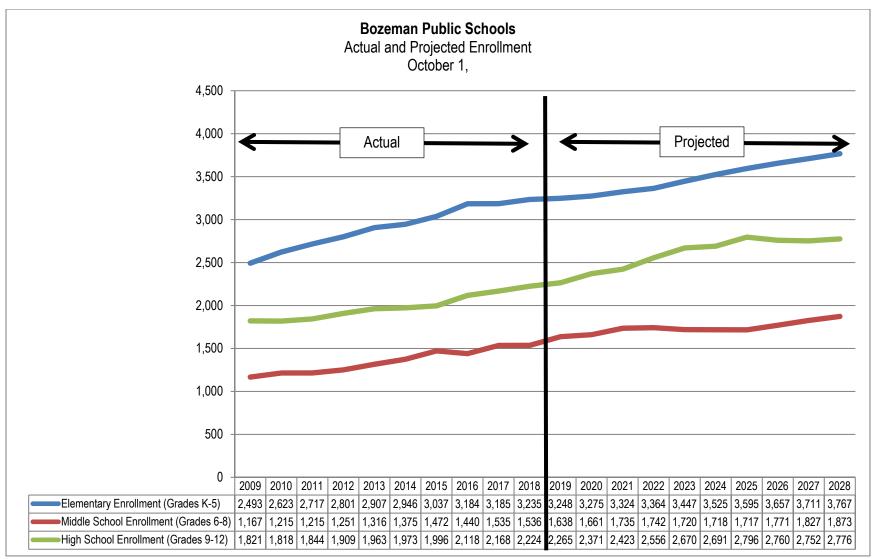

#### **Enrollment**

Enrollment represents the single most important factor in determining the District's General Fund operating budget. As the graph below indicates, Bozeman School District's enrollment continues to grow. K-12 student populations have increased by 28% over the past ten years. Our projections—based on information received from the State of Montana, Gallatin County, and Bozeman Deaconess Hospital—indicate this growth will continue into the foreseeable future.