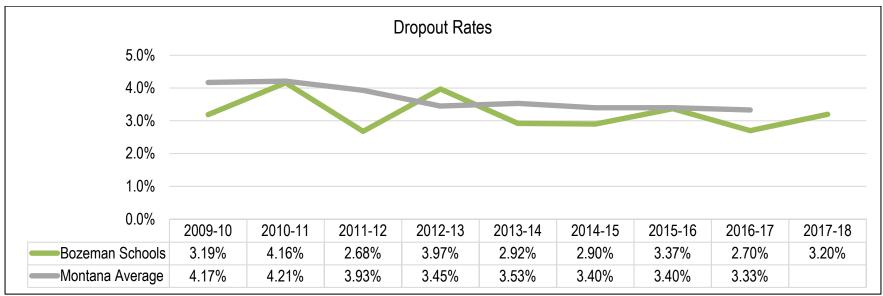

| OUTSTANDING BOND ISSUES                                                                                                                                                                                                                                                                                                                                                                                                                                                                                                                                                                                                                                                                                                                                                                                                                                                                                                                                                                                                                                                                                                                                                                                                                                                                                                                                                                                                                                                                                                                                                                                                                                                                                                                                                                                                                                                                                                                                                                                                                                                                                                       | 274 |
|-------------------------------------------------------------------------------------------------------------------------------------------------------------------------------------------------------------------------------------------------------------------------------------------------------------------------------------------------------------------------------------------------------------------------------------------------------------------------------------------------------------------------------------------------------------------------------------------------------------------------------------------------------------------------------------------------------------------------------------------------------------------------------------------------------------------------------------------------------------------------------------------------------------------------------------------------------------------------------------------------------------------------------------------------------------------------------------------------------------------------------------------------------------------------------------------------------------------------------------------------------------------------------------------------------------------------------------------------------------------------------------------------------------------------------------------------------------------------------------------------------------------------------------------------------------------------------------------------------------------------------------------------------------------------------------------------------------------------------------------------------------------------------------------------------------------------------------------------------------------------------------------------------------------------------------------------------------------------------------------------------------------------------------------------------------------------------------------------------------------------------|-----|
| Elementary Debt Service Fund – Payment Schedule (Bond Amortization Tables)                                                                                                                                                                                                                                                                                                                                                                                                                                                                                                                                                                                                                                                                                                                                                                                                                                                                                                                                                                                                                                                                                                                                                                                                                                                                                                                                                                                                                                                                                                                                                                                                                                                                                                                                                                                                                                                                                                                                                                                                                                                    | 276 |
| Elementary Summary of Outstanding Bond Payments                                                                                                                                                                                                                                                                                                                                                                                                                                                                                                                                                                                                                                                                                                                                                                                                                                                                                                                                                                                                                                                                                                                                                                                                                                                                                                                                                                                                                                                                                                                                                                                                                                                                                                                                                                                                                                                                                                                                                                                                                                                                               |     |
| High School Debt Service Fund – Payment Schedule (Bond Amortization Tables)                                                                                                                                                                                                                                                                                                                                                                                                                                                                                                                                                                                                                                                                                                                                                                                                                                                                                                                                                                                                                                                                                                                                                                                                                                                                                                                                                                                                                                                                                                                                                                                                                                                                                                                                                                                                                                                                                                                                                                                                                                                   |     |
| High School Summary of Outstanding Bond Payments                                                                                                                                                                                                                                                                                                                                                                                                                                                                                                                                                                                                                                                                                                                                                                                                                                                                                                                                                                                                                                                                                                                                                                                                                                                                                                                                                                                                                                                                                                                                                                                                                                                                                                                                                                                                                                                                                                                                                                                                                                                                              | 279 |
| STUDENT AND DISTRICT PERFORMANCE MEÁSURES                                                                                                                                                                                                                                                                                                                                                                                                                                                                                                                                                                                                                                                                                                                                                                                                                                                                                                                                                                                                                                                                                                                                                                                                                                                                                                                                                                                                                                                                                                                                                                                                                                                                                                                                                                                                                                                                                                                                                                                                                                                                                     | 280 |
| State CRT – English Language Arts                                                                                                                                                                                                                                                                                                                                                                                                                                                                                                                                                                                                                                                                                                                                                                                                                                                                                                                                                                                                                                                                                                                                                                                                                                                                                                                                                                                                                                                                                                                                                                                                                                                                                                                                                                                                                                                                                                                                                                                                                                                                                             | 281 |
| State CRT – Math                                                                                                                                                                                                                                                                                                                                                                                                                                                                                                                                                                                                                                                                                                                                                                                                                                                                                                                                                                                                                                                                                                                                                                                                                                                                                                                                                                                                                                                                                                                                                                                                                                                                                                                                                                                                                                                                                                                                                                                                                                                                                                              | 281 |
| Average Composite ACT Score                                                                                                                                                                                                                                                                                                                                                                                                                                                                                                                                                                                                                                                                                                                                                                                                                                                                                                                                                                                                                                                                                                                                                                                                                                                                                                                                                                                                                                                                                                                                                                                                                                                                                                                                                                                                                                                                                                                                                                                                                                                                                                   | 282 |
| STUDENT AND DISTRICT PERFORMANCE MEASURES  State CRT – English Language Arts  State CRT – Math  Average Composite ACT Score  Dropout Rates                                                                                                                                                                                                                                                                                                                                                                                                                                                                                                                                                                                                                                                                                                                                                                                                                                                                                                                                                                                                                                                                                                                                                                                                                                                                                                                                                                                                                                                                                                                                                                                                                                                                                                                                                                                                                                                                                                                                                                                    | 282 |
| Proportion of Students Receiving Free and Reduced Priced Meals                                                                                                                                                                                                                                                                                                                                                                                                                                                                                                                                                                                                                                                                                                                                                                                                                                                                                                                                                                                                                                                                                                                                                                                                                                                                                                                                                                                                                                                                                                                                                                                                                                                                                                                                                                                                                                                                                                                                                                                                                                                                | 283 |
| GLOSSARY OF TERMS                                                                                                                                                                                                                                                                                                                                                                                                                                                                                                                                                                                                                                                                                                                                                                                                                                                                                                                                                                                                                                                                                                                                                                                                                                                                                                                                                                                                                                                                                                                                                                                                                                                                                                                                                                                                                                                                                                                                                                                                                                                                                                             | 284 |
| A LOCAL DE TOTAL DE TOTAL DE LA CONTRACTION DEL CONTRACTION DE LA |     |
| APPENDIX 1: 2019 CAPITAL PROJECTS PLAN                                                                                                                                                                                                                                                                                                                                                                                                                                                                                                                                                                                                                                                                                                                                                                                                                                                                                                                                                                                                                                                                                                                                                                                                                                                                                                                                                                                                                                                                                                                                                                                                                                                                                                                                                                                                                                                                                                                                                                                                                                                                                        | 289 |
| APPENDIX 2: NOTICE OF INTENT TO INCREASE PERMISSIVE LEVIES                                                                                                                                                                                                                                                                                                                                                                                                                                                                                                                                                                                                                                                                                                                                                                                                                                                                                                                                                                                                                                                                                                                                                                                                                                                                                                                                                                                                                                                                                                                                                                                                                                                                                                                                                                                                                                                                                                                                                                                                                                                                    | 309 |
| APPENDIX 3: BOZEMAN ELEMENTARY SUBMITTED BUDGET                                                                                                                                                                                                                                                                                                                                                                                                                                                                                                                                                                                                                                                                                                                                                                                                                                                                                                                                                                                                                                                                                                                                                                                                                                                                                                                                                                                                                                                                                                                                                                                                                                                                                                                                                                                                                                                                                                                                                                                                                                                                               | 311 |
| APPENDIX 4: BOZEMAN HIGH SCHOOL SUBMITTED BUDGET                                                                                                                                                                                                                                                                                                                                                                                                                                                                                                                                                                                                                                                                                                                                                                                                                                                                                                                                                                                                                                                                                                                                                                                                                                                                                                                                                                                                                                                                                                                                                                                                                                                                                                                                                                                                                                                                                                                                                                                                                                                                              | 330 |
|                                                                                                                                                                                                                                                                                                                                                                                                                                                                                                                                                                                                                                                                                                                                                                                                                                                                                                                                                                                                                                                                                                                                                                                                                                                                                                                                                                                                                                                                                                                                                                                                                                                                                                                                                                                                                                                                                                                                                                                                                                                                                                                               |     |