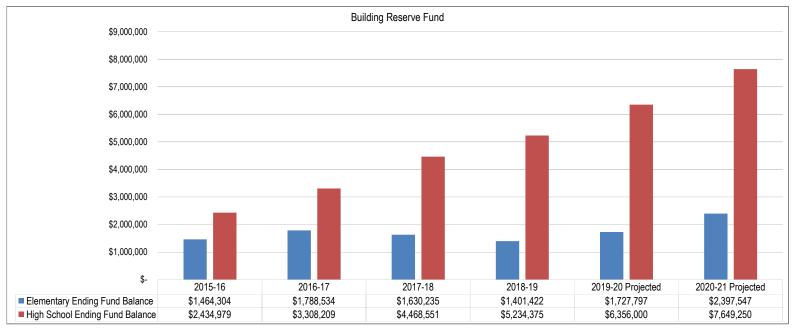

• \$1,150,412 increase in the Building Reserve Funds. In May 2019, Bozeman Elementary voters approved a new six-year \$12 million levy to fund renovations and repairs to Elementary facilities. That new \$2 million per year levy replaces a similar but smaller (\$1.5 million per year) levy that expired at the end of the 2018-19 school year.

In total, the Building Reserve Fund budgets will increase by 12.4% in 2019-20.

• \$263,145 increase in the Debt Service Funds. Although not a large change relative to the District's overall budget, significant—and somewhat offsetting changes—will occur in the District's Debt Service Fund budgets this year.

- <u>Debt Service Fund.</u> As noted above, High School District voters authorized the issuance of \$125 million in bonds to construct a Gallatin High School and renovate Bozeman High School. \$100 million of those bonds have been issued, and the remaining bonds will be issued in September 2019. Additionally, enrollment projections indicate the District will exceed its K-5 facility capacity in 2020. The District is monitoring enrollment and preparing for an Elementary bond issue to create more capacity.
- <u>Building Reserve Fund.</u> The District will continue to monitor its permissive levy abilities as allowed by law, and leverage those levies with anticipated state funding to maximize the buying power and value of the taxpayers' dollars. Currently, the maximum the Elementary and High School Districts could access under these provisions are \$503,000 and \$240,400, respectively, and these are the amounts included in the current year budget