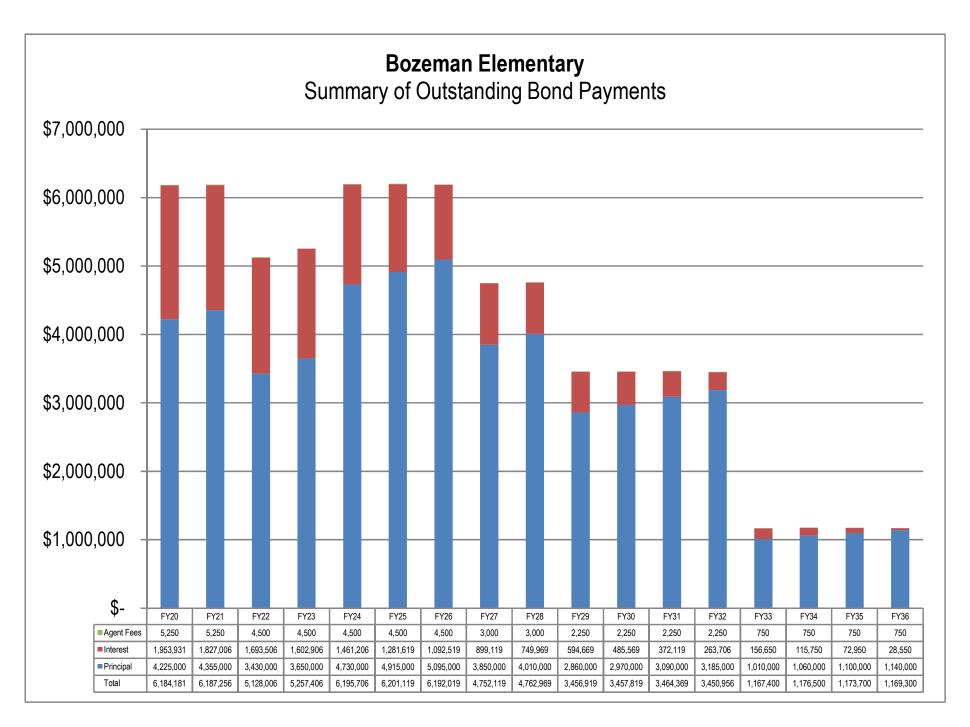

This year's Elementary Debt Service Fund budget will decrease by \$575,375. In 2018-19, the District built a one-year spike into the Elementary Debt Service payment schedule. That spiked was created to take advantage of remaining project funds from Sacajawea Middle School and Hawthorne Elementary renovation projects, so the higher payments did not result in a tax increase. That one-time blip has passed, so the Elementary Debt Service spending will reduce commensurately.

A \$838,520 increase in the High School budget offsets the Elementary reduction. On May 2, 2017, Bozeman High School voters approved \$125 million in new bonds to finance construction of a Gallatin High School and renovations to Bozeman High School. The District locked rates for the first \$100 million issue on July 13, 2017 and closed the transaction on August 3, 2017.

The District is in the process of issuing remaining \$25 million bonds authorized in the 2017 election, and that new debt is the primary reason for the High School Debt Service Fund budget increase. The District intends to lock rates on August 20, 2019 and close on September 4, 2019. Both dates occur after the final budget adoption, but the District will make an interest payment during the 2019-20 fiscal year. That payment will be financed using bond premium, so there not be a tax impact until 2020-21. The payment for that new issue, estimated at \$806,756, represents the bulk of the budget increase.