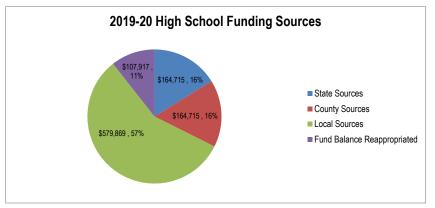

#### **Revenue Summary**

Each budget is fully funded by a combination of fund balance remaining from the previous fiscal year (fund balance reappropriated), non-levy revenue, and levied local taxes. The \$95,476,550 in expenditure budgets adopted for 2019-20 will be funded as follows:

The following table compared these budgeted funding sources for 2019-20 with those budgeted for the prior year:

|                             | 2018-19       | 2019-20       | Change       |
|-----------------------------|---------------|---------------|--------------|
| Non-Levy Revenue            | \$ 38,838,047 | \$ 40,088,660 | \$ 1,250,613 |
| Local Tax Revenue           | \$ 43,121,457 | \$ 44,604,925 | \$ 1,483,468 |
| Fund Balance Reappropriated | \$ 10,836,454 | \$ 10,782,965 | (\$ 53,489)  |
| Total                       | \$ 92.795.958 | \$ 95.476.550 | \$ 2.680.592 |