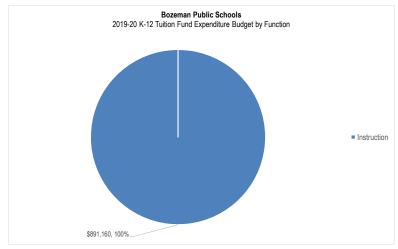

# **Basis of Accounting**

The District uses different bases of accounting in various circumstances. The Statement of Net Position and the Statement of Activities answer the question "How did we do financially during the year". These government-wide statements include all assets and liabilities using the account basis of accounting similar to the accounting used by most private-sector companies. This basis of accounting takes into account all of the current year's revenues and expenses regardless of when cash is received or paid.

These two statements report the District's net position and changes in that position. This change in net position is important because it tells the reader that, for the School District as a whole, the financial condition of the School District has improved or diminished. The causes of this change may be the result of many factors, some financial, some not. Non-financial factors include the School District's property tax base, facility conditions, required educational programs and other factors.