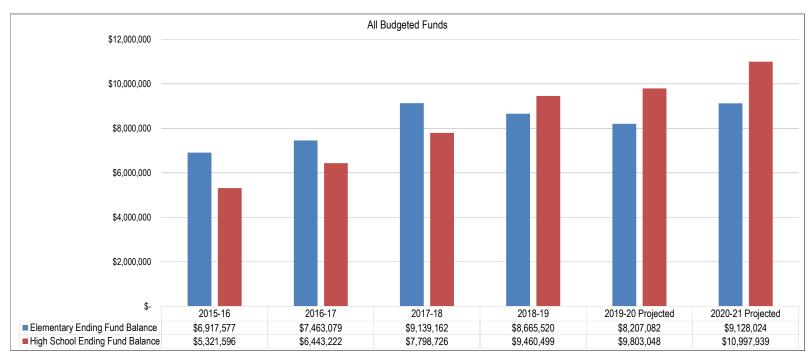

Given that each year's budget hinges on the prior year's actual enrollment and rates that change every other year, the system effectively precludes Montana schools from developing long range budgets beyond the next legislative session. As a result of these issues, we do not believe it is in our stakeholders' best interests to project budgets beyond the current biennium. We therefore limit our long-range budget planning to that horizon. The following graph shows the District's historical and projected General Fund budget amounts: