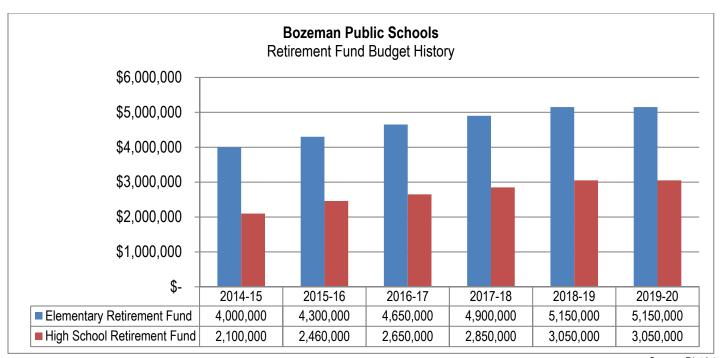

232      | \$ 3,947,195     | \$ 8,292,427      |
| Total Liability as of 6/30/18              | \$ 3,633,590,515 | \$ 34,387,253     | \$ 18,241,097    | \$ 52,628,350     |

Source: District records

These amounts are districtwide obligations, not obligations of the Retirement Fund. Further, the District neither makes specific payments for these amounts, nor budgets for them. They are discussed here, however, because the Retirement Fund would be the likely funding source for them if future legislation required District contributions specifically for this purpose.

# **Budget and Taxation History**

Because Retirement Fund expenditures are increasing percentages of increasing wages, one would expect our Retirement Fund budgets to increase over time. This is, in fact, generally the case:



Source: District records

The District expects this trend of increasing Retirement Fund budgets to continue into the foreseeable future.

A countywide levy finances the district Retirement Funds in the county, so there is no "local" levy amount for it.

## Fund Balances and Reserves

Because state law restricts Retirement Fund expenditures to certain costs, Retirement Fund balances are considered restricted fund balances in accordance with GASB Statement 54. State law (20-9-501, MCA) limits districts to a maximum reserve of 20% in the Retirement Fund. Fund balances above that amount must be reappropriated—or used to reduce revenue requirements in the ensuing fiscal year.

With the exception of 2014 when the legislature reduced reserve limits, ending fund balances continue to grow in the