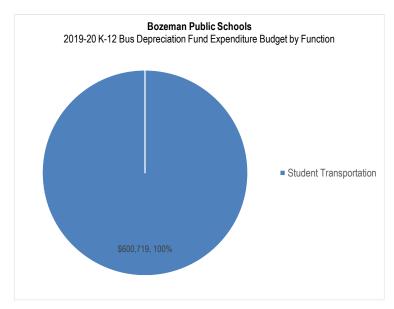

- <u>Transportation Fund.</u> The District anticipates bus routes will need to be reconfigured when Gallatin High School opens in 2020.
- <u>Technology Fund.</u> No significant changes are anticipated.
- Adult Education Fund. No significant changes are anticipated.
- Tuition Fund. No significant changes are anticipated.
- Bus Depreciation Fund. No significant changes are anticipated.