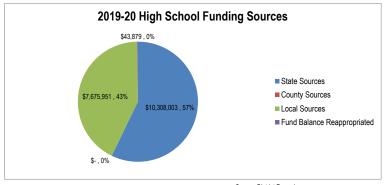

#### **Revenue Summary**

Each budget is fully funded by a combination of fund balance remaining from the previous fiscal year (fund balance reappropriated), non-levy revenue, and levied local taxes. The \$95,476,550 in expenditure budgets adopted for 2019-20 will be funded as follows:

The following table compared these budgeted funding sources for 2019-20 with those budgeted for the prior year:

|                             | 2018-19       | 2019-20       | Change       |
|-----------------------------|---------------|---------------|--------------|
| Non-Levy Revenue            | \$ 38,838,047 | \$ 40,088,660 | \$ 1,250,613 |
| Local Tax Revenue           | \$ 43,121,457 | \$ 44,604,925 | \$ 1,483,468 |
| Fund Balance Reappropriated | \$ 10,836,454 | \$ 10,782,965 | (\$ 53,489)  |
| Total                       | \$ 92.795.958 | \$ 95.476.550 | \$ 2.680.592 |