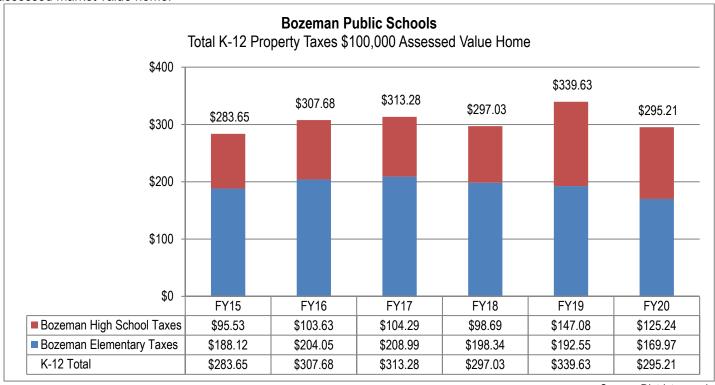

|
| Multiply by: one mill                      | 0.001       |
| Mill Value                                 | \$1.35      |
|                                            |             |
| Property Tax Liability:                    |             |
| Mills                                      | 54.34       |
| Multiply by: Mill value                    | \$1.35      |
| Property Tax Liability                     | \$73.36     |

#### Bozeman Schools Tax Impact

Although the number of levied mills does directly impact an individual's tax bill, other factors—namely changes in the subject property's taxable value—will also impact how much an individual pays for these levied mills. The following graph shows the historical impact of the district's taxes on a \$100.000 assessed market value home:



<sup>\*</sup> Montana school districts present levy proposals with an estimated cost per \$100,000 of actual value. Not only is this format required by state law, but it also allows taxpayers to easily estimate their individual impact (an owner of a \$200,000 home would double the presented amount, an owner of a \$300,000 home would triple the presented amount, etc.) For these reasons, this document presents the tax impact on a \$100,000 home rather than on an 'average' home.

### Impact of Tax Increment Finance Districts

As explained above, Tax Increment Finance Districts cause mills levied by school districts to increase and are becoming increasingly common in the Bozeman area. In 2019-20, the Bozeman School District will levy 218.67 mills. Had the increment been included in the taxab