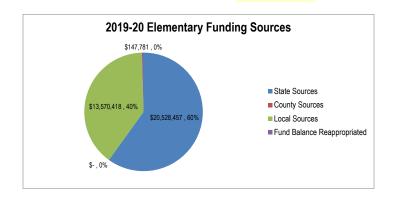

#### **Revenue Summary**

Each budget is fully funded by a combination of fund balance remaining from the previous fiscal year (fund balance reappropriated), non-levy revenue, and levied local taxes. The \$95,476,550 in expenditure budgets adopted for 2019-20 will be funded as follows:

The following table compared these budgeted funding sources for 2019-20 with those budgeted for the prior year:

|                             | 2018-19       | 2019-20       | Change       |
|-----------------------------|---------------|---------------|--------------|
| Non-Levy Revenue            | \$ 38,838,047 | \$ 40,088,660 | \$ 1,250,613 |
| Local Tax Revenue           | \$ 43,121,457 | \$ 44,604,925 | \$ 1,483,468 |
| Fund Balance Reappropriated | \$ 10,836,454 | \$ 10,782,965 | (\$ 53,489)  |
| Total                       | \$ 92.795.958 | \$ 95.476.550 | \$ 2.680.592 |