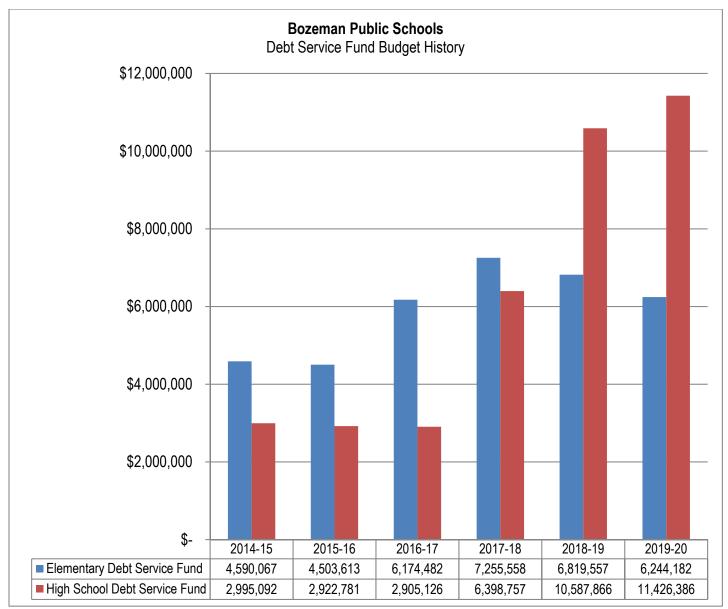

| FLEXIBILITY FUND                                 | 198 |
|--------------------------------------------------|-----|
| Overview                                         | 199 |
| Financing                                        | 199 |
| Bozeman Public Schools Overview                  |     |
| Budget and Taxation History                      |     |
| Fund Balances and Reserves                       | 200 |
| Expenditure Budget                               |     |
| Revenue Budget                                   |     |
| Fund Balance and Reserve Analysis                |     |
| DEBT SERVICE FUND                                | 205 |
| Overview                                         | 206 |
| Financing                                        |     |
| Bozeman Public Schools Overview                  | 207 |
| Budget and Taxation History                      | 207 |
| Fund Balances and Reserves                       | 209 |
| Elementary Debt Limit Analysis                   | 210 |
| Elementary Debt Service Fund – Payment Schedule  | 211 |
| Elementary Summary of Outstanding Bond Payments  | 212 |
| High School Debt Limit Analysis                  | 213 |
| High School Debt Service Fund – Payment Schedule | 214 |
| High School Summary of Outstanding Bond Payments | 215 |
| Expenditure Budget                               |     |
| Revenue Budget                                   | 218 |
| Fund Balance and Reserve Analysis                | 219 |
| OMO ACIO                                         |     |
|                                                  |     |
|                                                  |     |

This year's Elementary Debt Service Fund budget will decrease by \$575,375. In 2018-19, the District built a one-year spike into the Elementary Debt Service payment schedule. That spiked was created to take advantage of remaining project funds from Sacajawea Middle School and Hawthorne Elementary renovation projects, so the higher payments did not result in a tax increase. That one-time blip has passed, so the Elementary Debt Service spending will reduce commensurately.

A \$838,520 increase in the High School budget offsets the Elementary reduction. On May 2, 2017, Bozeman High School voters approved \$125 million in new bonds to finance construction of a Gallatin High School and renovations to Bozeman High School. The District locked rates for the first \$100 million issue on July 13, 2017 and closed the transaction on August 3, 2017.

The District is in the process of issuing remaining \$25 million bonds authorized in the 2017 election, and that new debt is the primary reason for the High School Debt Service Fund budget increase. The District intends to lock rates on August 20, 2019 and close on September 4, 2019. Both dates occur after the final budget adoption, but the District will make an interest payment during the 2019-20 fiscal year. That payment will be financed using bond premium, so there not be a tax impact until 2020-21. The payment for that new issue, estimated at \$806,756, represents the bulk of the budget increase.