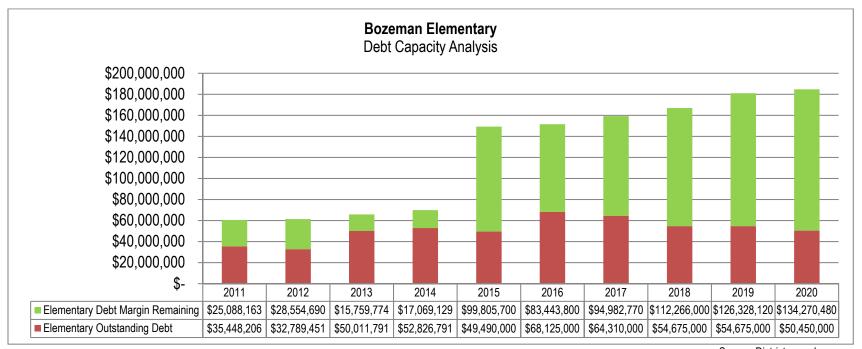

This year's Elementary Debt Service Fund budget will decrease by \$575,375. In 2018-19, the District built a one-year spike into the Elementary Debt Service payment schedule. That spiked was created to take advantage of remaining project funds from Sacajawea Middle School and Hawthorne Elementary renovation projects, so the higher payments did not result in a tax increase. That one-time blip has passed, so the Elementary Debt Service spending will reduce commensurately.

- <u>Debt Service Fund.</u> As noted above, High School District voters authorized the issuance of \$125 million in bonds to construct a Gallatin High School and renovate Bozeman High School. \$100 million of those bonds have been issued, and the remaining bonds will be issued in September 2019. Additionally, enrollment projections indicate the District will exceed its K-5 facility capacity in 2020. The District is monitoring enrollment and preparing for an Elementary bond issue to create more capacity.
- <u>Building Reserve Fund.</u> The District will continue to monitor its permissive levy abilities as allowed by law, and leverage those levies with anticipated state funding to maximize the buying power and value of the taxpayers' dollars. Currently, the maximum the Elementary and High School Districts could access under these provisions are \$503,000 and \$240,400, respectively, and these are the amounts included in the current year budget