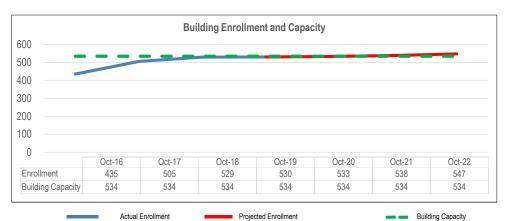

#### **Enrollment**

Enrollment represents the single most important factor in determining the District's General Fund operating budget. As the graph below indicates, Bozeman School District's enrollment continues to grow. K-12 student populations have increased by 28% over the past ten years. Our projections—based on information received from the State of Montana, Gallatin County, and Bozeman Deaconess Hospital—indicate this growth will continue into the foreseeable future.