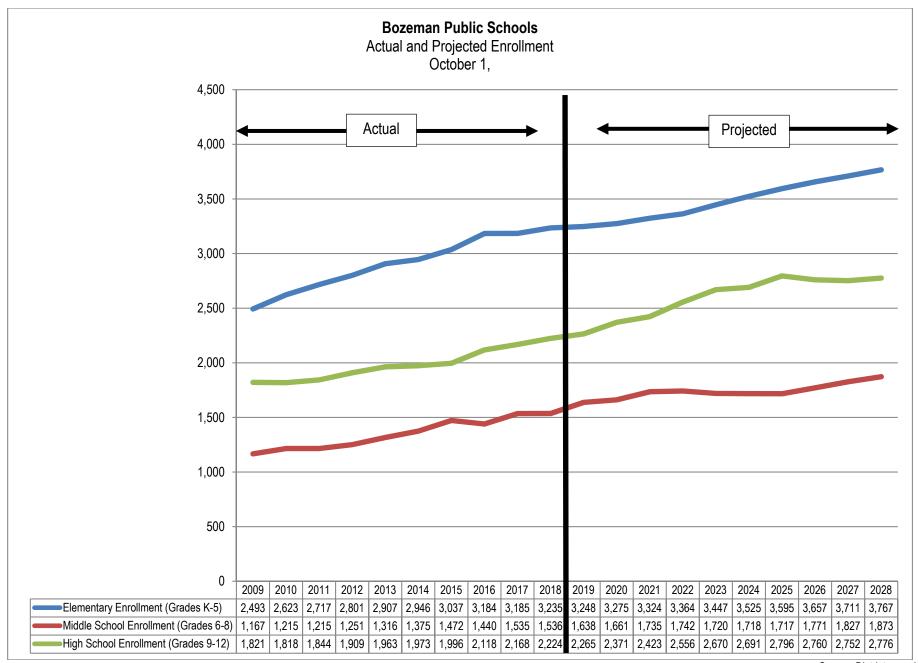

#### **Enrollment**

Enrollment represents the single most important factor in determining the District's General Fund operating budget. As the graph below indicates, Bozeman School District's enrollment continues to grow. K-12 student populations have increased by 28% over the past ten years. Our projections—based on information received from the State of Montana, Gallatin County, and Bozeman Deaconess Hospital—indicate this growth will continue into the foreseeable future.