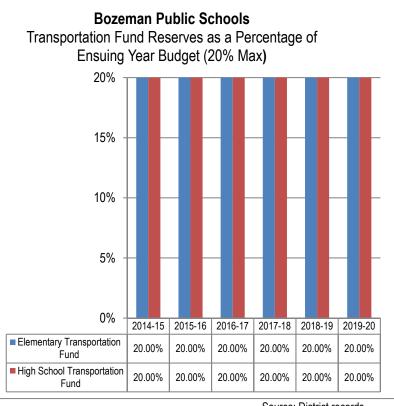

- <u>Transportation Fund.</u> The District anticipates bus routes will need to be reconfigured when Gallatin High School opens in 2020.
- <u>Technology Fund.</u> No significant changes are anticipated.
- Adult Education Fund. No significant changes are anticipated.
- Tuition Fund. No significant changes are anticipated.
- Bus Depreciation Fund. No significant changes are anticipated.