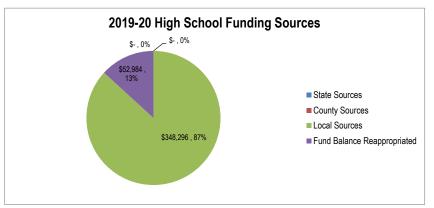

# Capital Projects Budget Timeline/Calendar

Although the spending authority and tax calendars follow the same July 1 – June 30 year, many of the District's larger capital projects occur over the summer and, in doing so, span two fiscal years. As a result, the District's planning and budgeting calendar for capital projects is based on a calendar year rather than the fiscal year described above.