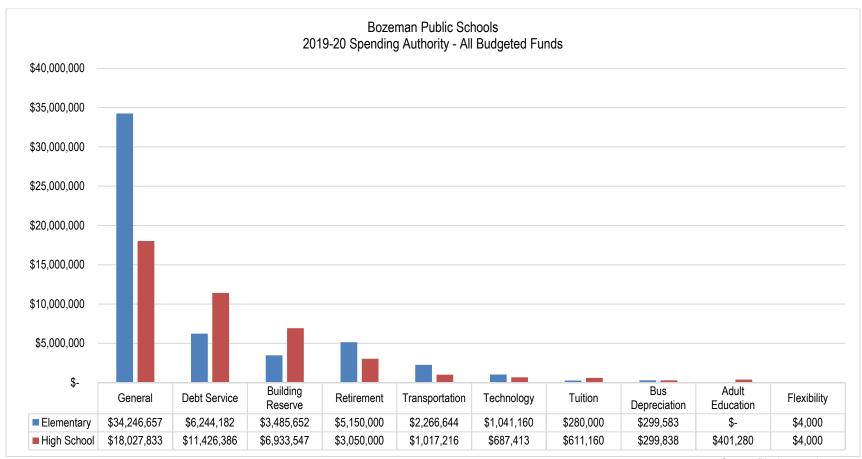

#### **Budget Overview**

The State of Montana establishes eleven budgeted funds: accounting units whose spending authority is determined annually by the Board of Trustees. The Bozeman School District uses ten of these eleven budgeted funds. The Districts' spending authority in these budgeted funds is increasing to meet the needs of our growing student population. As the following table shows, the total combined elementary and high school expenditure budgets for all budgeted funds in 2019-20 is \$95,476,550, an increase of \$2,680,592 (2.9%) over 2018-19:

|                  |    | FY2018-19  | F       | Y2019-20   |    |           |             |
|------------------|----|------------|---------|------------|----|-----------|-------------|
|                  |    | Budget     |         | Budget     | (  | Change \$ | Change %    |
| General          | \$ | 51,043,843 |         | 52,274,490 | \$ | 1,230,647 | 2.4%        |
| Debt Service     |    | 17,407,423 |         | 17,670,568 |    | 263,145   | 1.5%        |
| Retirement       |    | 8,200,000  |         | 8,200,000  |    | 0         | 0.0%        |
| Building Reserve |    | 9,268,786  |         | 10,419,198 |    | 1,150,412 | 12.4%       |
| Transportation   |    | 3,196,143  |         | 3,283,860  |    | 87,717    | 2.7%        |
| Technology       |    | 1,781,012  |         | 1,728,573  |    | -52,439   | -2.9%       |
| Adult Education  |    | 390,480    |         | 401,280    |    | 10,800    | 2.8%        |
| Bus Depreciation |    | 586,377    |         | 599,421    |    | 13,044    | 2.2%        |
| Tuition          |    | 910,807    |         | 891,160    |    | -19,647   | -2.2%       |
| Flexibility      |    | 11,087     |         | 8,000      |    | -3,087    | -27.8%      |
| T-1-11/40        | Φ  | 00 705 050 | <u></u> | 05 470 550 | Φ. | 0.000.500 | 0.00/       |
| Total K-12       | \$ | 92,795,958 | \$      | 95,476,550 | \$ | 2,680,592 | <u>2.9%</u> |

|                                           | Elementary     | High School  | K-12 Total   |
|-------------------------------------------|----------------|--------------|--------------|
| General Fund Budget Limit                 | \$ 34,246,657  | \$18,027,833 | \$52,274,490 |
| Budgeted General Fund Expenditures        | \$ 35,433,698  | \$17,577,077 | \$53,010,774 |
| Remaining Capacity/(Structural Imbalance) | \$ (1,187,041) | \$ 450,756   | \$ (736,284) |