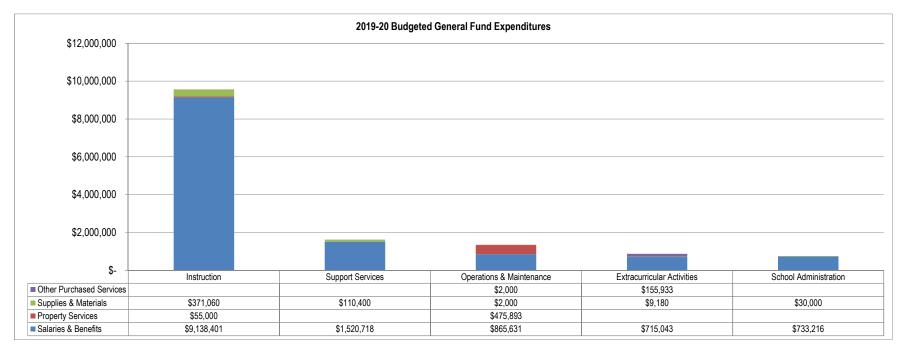

Of the \$95,476,550 in total budgeted expenditures, the District plans to spend \$41,420,540 (43%) on Instruction and \$56,806,911 (59%) on Salaries and Benefits – the largest single function and object amounts, respectively. The following graph summarizes total budgeted expenditures by function and object: