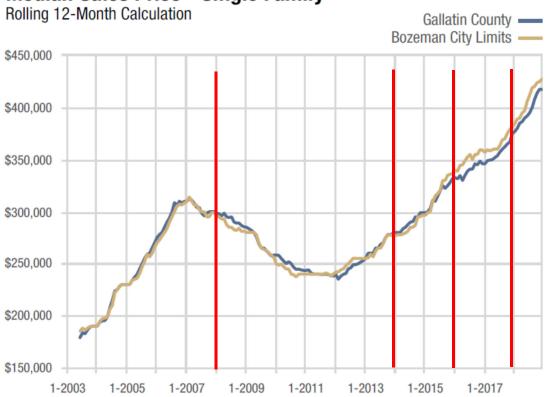

anuary 1, 2014                              |
| FY2017-18 through FY2019-20 (two years) | January 1, 2016                              |
| FY2019-20 through FT2020-21 (two years) | January 1, 2018                              |

The District anticipates this legislative change will significantly affect our tax impact into the future. In short, it will likely bring more volatility to our tax base, but the taxable value will more accurately reflect current values in our area.

Although residential property only makes up a portion of our district's tax base, it does help explain the impact of this legislative change on our taxable value. The following information from the Gallatin Association of Realtors depicts home value trends in our community:

### **Median Sales Price - Single Family**



Source: Gallatin Association of Realtors

In this chart, the red lines represent the median home value at the base years of past three reappraisal cycles. As you can see, home market values declined from 2007 to 2011 as a result of the 2008-2009 recession. Under the former reappraisal system, taxable values in fiscal years 2009-10 through 2014-15 were all based on the January 1, 2008 market values. As a result, the District taxable value actually *increased* each year during that period—even though property values in the community had fallen.

Fiscal year 2015-16 coincided with the beginning of a new reappraisal cycle. At that time, Bozeman property values had been increasing steadily for the past four years. However, the new reappraisal cycle had a base valuation date of January 1, 2014