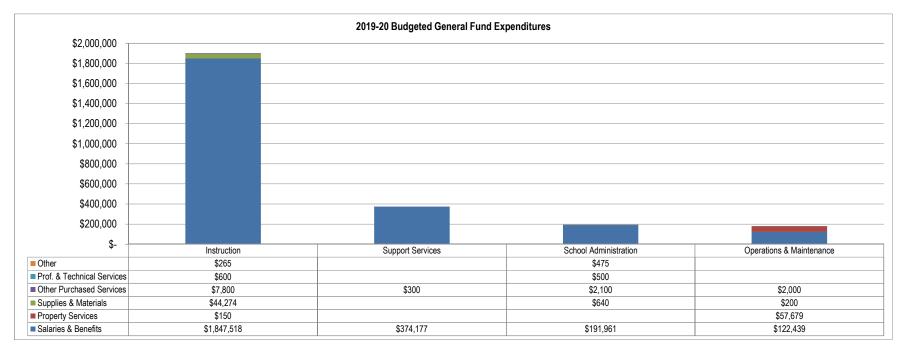

Of the \$95,476,550 in total budgeted expenditures, the District plans to spend \$41,420,540 (43%) on Instruction and \$56,806,911 (59%) on Salaries and Benefits – the largest single function and object amounts, respectively. The following graph summarizes total budgeted expenditures by function and object: