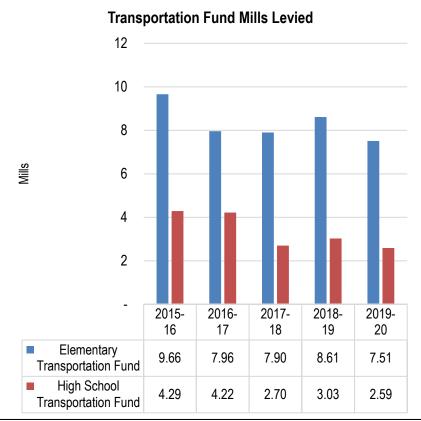

- <u>Transportation Fund.</u> The District anticipates bus routes will need to be reconfigured when Gallatin High School opens in 2020.
- <u>Technology Fund.</u> No significant changes are anticipated.
- Adult Education Fund. No significant changes are anticipated.
- Tuition Fund. No significant changes are anticipated.
- Bus Depreciation Fund. No significant changes are anticipated.