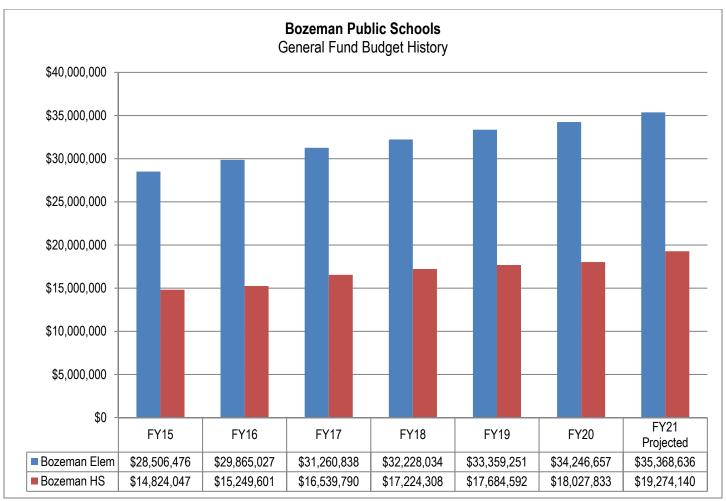

Given that each year's budget hinges on the prior year's actual enrollment and rates that change every other year, the system effectively precludes Montana schools from developing long range budgets beyond the next legislative session. As a result of these issues, we do not believe it is in our stakeholders' best interests to project budgets beyond the current biennium. We therefore limit our long-range budget planning to that horizon. The following graph shows the District's historical and projected General Fund budget amounts:

- 2. <u>Seek voter approval of a temporary 'transition" levy.</u> State law allows schools to approach voters for a transition levy when opening a new school. Based on the anticipated General Fund maximum budget of approximately \$19,274,140, the Board can ask the voters to approve a temporary transition levy for up to \$963,607 per year not to exceed 6 years. Obviously, the taxpayer impact would be a consideration and the District would have to have a plan to wean itself from this temporary funding source. If this levy is part of the solution, the District would presumably seek voter approval for the transition levy in the Spring of 2020, with the levy taking effect in the 2020-21 year.
- 3. <u>Pursue additional ANB for opening a new high school.</u> State law contemplates circumstances under which ANB can be increased, one of which is opening of a new school. The District accessed this funding stream when Meadowlark Elementary opened in 2013, but the Montana Office of Public Instruction interpreted the law differently. The District ultimately decided against escalating the issue, but the higher stakes in this instance may warrant reconsidering this option. Additional ANB would provide one-year help in the form of additional state and local funding.
- 4. <u>Prioritize programs.</u> If reductions ultimately become necessary, the District will need to develop a comprehensive list of programs and positions that are not required by the accreditation standards. The list will need to be developed, debated and prioritized.