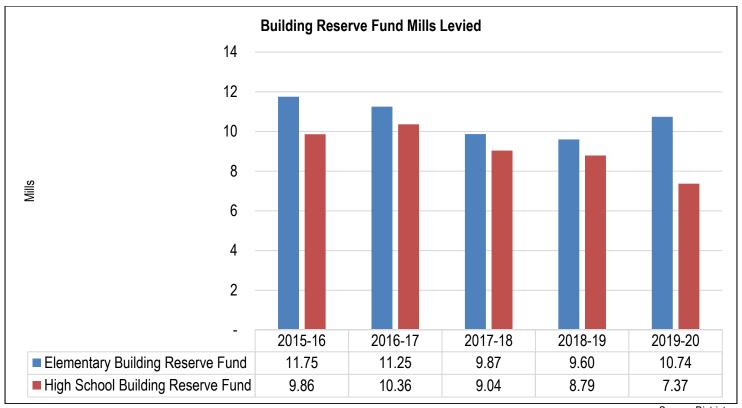

• \$1,150,412 increase in the Building Reserve Funds. In May 2019, Bozeman Elementary voters approved a new six-year \$12 million levy to fund renovations and repairs to Elementary facilities. That new \$2 million per year levy replaces a similar but smaller (\$1.5 million per year) levy that expired at the end of the 2018-19 school year.

In total, the Building Reserve Fund budgets will increase by 12.4% in 2019-20.

• \$263,145 increase in the Debt Service Funds. Although not a large change relative to the District's overall budget, significant—and somewhat offsetting changes—will occur in the District's Debt Service Fund budgets this year.