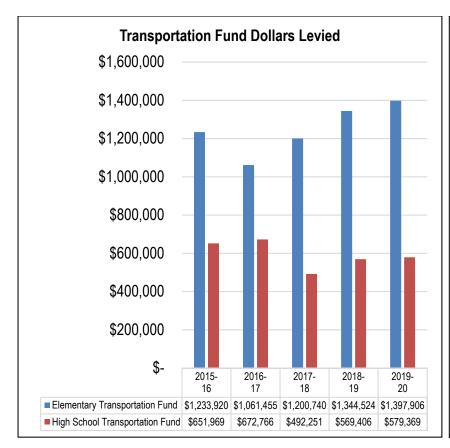

- <u>Transportation Fund.</u> The District anticipates bus routes will need to be reconfigured when Gallatin High School opens in 2020.
- <u>Technology Fund.</u> No significant changes are anticipated.
- Adult Education Fund. No significant changes are anticipated.
- Tuition Fund. No significant changes are anticipated.
- Bus Depreciation Fund. No significant changes are anticipated.