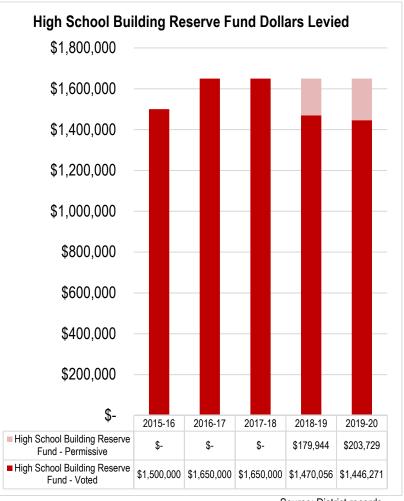

• \$1,150,412 increase in the Building Reserve Funds. In May 2019, Bozeman Elementary voters approved a new six-year \$12 million levy to fund renovations and repairs to Elementary facilities. That new \$2 million per year levy replaces a similar but smaller (\$1.5 million per year) levy that expired at the end of the 2018-19 school year.

In total, the Building Reserve Fund budgets will increase by 12.4% in 2019-20.

• \$263,145 increase in the Debt Service Funds. Although not a large change relative to the District's overall budget, significant—and somewhat offsetting changes—will occur in the District's Debt Service Fund budgets this year.