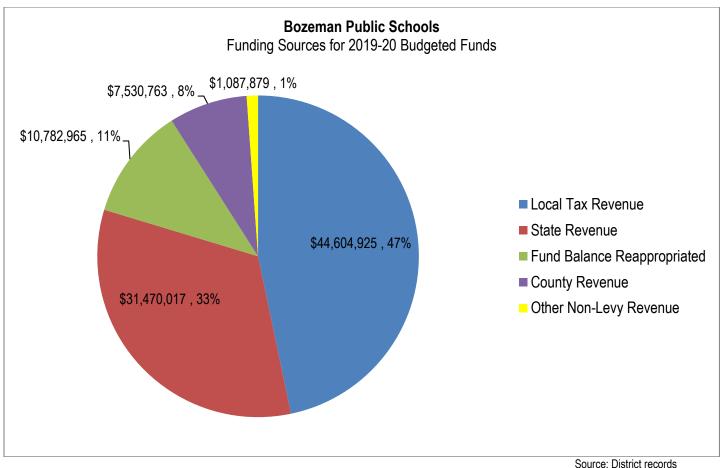

#### **Revenue Summary**

Each budget is fully funded by a combination of fund balance remaining from the previous fiscal year (fund balance reappropriated), non-levy revenue, and levied local taxes. The \$95,476,550 in expenditure budgets adopted for 2019-20 will be funded as follows:

The following table compared these budgeted funding sources for 2019-20 with those budgeted for the prior year:

|                             | 2018-19       | 2019-20       | Change       |
|-----------------------------|---------------|---------------|--------------|
| Non-Levy Revenue            | \$ 38,838,047 | \$ 40,088,660 | \$ 1,250,613 |
| Local Tax Revenue           | \$ 43,121,457 | \$ 44,604,925 | \$ 1,483,468 |
| Fund Balance Reappropriated | \$ 10,836,454 | \$ 10,782,965 | (\$ 53,489)  |
| Total                       | \$ 92.795.958 | \$ 95.476.550 | \$ 2.680.592 |