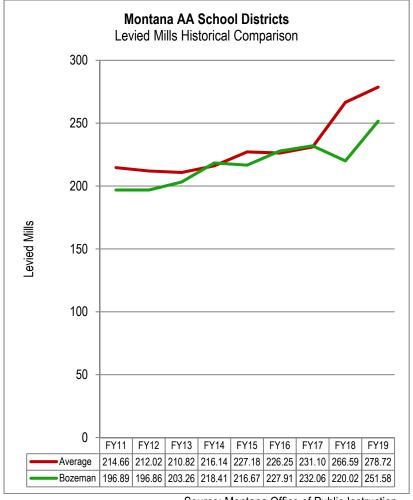

- 2018, following the legislative changes and property tax restructuring
- 2019, due to the issuance of \$100 million in high school bonds

The District tracks how Bozeman's school mills compare to those of other comparable and neighboring districts in the state, but those comparisons are not yet available for the current year. However, previous year's information is available and presented here.

The seven largest school districts in the state—of which Bozeman is one—are classified as a 'AA" Districts for extracurricular athletic purposes. Although these districts differ in many ways, they are often compared on various different fronts. Graphs depicting 2018-19 levies for Montana's AA Districts and comparing Bozeman's historical mill levies to the statewide AA average are shown below:





Source: Montana Office of Public Instruction

As you can see, Bozeman's 251.58 mills levied in 2018-19 were among the lowest of our peer districts and about 11% below the 278.72 average mills they levied. Significant changes are expected in these mill levies over the next couple of years. Voters in Helena, Kalispell, Great Falls, Billings, Butte, and Bozeman all approved large debt issues in recent years, and the debt payments associated with those issues will likely drive up taxes in those areas.

Local taxpayers often also ask how Bozeman's taxes compare to other districts in the county. Again, current year information is not yet available; however, 2018-19 detail and average historical mills for Gallatin County Schools are as follows:





Source: Montana Office of Public Instruction