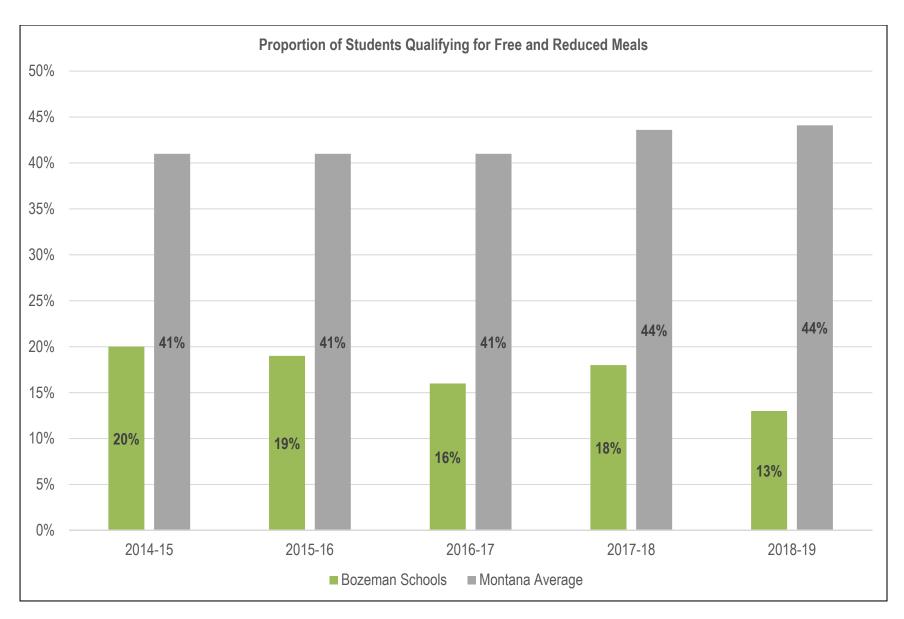

| OUTSTANDING BOND ISSUES                                                                                                                                                                                                                                                                                                                                                                                                                                                                                                                                                                                                                                                                                                                                                                                                                                                                                                                                                                                                                                                                                                                                                                                                                                                                                                                                                                                                                                                                                                                                                                                                                                                                                                                                                                                                                                                                                                                                                                                                                                                                                                       | 274 |
|-------------------------------------------------------------------------------------------------------------------------------------------------------------------------------------------------------------------------------------------------------------------------------------------------------------------------------------------------------------------------------------------------------------------------------------------------------------------------------------------------------------------------------------------------------------------------------------------------------------------------------------------------------------------------------------------------------------------------------------------------------------------------------------------------------------------------------------------------------------------------------------------------------------------------------------------------------------------------------------------------------------------------------------------------------------------------------------------------------------------------------------------------------------------------------------------------------------------------------------------------------------------------------------------------------------------------------------------------------------------------------------------------------------------------------------------------------------------------------------------------------------------------------------------------------------------------------------------------------------------------------------------------------------------------------------------------------------------------------------------------------------------------------------------------------------------------------------------------------------------------------------------------------------------------------------------------------------------------------------------------------------------------------------------------------------------------------------------------------------------------------|-----|
| Elementary Debt Service Fund – Payment Schedule (Bond Amortization Tables)                                                                                                                                                                                                                                                                                                                                                                                                                                                                                                                                                                                                                                                                                                                                                                                                                                                                                                                                                                                                                                                                                                                                                                                                                                                                                                                                                                                                                                                                                                                                                                                                                                                                                                                                                                                                                                                                                                                                                                                                                                                    | 276 |
| Elementary Summary of Outstanding Bond Payments                                                                                                                                                                                                                                                                                                                                                                                                                                                                                                                                                                                                                                                                                                                                                                                                                                                                                                                                                                                                                                                                                                                                                                                                                                                                                                                                                                                                                                                                                                                                                                                                                                                                                                                                                                                                                                                                                                                                                                                                                                                                               |     |
| High School Debt Service Fund – Payment Schedule (Bond Amortization Tables)                                                                                                                                                                                                                                                                                                                                                                                                                                                                                                                                                                                                                                                                                                                                                                                                                                                                                                                                                                                                                                                                                                                                                                                                                                                                                                                                                                                                                                                                                                                                                                                                                                                                                                                                                                                                                                                                                                                                                                                                                                                   |     |
| High School Summary of Outstanding Bond Payments                                                                                                                                                                                                                                                                                                                                                                                                                                                                                                                                                                                                                                                                                                                                                                                                                                                                                                                                                                                                                                                                                                                                                                                                                                                                                                                                                                                                                                                                                                                                                                                                                                                                                                                                                                                                                                                                                                                                                                                                                                                                              | 279 |
| STUDENT AND DISTRICT PERFORMANCE MEÁSURES                                                                                                                                                                                                                                                                                                                                                                                                                                                                                                                                                                                                                                                                                                                                                                                                                                                                                                                                                                                                                                                                                                                                                                                                                                                                                                                                                                                                                                                                                                                                                                                                                                                                                                                                                                                                                                                                                                                                                                                                                                                                                     | 280 |
| State CRT – English Language Arts                                                                                                                                                                                                                                                                                                                                                                                                                                                                                                                                                                                                                                                                                                                                                                                                                                                                                                                                                                                                                                                                                                                                                                                                                                                                                                                                                                                                                                                                                                                                                                                                                                                                                                                                                                                                                                                                                                                                                                                                                                                                                             | 281 |
| State CRT – Math                                                                                                                                                                                                                                                                                                                                                                                                                                                                                                                                                                                                                                                                                                                                                                                                                                                                                                                                                                                                                                                                                                                                                                                                                                                                                                                                                                                                                                                                                                                                                                                                                                                                                                                                                                                                                                                                                                                                                                                                                                                                                                              | 281 |
| Average Composite ACT Score                                                                                                                                                                                                                                                                                                                                                                                                                                                                                                                                                                                                                                                                                                                                                                                                                                                                                                                                                                                                                                                                                                                                                                                                                                                                                                                                                                                                                                                                                                                                                                                                                                                                                                                                                                                                                                                                                                                                                                                                                                                                                                   | 282 |
| STUDENT AND DISTRICT PERFORMANCE MEASURES  State CRT – English Language Arts  State CRT – Math  Average Composite ACT Score  Dropout Rates                                                                                                                                                                                                                                                                                                                                                                                                                                                                                                                                                                                                                                                                                                                                                                                                                                                                                                                                                                                                                                                                                                                                                                                                                                                                                                                                                                                                                                                                                                                                                                                                                                                                                                                                                                                                                                                                                                                                                                                    | 282 |
| Proportion of Students Receiving Free and Reduced Priced Meals                                                                                                                                                                                                                                                                                                                                                                                                                                                                                                                                                                                                                                                                                                                                                                                                                                                                                                                                                                                                                                                                                                                                                                                                                                                                                                                                                                                                                                                                                                                                                                                                                                                                                                                                                                                                                                                                                                                                                                                                                                                                | 283 |
| GLOSSARY OF TERMS                                                                                                                                                                                                                                                                                                                                                                                                                                                                                                                                                                                                                                                                                                                                                                                                                                                                                                                                                                                                                                                                                                                                                                                                                                                                                                                                                                                                                                                                                                                                                                                                                                                                                                                                                                                                                                                                                                                                                                                                                                                                                                             | 284 |
| A LOCAL DE TOTAL DE TOTAL DE LA CONTRACTION DEL CONTRACTION DE LA |     |
| APPENDIX 1: 2019 CAPITAL PROJECTS PLAN                                                                                                                                                                                                                                                                                                                                                                                                                                                                                                                                                                                                                                                                                                                                                                                                                                                                                                                                                                                                                                                                                                                                                                                                                                                                                                                                                                                                                                                                                                                                                                                                                                                                                                                                                                                                                                                                                                                                                                                                                                                                                        | 289 |
| APPENDIX 2: NOTICE OF INTENT TO INCREASE PERMISSIVE LEVIES                                                                                                                                                                                                                                                                                                                                                                                                                                                                                                                                                                                                                                                                                                                                                                                                                                                                                                                                                                                                                                                                                                                                                                                                                                                                                                                                                                                                                                                                                                                                                                                                                                                                                                                                                                                                                                                                                                                                                                                                                                                                    | 309 |
| APPENDIX 3: BOZEMAN ELEMENTARY SUBMITTED BUDGET                                                                                                                                                                                                                                                                                                                                                                                                                                                                                                                                                                                                                                                                                                                                                                                                                                                                                                                                                                                                                                                                                                                                                                                                                                                                                                                                                                                                                                                                                                                                                                                                                                                                                                                                                                                                                                                                                                                                                                                                                                                                               | 311 |
| APPENDIX 4: BOZEMAN HIGH SCHOOL SUBMITTED BUDGET                                                                                                                                                                                                                                                                                                                                                                                                                                                                                                                                                                                                                                                                                                                                                                                                                                                                                                                                                                                                                                                                                                                                                                                                                                                                                                                                                                                                                                                                                                                                                                                                                                                                                                                                                                                                                                                                                                                                                                                                                                                                              | 330 |
|                                                                                                                                                                                                                                                                                                                                                                                                                                                                                                                                                                                                                                                                                                                                                                                                                                                                                                                                                                                                                                                                                                                                                                                                                                                                                                                                                                                                                                                                                                                                                                                                                                                                                                                                                                                                                                                                                                                                                                                                                                                                                                                               |     |