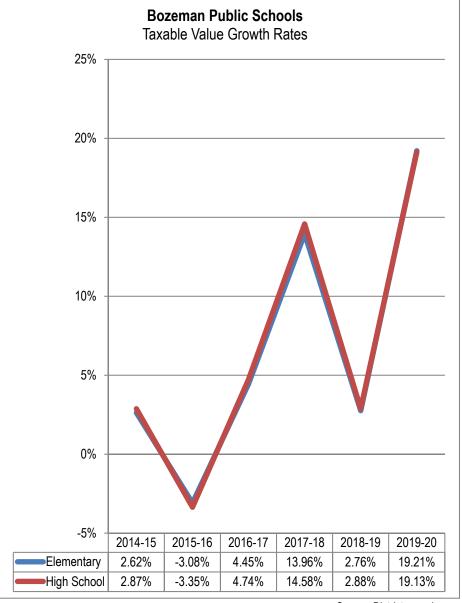

For that reason, this document includes historical data, budget information for the budget year (2019-20) and projections for 2020-21 only.

### Bozeman Public Schools Overview

The charts on the following pages summarize budgeted revenues and expenditures for the District's budgeted funds. The total spending authority for all budgeted funds is \$95,476,550 for 2019-20. The District's largest fund is the General Fund, the District's primary operating fund. With a total K-12 expenditure budget of \$52,274,490, it makes up 55% of our planned expenditures in 2019-20. The following graph shows the relative size of the District's budgeted funds:

Of the \$95,476,550 in total budgeted expenditures, the District plans to spend \$41,420,540 (43%) on Instruction and \$56,806,911 (59%) on Salaries and Benefits – the largest single function and object amounts, respectively. Both percentages are relatively constant on a year-to-year basis.