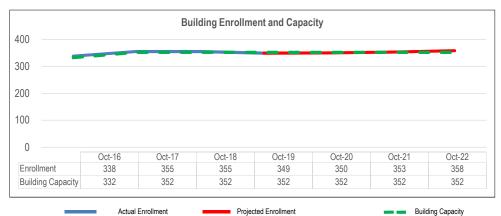

#### **Enrollment**

Enrollment represents the single most important factor in determining the District's General Fund operating budget. As the graph below indicates, Bozeman School District's enrollment continues to grow. K-12 student populations have increased by 28% over the past ten years. Our projections—based on information received from the State of Montana, Gallatin County, and Bozeman Deaconess Hospital—indicate this growth will continue into the foreseeable future.