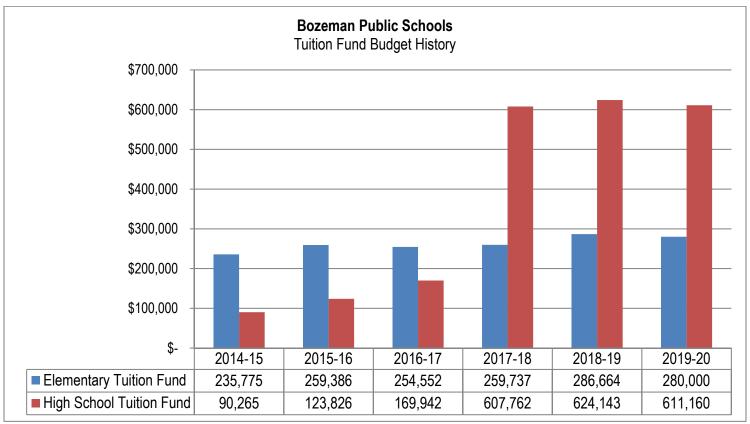

- <u>Transportation Fund.</u> The District anticipates bus routes will need to be reconfigured when Gallatin High School opens in 2020.
- <u>Technology Fund.</u> No significant changes are anticipated.
- Adult Education Fund. No significant changes are anticipated.
- Tuition Fund. No significant changes are anticipated.
- Bus Depreciation Fund. No significant changes are anticipated.