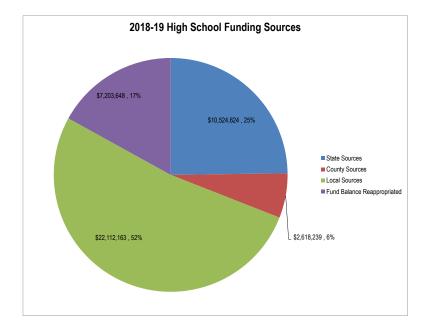

#### **Revenue Summary**

Each budget is fully funded by a combination of fund balance remaining from the previous fiscal year (fund balance reappropriated), non-levy revenue, and levied local taxes. The \$95,476,550 in expenditure budgets adopted for 2019-20 will be funded as follows:

The following table compared these budgeted funding sources for 2019-20 with those budgeted for the prior year:

|                             | 2018-19       | 2019-20       | Change       |
|-----------------------------|---------------|---------------|--------------|
| Non-Levy Revenue            | \$ 38,838,047 | \$ 40,088,660 | \$ 1,250,613 |
| Local Tax Revenue           | \$ 43,121,457 | \$ 44,604,925 | \$ 1,483,468 |
| Fund Balance Reappropriated | \$ 10,836,454 | \$ 10,782,965 | (\$ 53,489)  |
| Total                       | \$ 92.795.958 | \$ 95.476.550 | \$ 2.680.592 |