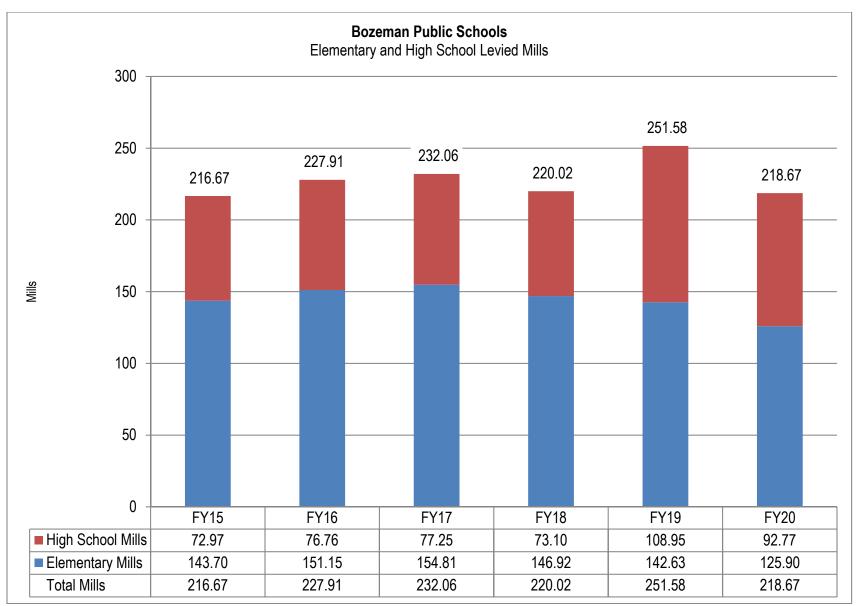

#### **Enrollment**

Enrollment represents the single most important factor in determining the District's General Fund operating budget. As the graph below indicates, Bozeman School District's enrollment continues to grow. K-12 student populations have increased by 28% over the past ten years. Our projections—based on information received from the State of Montana, Gallatin County, and Bozeman Deaconess Hospital—indicate this growth will continue into the foreseeable future.