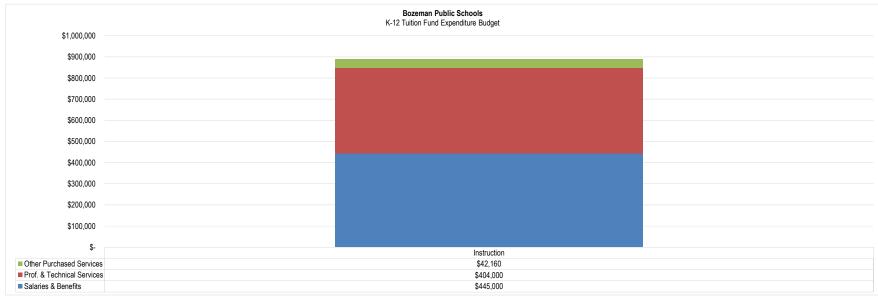

- <u>Transportation Fund.</u> The District anticipates bus routes will need to be reconfigured when Gallatin High School opens in 2020.
- <u>Technology Fund.</u> No significant changes are anticipated.
- Adult Education Fund. No significant changes are anticipated.
- Tuition Fund. No significant changes are anticipated.
- Bus Depreciation Fund. No significant changes are anticipated.