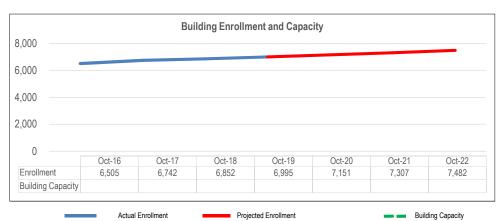

#### **Enrollment**

Enrollment represents the single most important factor in determining the District's General Fund operating budget. As the graph below indicates, Bozeman School District's enrollment continues to grow. K-12 student populations have increased by 28% over the past ten years. Our projections—based on information received from the State of Montana, Gallatin County, and Bozeman Deaconess Hospital—indicate this growth will continue into the foreseeable future.