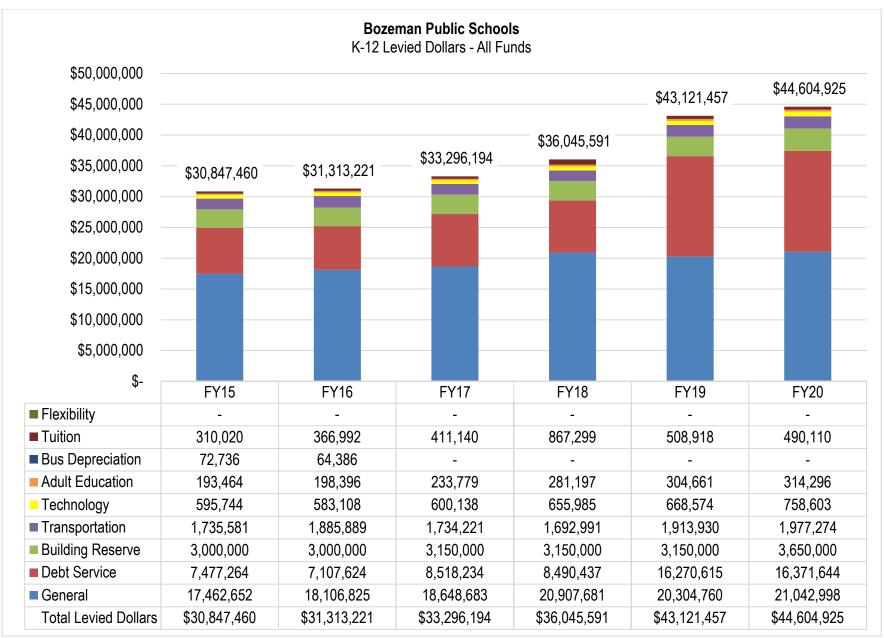

#### **Revenue Summary**

Each budget is fully funded by a combination of fund balance remaining from the previous fiscal year (fund balance reappropriated), non-levy revenue, and levied local taxes. The \$95,476,550 in expenditure budgets adopted for 2019-20 will be funded as follows:

The following table compared these budgeted funding sources for 2019-20 with those budgeted for the prior year:

|                             | 2018-19       | 2019-20       | Change       |
|-----------------------------|---------------|---------------|--------------|
| Non-Levy Revenue            | \$ 38,838,047 | \$ 40,088,660 | \$ 1,250,613 |
| Local Tax Revenue           | \$ 43,121,457 | \$ 44,604,925 | \$ 1,483,468 |
| Fund Balance Reappropriated | \$ 10,836,454 | \$ 10,782,965 | (\$ 53,489)  |
| Total                       | \$ 92.795.958 | \$ 95.476.550 | \$ 2.680.592 |

Source: District records

As with the expenditures, the budget document details these revenue sources.